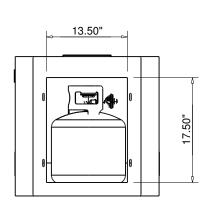

## Notes:

- 1. PROPER VENTING
  - ENCLOSURES: Recommend 4 each 18 sq.in. vents
- 2. GAS SUPPLY FOR USE WITH SMALL TANKS.
- LP Gas: Operating Supply Pressure: Minimum: 10.0" W.C.; Maximum: 11.0" W.C.

  MODIFCATION OF PRODUCT WILL VOID ANY CERTIFICATION AND WARRANTY.
- 4. FOLLOW ALL MANUFACTURER INSTALLATION INSTRUCTIONS AND LOCAL CODES.
- 5. ALL DIMENSIONS ARE CONSIDERED TRUE AND REFLECT MANUFACTURER'S SPECIFICATIONS AS OF THE REVISION DATE.
- 6. DO NOT SCALE DRAWING.
- 7. THESE DRAWINGS ARE FOR SIZING AND PLANNING PURPOSES. ALL INFORMATION CONTAINED HEREIN WAS CURRENT AT THE TIME OF DEVELOPMENT. THE MANUFACTURER'S RESPONSIBLE FOR THE ACCURACY OF THE DRAWING.
- 8. CONTRACTOR'S NOTE: FOR PRODUCT AND COMPANY INFORMATION VISIT www.CADdetails.com/info REFERENCE NUMBER 771-072.