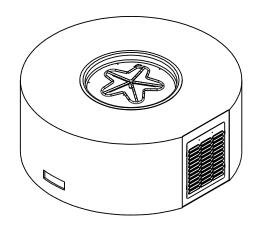

## **Hearth Products Controls Co** FOR COMMERCIAL AND RESIDENTIAL USE











| MODEL                | BTU | DIMENSION CHART |     |        |
|----------------------|-----|-----------------|-----|--------|
|                      |     | ENCLOSURE       | PAN | BURNER |
| UST60R/FPPK25CEK-LP  | 90k | 60X23.5"        | 25" | 18"    |
| UST60R/MLFPK25CEK-LP | 65k | 60X23.5"        | 25" | 18"    |

## Notes:

- 1. PROPER VENTING
  - ENCLOSURES: Recommend 4 each 18 sq.in. vents
- 2. GAS SUPPLY FOR USE WITH SMALL TANKS.
- LP Gas: Operating Supply Pressure: Minimum: 10.0" W.C.; Maximum: 11.0" W.C.

  MODIFCATION OF PRODUCT WILL VOID ANY CERTIFICATION AND WARRANTY.
- 4. FOLLOW ALL MANUFACTURER INSTALLATION INSTRUCTIONS AND LOCAL CODES.
- 5. ALL DIMENSIONS ARE CONSIDERED TRUE AND REFLECT MANUFACTURER'S SPECIFICATIONS AS OF THE REVISION DATE.
- 6. DO NOT SCALE DRAWIN