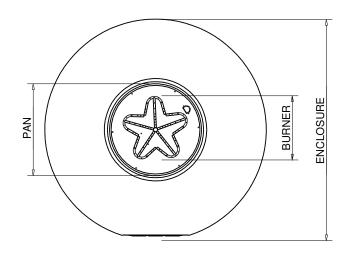

## **Hearth Products Controls Co** FOR COMMERCIAL AND RESIDENTIAL USE

| MODEL                | BTU | DIMENSION CHART |     |        |
|----------------------|-----|-----------------|-----|--------|
|                      |     | ENCLOSURE       | PAN | BURNER |
| UST60R/FPPK25CEK-LP  | 90k | 60X23.5"        | 25" | 18"    |
| UST60R/MLFPK25CEK-LP | 65k | 60X23.5"        | 25" | 18"    |

## Notes:

- 1. PROPER VENTING
  - ENCLOSURES: Recommend 4 each 18 sq.in. vents
- 2. GAS SUPPLY FOR USE WITH SMALL TANKS.
- LP Gas: Operating Supply Pressure: Minimum: 10.0" W.C.; Maximum: 11.0" W.C.

  MODIFCATION OF PRODUCT WILL VOID ANY CERTIFICATION AND WARRANTY.
- 4. FOLLOW ALL MANUFACTURER INSTALLATION INSTRUCTIONS AND LOCAL CODES.
- 5. ALL DIMENSIONS ARE CONSIDERED TRUE AND REFLECT MANUFACTURER'S SPECIFICATIONS AS OF THE REVISION DATE.
- 6. DO NOT SCALE DRAWING.
- 7. THESE DRAWINGS ARE FOR SIZING AND PLANNING PURPOSES. ALL INFORMATION CONTAINED HEREIN WAS CURRENT AT THE TIME OF DEVELOPMENT. THE MANUFACTURER'S RESPONSIBLE FOR THE ACCURACY OF THE DRAWING.
- 8. CONTRACTOR'S NOTE: FOR PRODUCT AND COMPANY INFORMATION VISIT www.CADdetails.com/info REFERENCE NUMBER 771-072.