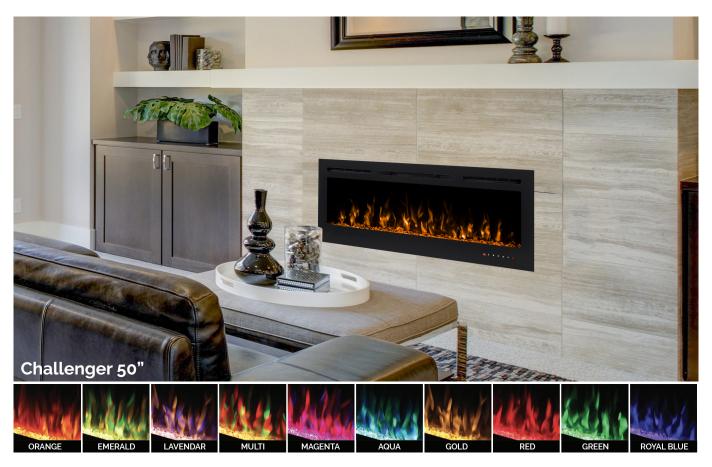

## MODERN FLAMES Challenger Flush Mount Electric Fireplace

The Challenger flush mount electric fireplace features a convenient 50" size. This contemporary designed electric fireplace features 10 different flame colors that puts it in a class of its own. Standard media includes glacier crystals.

## Remote/control panel features:

- 10 vibrant flame & ember bed colors
- 5 selective dimmer options for flame
  - $\cdot$  7-1/2 hour auto off timer
    - 3 heat level options

Modernflames.com · Phone (602) 268-9353 · Toll Free (833) 246-9353 · 3515 East Atlanta Ave. Phoenix, AZ 85040