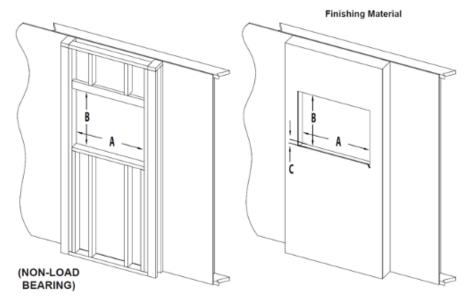

## Challenger 50" Specs

| FINISHED OPENING DIMENSIONS |         |         |        |
|-----------------------------|---------|---------|--------|
| Model Number                | А       | В       | С      |
| CEF-50B                     | 47-1/4" | 20-1/2" | 5-1/2" |