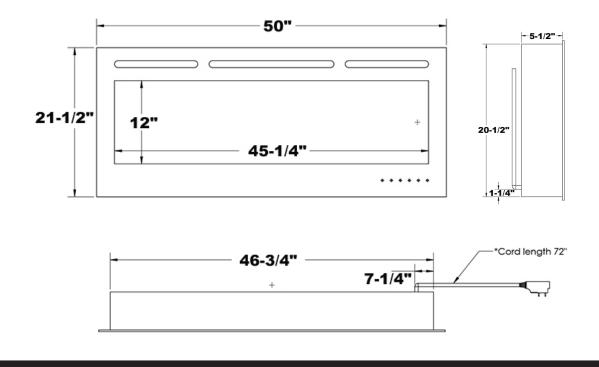

## Challenger 50" Specs

| FINISHED OPENING DIMENSIONS |         |         |        |
|-----------------------------|---------|---------|--------|
| Model Number                | А       | В       | С      |
| CEF-50B                     | 47-1/4" | 20-1/2" | 5-1/2" |