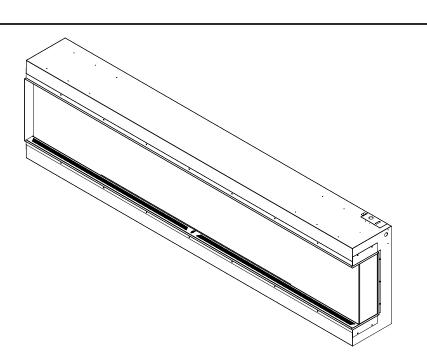

2

| Volts       | AC 120V/60Hz<br><b>AC 240V/60Hz</b> |
|-------------|-------------------------------------|
| Amps        | 13 Amps                             |
| Watts       | 1560 Watts<br><b>3060 Watts</b>     |
| Low Heat    | 1500 Watts<br><b>1500 Watts</b>     |
| High Heat   | 1500 Watts<br><b>3000 Watts</b>     |
| No Heat     | >60 Watts                           |
| Lamps       | LED 12V                             |
| Rotor Motor | AC 120V/60Hz 3.7W                   |
| Box Size    | 98 1/2" x 15" x 27"                 |
| Box Weight  | TBD                                 |
|             |                                     |

## Indicates optional 240V installation

| Part Number | LPM-9616               |  |  |  |
|-------------|------------------------|--|--|--|
| Series      | Lanscape Pro Multiview |  |  |  |