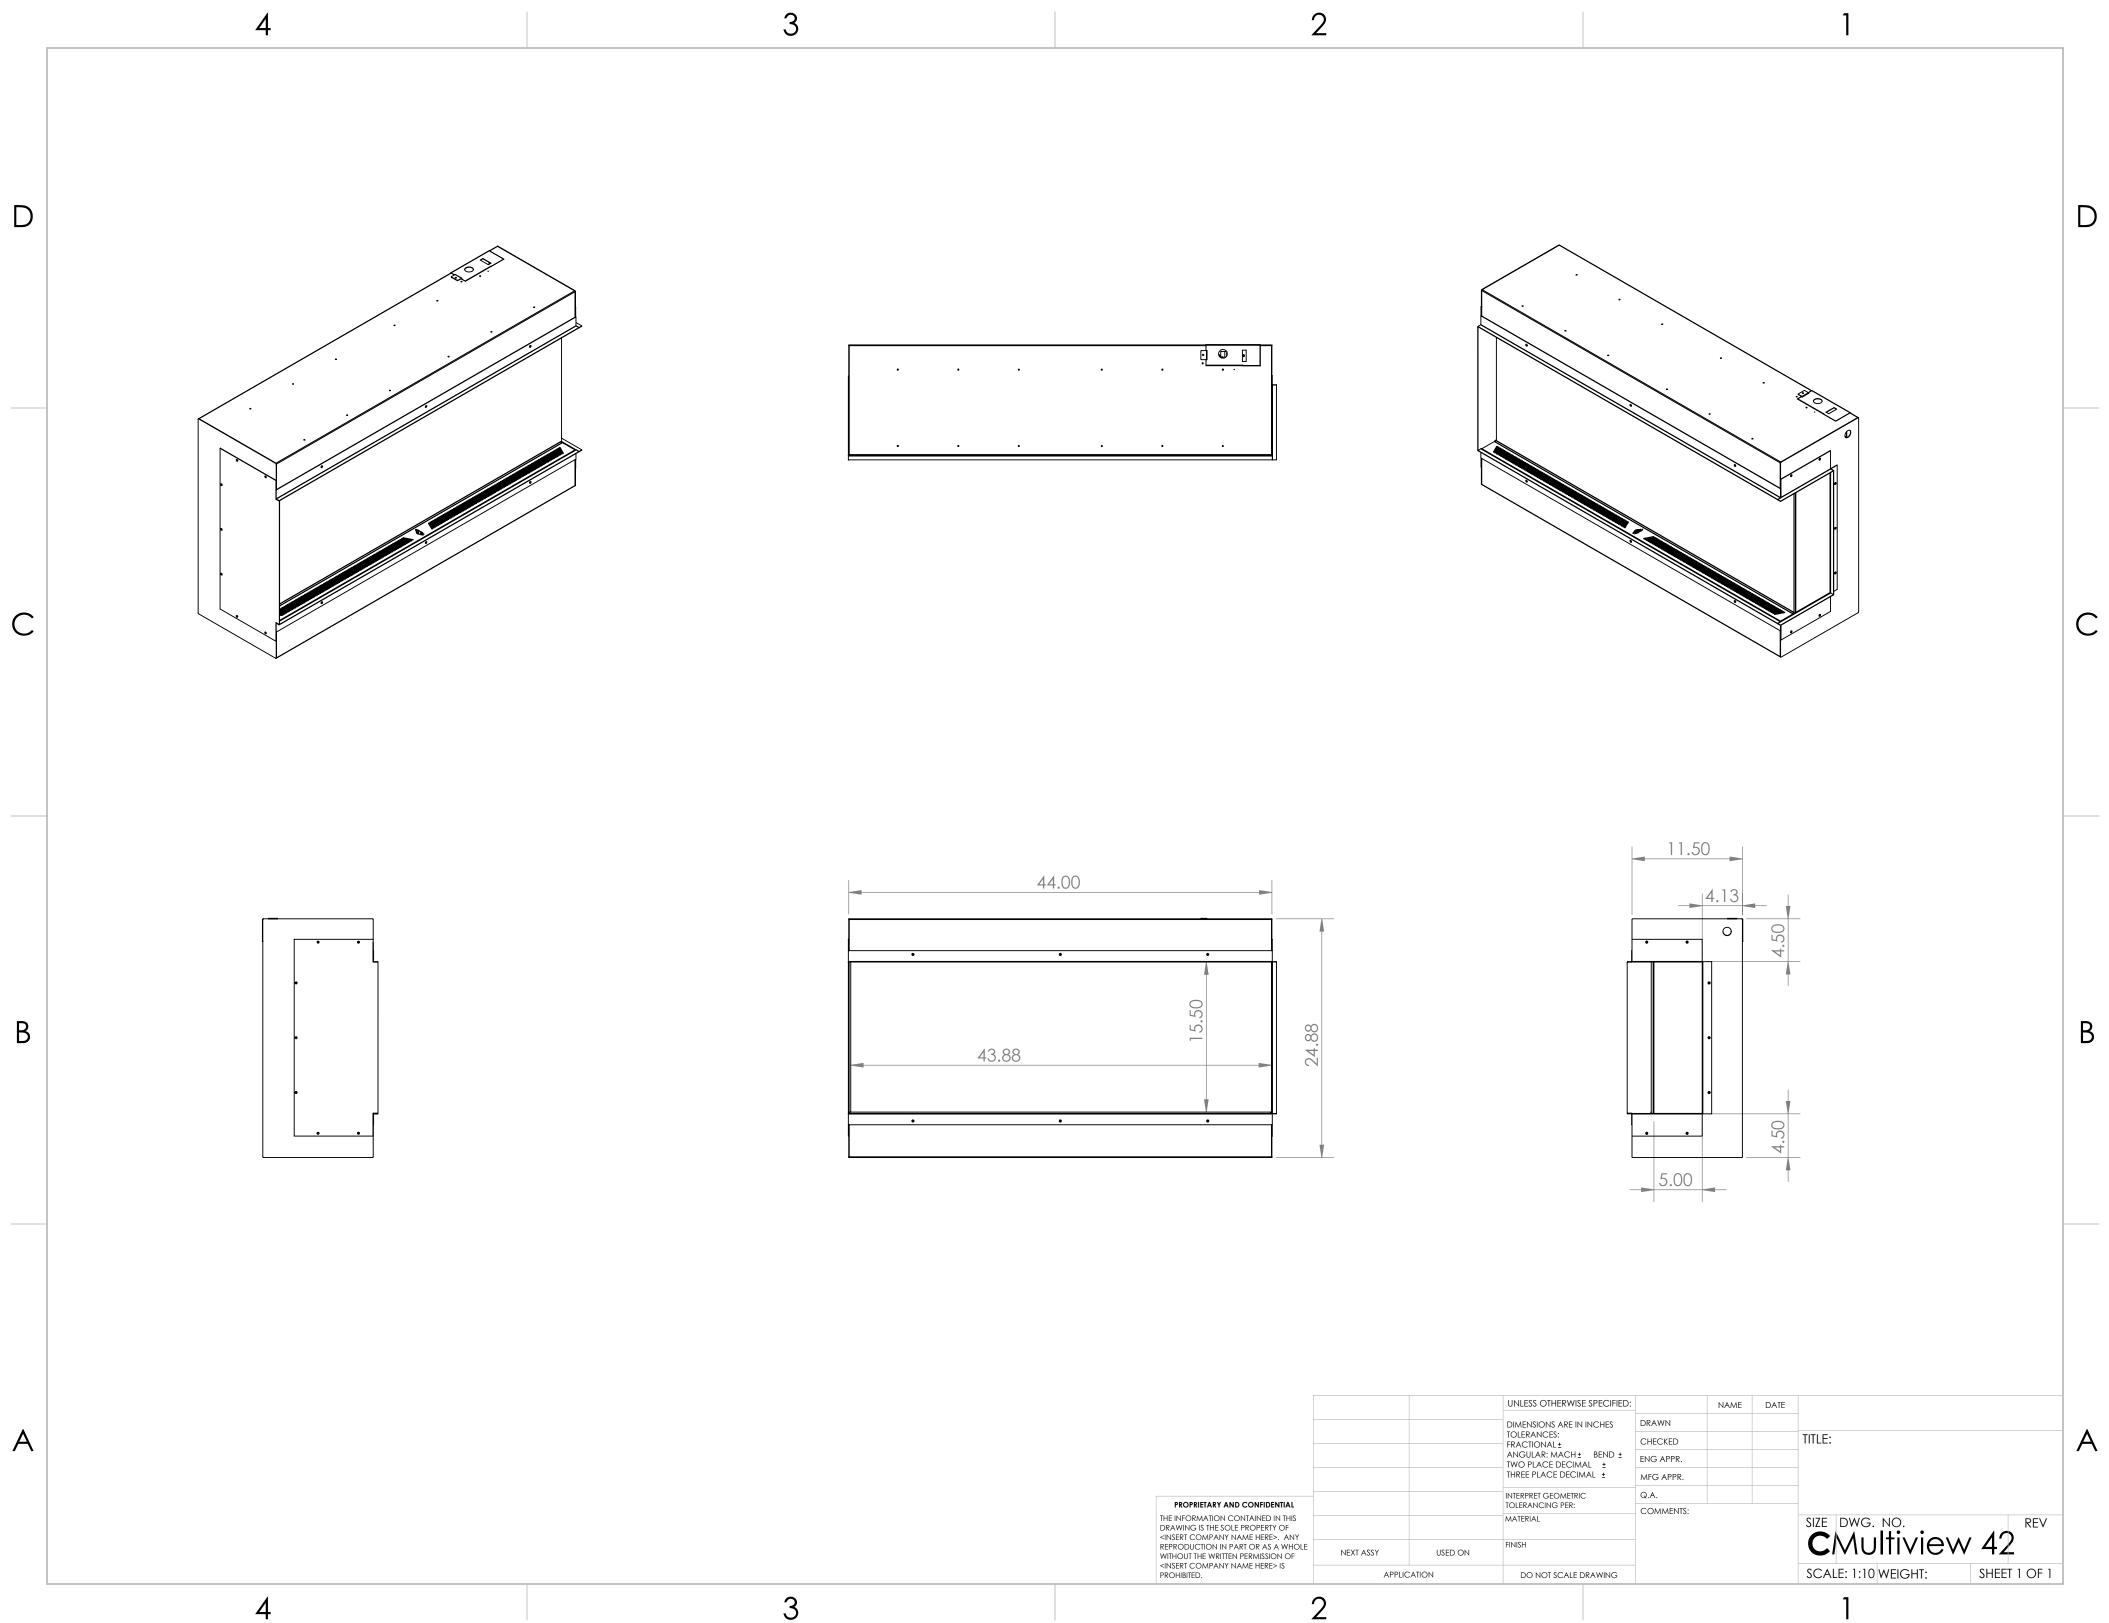

|                                                                                                                                                      |           |         | UNLESS OTHERWISE SPECIFIED:                   |           | NAME | DATE |                                  | 1 |
|------------------------------------------------------------------------------------------------------------------------------------------------------|-----------|---------|-----------------------------------------------|-----------|------|------|----------------------------------|---|
| -                                                                                                                                                    |           |         | DIMENSIONS ARE IN INCHES                      | DRAWN     |      |      |                                  |   |
| -                                                                                                                                                    |           |         | TOLERANCES:<br>FRACTIONAL ±                   | CHECKED   |      |      | TITLE:                           | / |
|                                                                                                                                                      |           |         | ANGULAR: MACH ± BEND ±<br>TWO PLACE DECIMAL ± | ENG APPR. |      |      |                                  |   |
|                                                                                                                                                      |           |         | THREE PLACE DECIMAL ±                         | MFG APPR. |      |      | _                                |   |
| ARY AND CONFIDENTIAL                                                                                                                                 |           |         | INTERPRET GEOMETRIC<br>TOLERANCING PER:       | Q.A.      |      |      | _                                |   |
|                                                                                                                                                      |           |         |                                               | COMMENTS: |      |      |                                  | - |
| India Contained in this<br>The Sole Property of<br>IPANY NAME HERE>. ANY<br>ON IN PART OR AS A WHOLE<br>WRITTEN PERMISSION OF<br>IPANY NAME HERE> IS |           |         | MATERIAL                                      | _         |      |      | SIZE DWG. NO. REV                |   |
|                                                                                                                                                      | NEXT ASSY | USED ON | FINISH                                        |           |      |      | <b>C</b> Multiview66             |   |
|                                                                                                                                                      | APPLIC    | CATION  | DO NOT SCALE DRAWING                          |           |      |      | SCALE: 1:10 WEIGHT: SHEET 1 OF 1 |   |