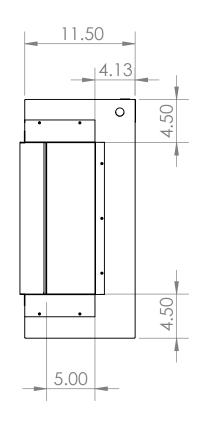

2

| Volts       | AC 120V/60Hz<br><b>AC 240V/60Hz</b> |
|-------------|-------------------------------------|
| Amps        | 13 Amps                             |
| Watts       | 1560 Watts<br><b>3060 Watts</b>     |
| Low Heat    | 1500 Watts<br><b>1500 Watts</b>     |
| High Heat   | 1500 Watts<br><b>3000 Watts</b>     |
| No Heat     | >60 Watts                           |
| Lamps       | LED 12V                             |
| Rotor Motor | AC 120V/60Hz 3.7W                   |
| Box Size    | 98 1/2" x 15" x 27"                 |
| Box Weight  | TBD                                 |
|             |                                     |

## Indicates optional 240V installation

| Part Number | LPM-9616               |  |  |  |
|-------------|------------------------|--|--|--|
| Series      | Lanscape Pro Multiview |  |  |  |