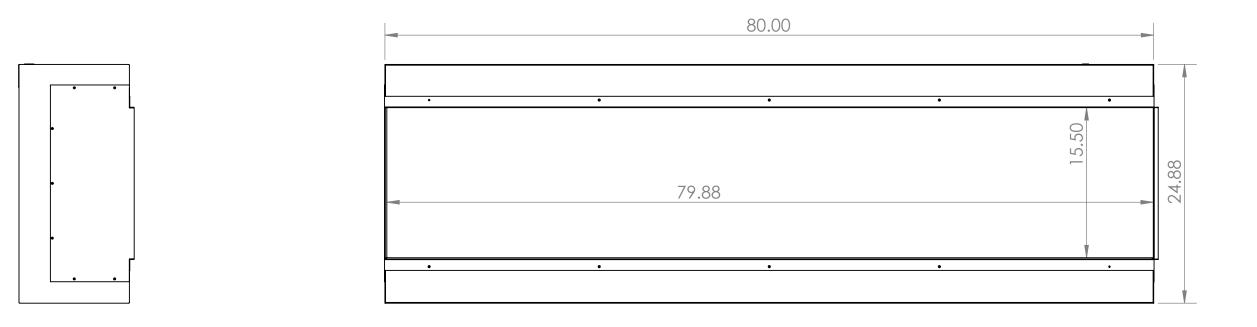

2

| Volts       | AC 120V/60Hz<br><b>AC 240V/60Hz</b> |
|-------------|-------------------------------------|
| Amps        | 13 Amps                             |
| Watts       | 1560 Watts<br><b>3060 Watts</b>     |
| Low Heat    | 1500 Watts<br><b>1500 Watts</b>     |
| High Heat   | 1500 Watts<br><b>3000 Watts</b>     |
| No Heat     | >60 Watts                           |
| Lamps       | LED 12V                             |
| Rotor Motor | AC 120V/60Hz 3.7W                   |
| Box Size    | 98 1/2" x 15" x 27"                 |
| Box Weight  | TBD                                 |
|             |                                     |

## Indicates optional 240V installation

| Part Number | LPM-9616               |  |  |  |
|-------------|------------------------|--|--|--|
| Series      | Lanscape Pro Multiview |  |  |  |