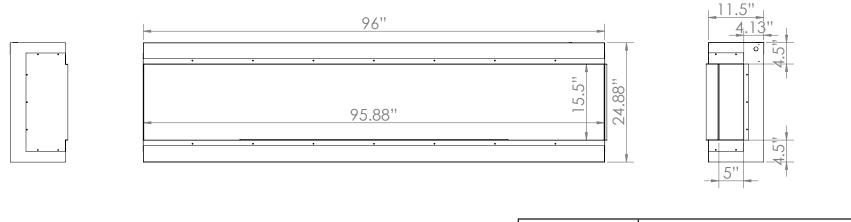

2

| Volts       | AC 120V/60Hz<br><b>AC 240V/60Hz</b> |
|-------------|-------------------------------------|
| Amps        | 13 Amps                             |
| Watts       | 1560 Watts<br><b>3060 Watts</b>     |
| Low Heat    | 1500 Watts<br><b>1500 Watts</b>     |
| High Heat   | 1500 Watts<br><b>3000 Watts</b>     |
| No Heat     | >60 Watts                           |
| Lamps       | LED 12V                             |
| Rotor Motor | AC 120V/60Hz 3.7W                   |
| Box Size    | 98 1/2" x 15" x 27"                 |
| Box Weight  | TBD                                 |
|             |                                     |