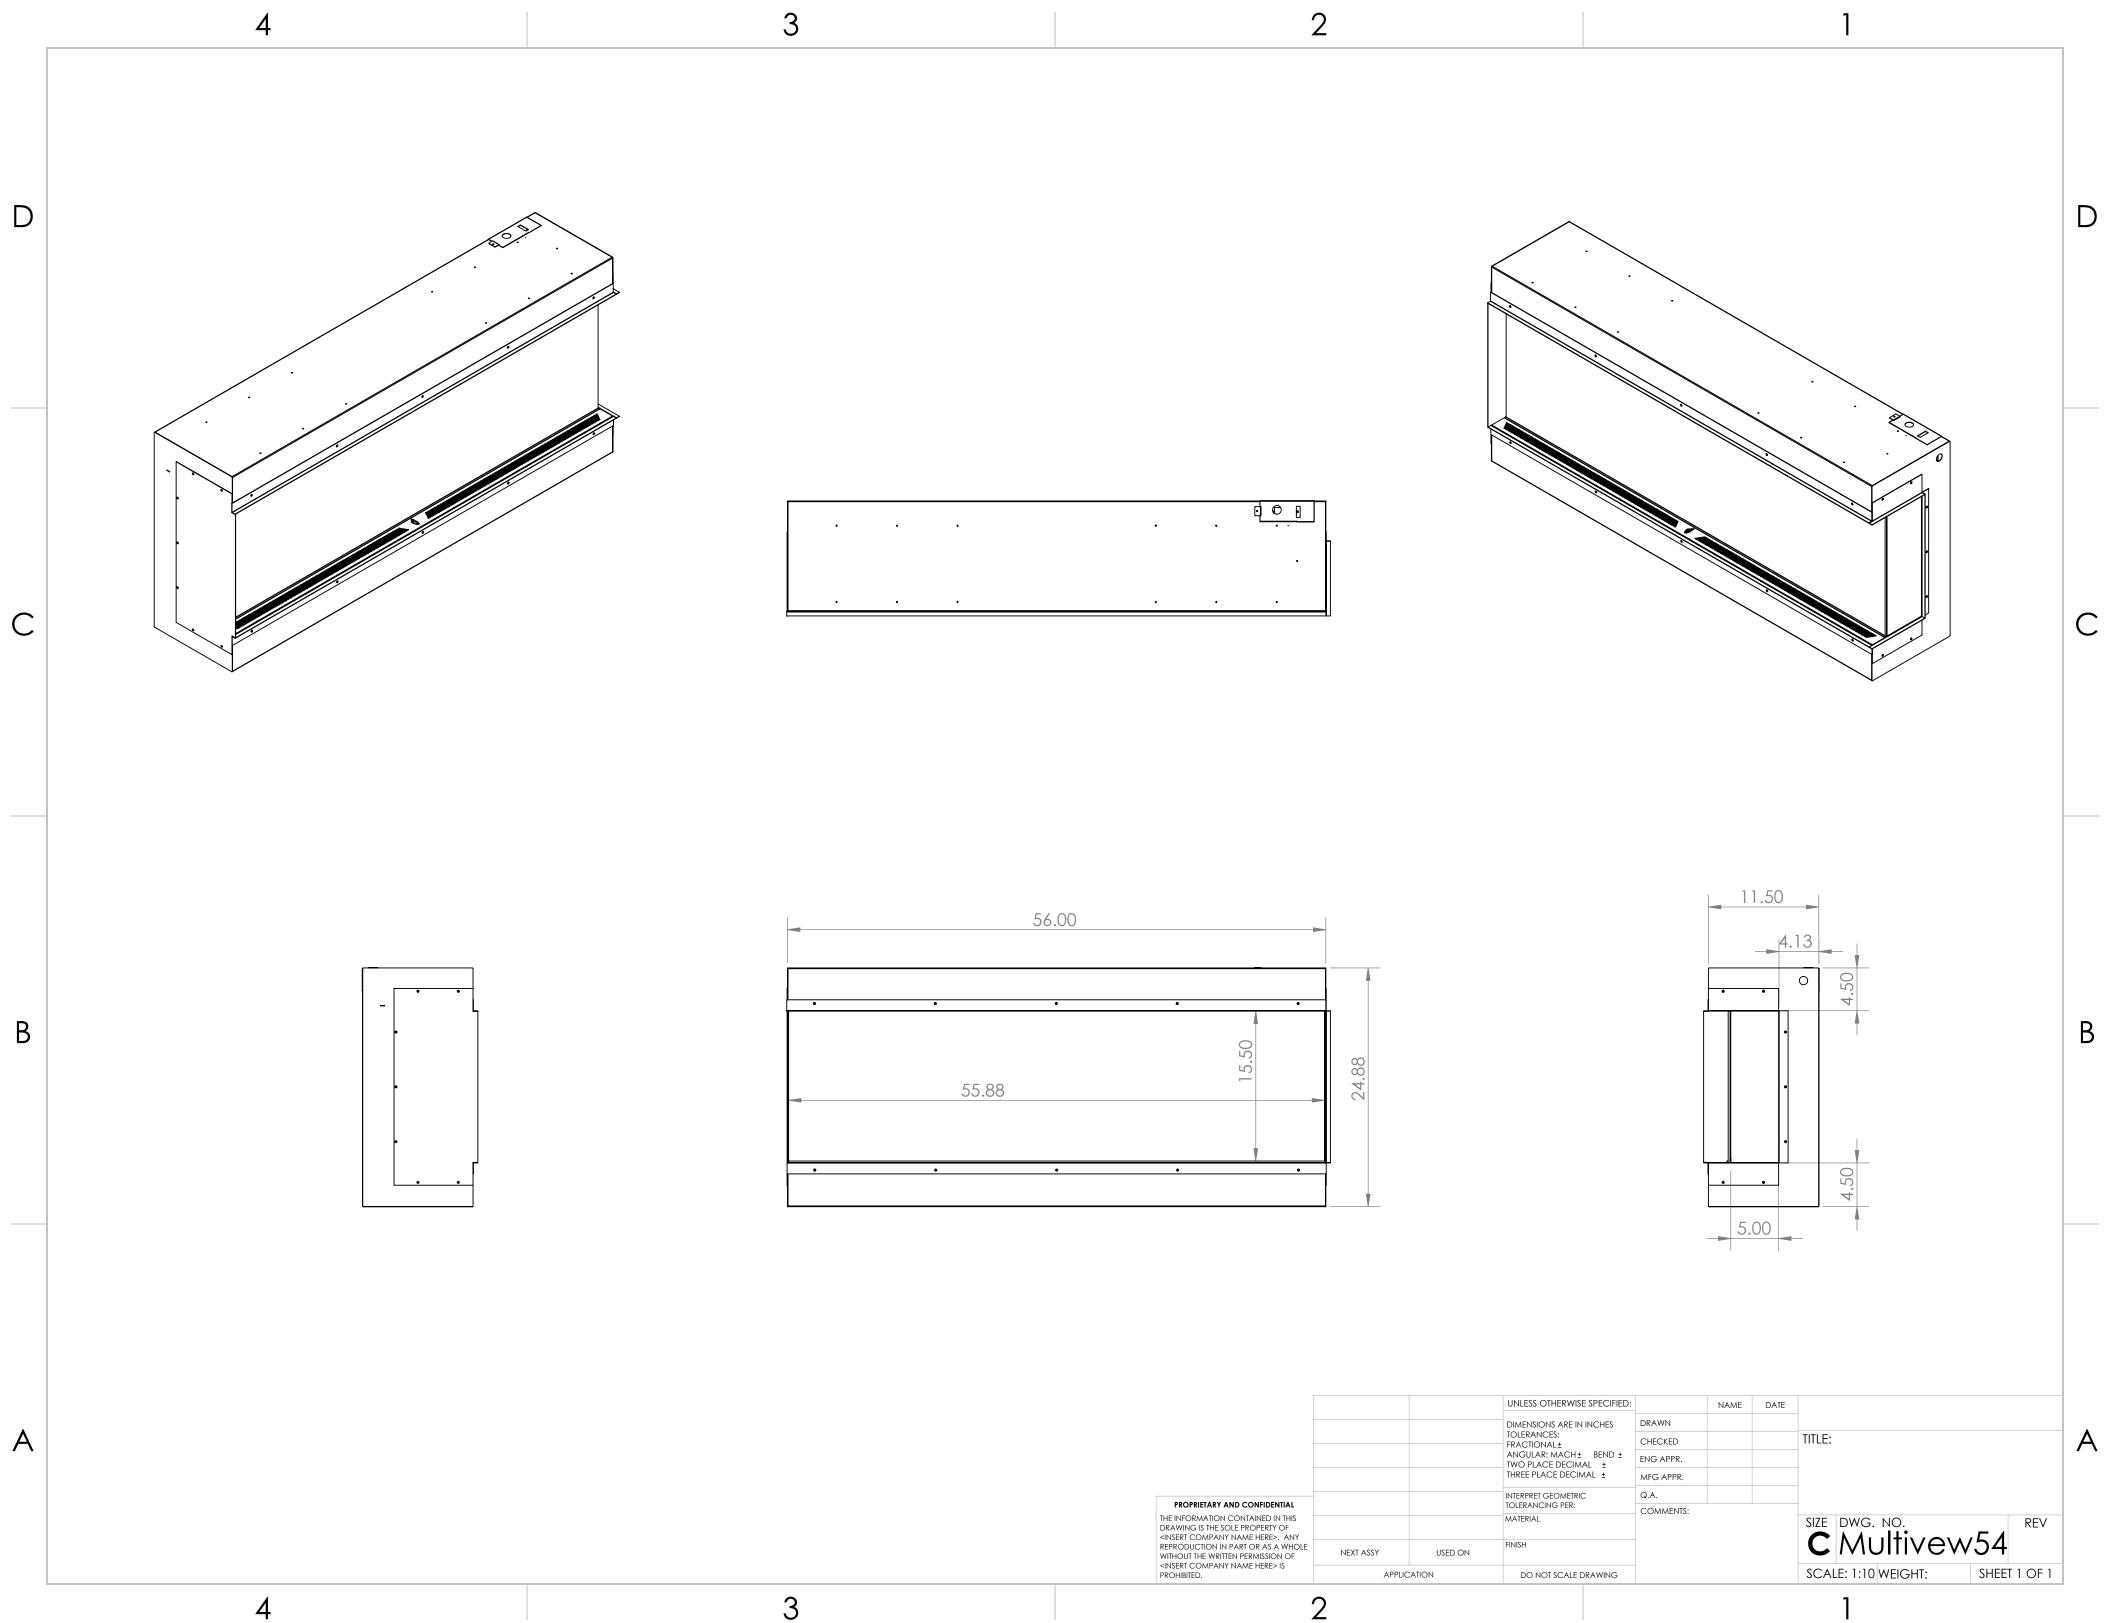

В

А

1

В

| [                                                                                                                                                                                                                                                                         |           |         | UNLESS OTHERWISE SPECIFIED:                   |           | NAME | DATE |                                  | - |
|---------------------------------------------------------------------------------------------------------------------------------------------------------------------------------------------------------------------------------------------------------------------------|-----------|---------|-----------------------------------------------|-----------|------|------|----------------------------------|---|
| -                                                                                                                                                                                                                                                                         |           |         | DIMENSIONS ARE IN INCHES                      | DRAWN     |      |      | _                                |   |
| -                                                                                                                                                                                                                                                                         |           |         | TOLERANCES:<br>FRACTIONAL ±                   | CHECKED   |      |      | TITLE:                           |   |
|                                                                                                                                                                                                                                                                           |           |         | ANGULAR: MACH ± BEND ±<br>TWO PLACE DECIMAL ± | ENG APPR. |      |      |                                  | 1 |
|                                                                                                                                                                                                                                                                           |           |         | THREE PLACE DECIMAL ±                         | MFG APPR. |      |      |                                  |   |
| PROPRIETARY AND CONFIDENTIAL                                                                                                                                                                                                                                              |           |         | INTERPRET GEOMETRIC<br>TOLERANCING PER:       | Q.A.      |      |      |                                  |   |
| THE INFORMATION CONTAINED IN THIS<br>DRAWING IS THE SOLE PROPERTY OF<br><insert company="" here="" name="">. ANY<br/>REPRODUCTION IN PART OR AS A WHOLE<br/>WITHOUT THE WRITEN PERMISSION OF<br/><insert company="" here="" name=""> IS<br/>PROHIBITED.</insert></insert> |           |         | MATERIAL                                      | COMMENTS: |      |      | SIZE DWG. NO.                    | - |
|                                                                                                                                                                                                                                                                           | NEXT ASSY | USED ON | FINISH                                        |           |      |      | <b>C</b> Multiview78             |   |
|                                                                                                                                                                                                                                                                           | APPLI     | CATION  | DO NOT SCALE DRAWING                          |           |      |      | SCALE: 1:10 WEIGHT: SHEET 1 OF 1 |   |