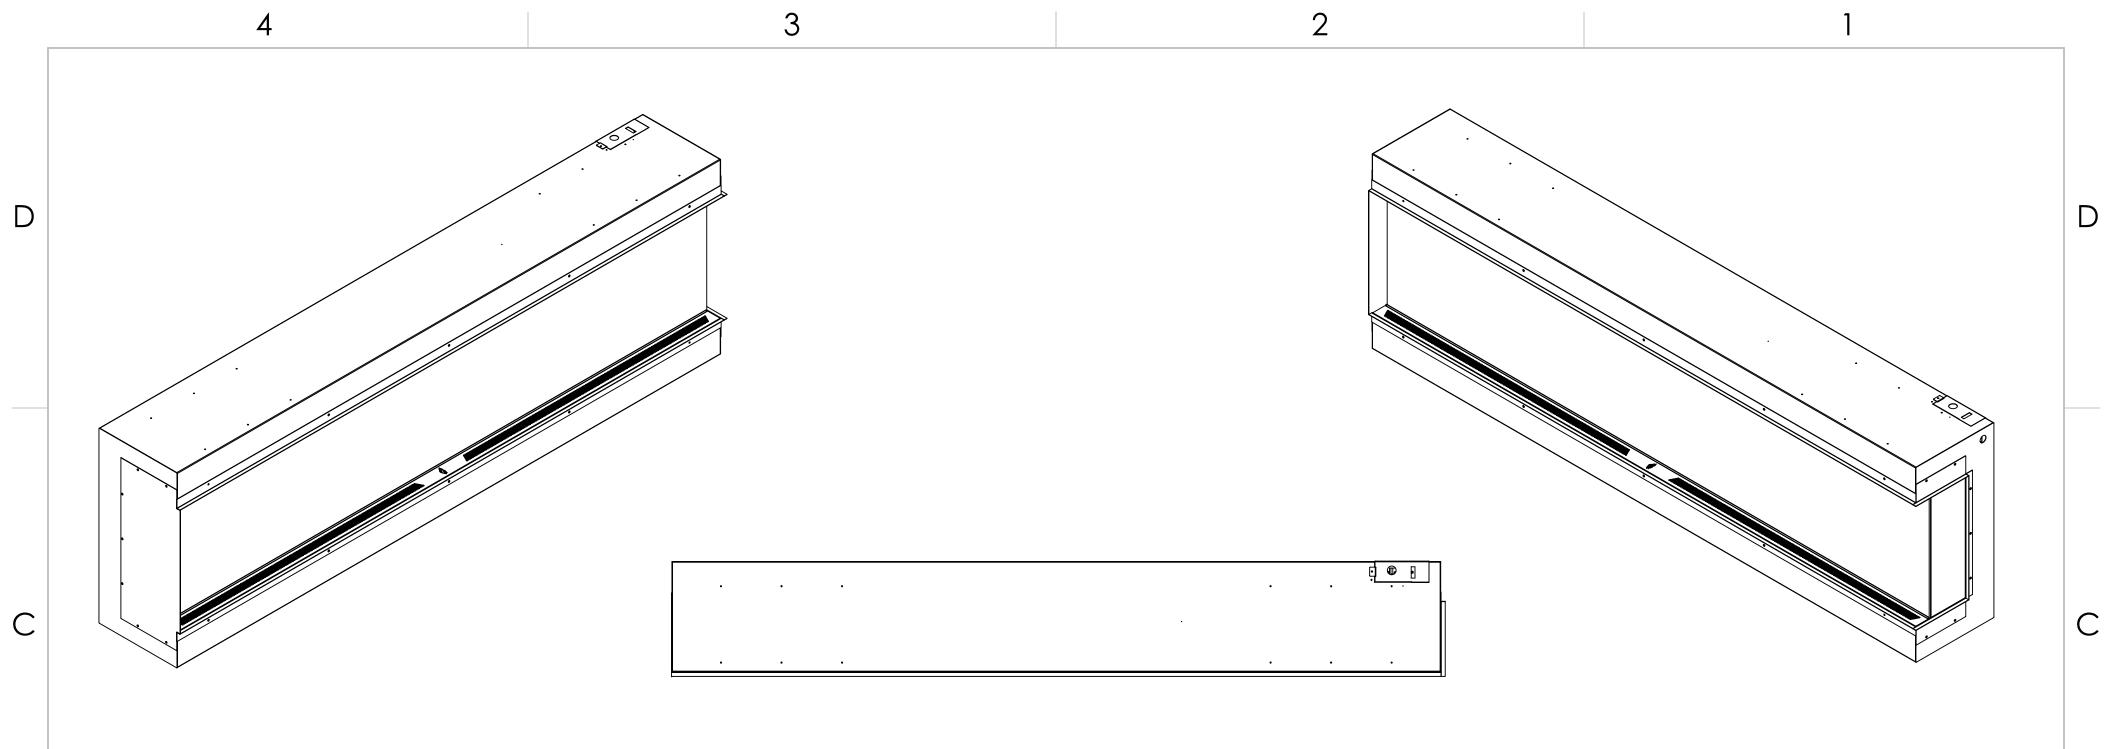

ERE>. ANY<br>ON IN PART OR AS A WHOLE<br>WRITTEN PERMISSION OF<br>IPANY NAME HERE> IS |           |         | MATERIAL                                      | _         |      |      | SIZE DWG. NO. REV                |   |
|                                                                                                                                                      | NEXT ASSY | USED ON | FINISH                                        |           |      |      | <b>C</b> Multiview66             |   |
|                                                                                                                                                      | APPLIC    | CATION  | DO NOT SCALE DRAWING                          |           |      |      | SCALE: 1:10 WEIGHT: SHEET 1 OF 1 |   |





В

А



1

В

| [                                                                                                                                                                                                                                                                         |           |         | UNLESS OTHERWISE SPECIFIED:                   |           | NAME | DATE |                                  | - |
|---------------------------------------------------------------------------------------------------------------------------------------------------------------------------------------------------------------------------------------------------------------------------|-----------|---------|-----------------------------------------------|-----------|------|------|------------