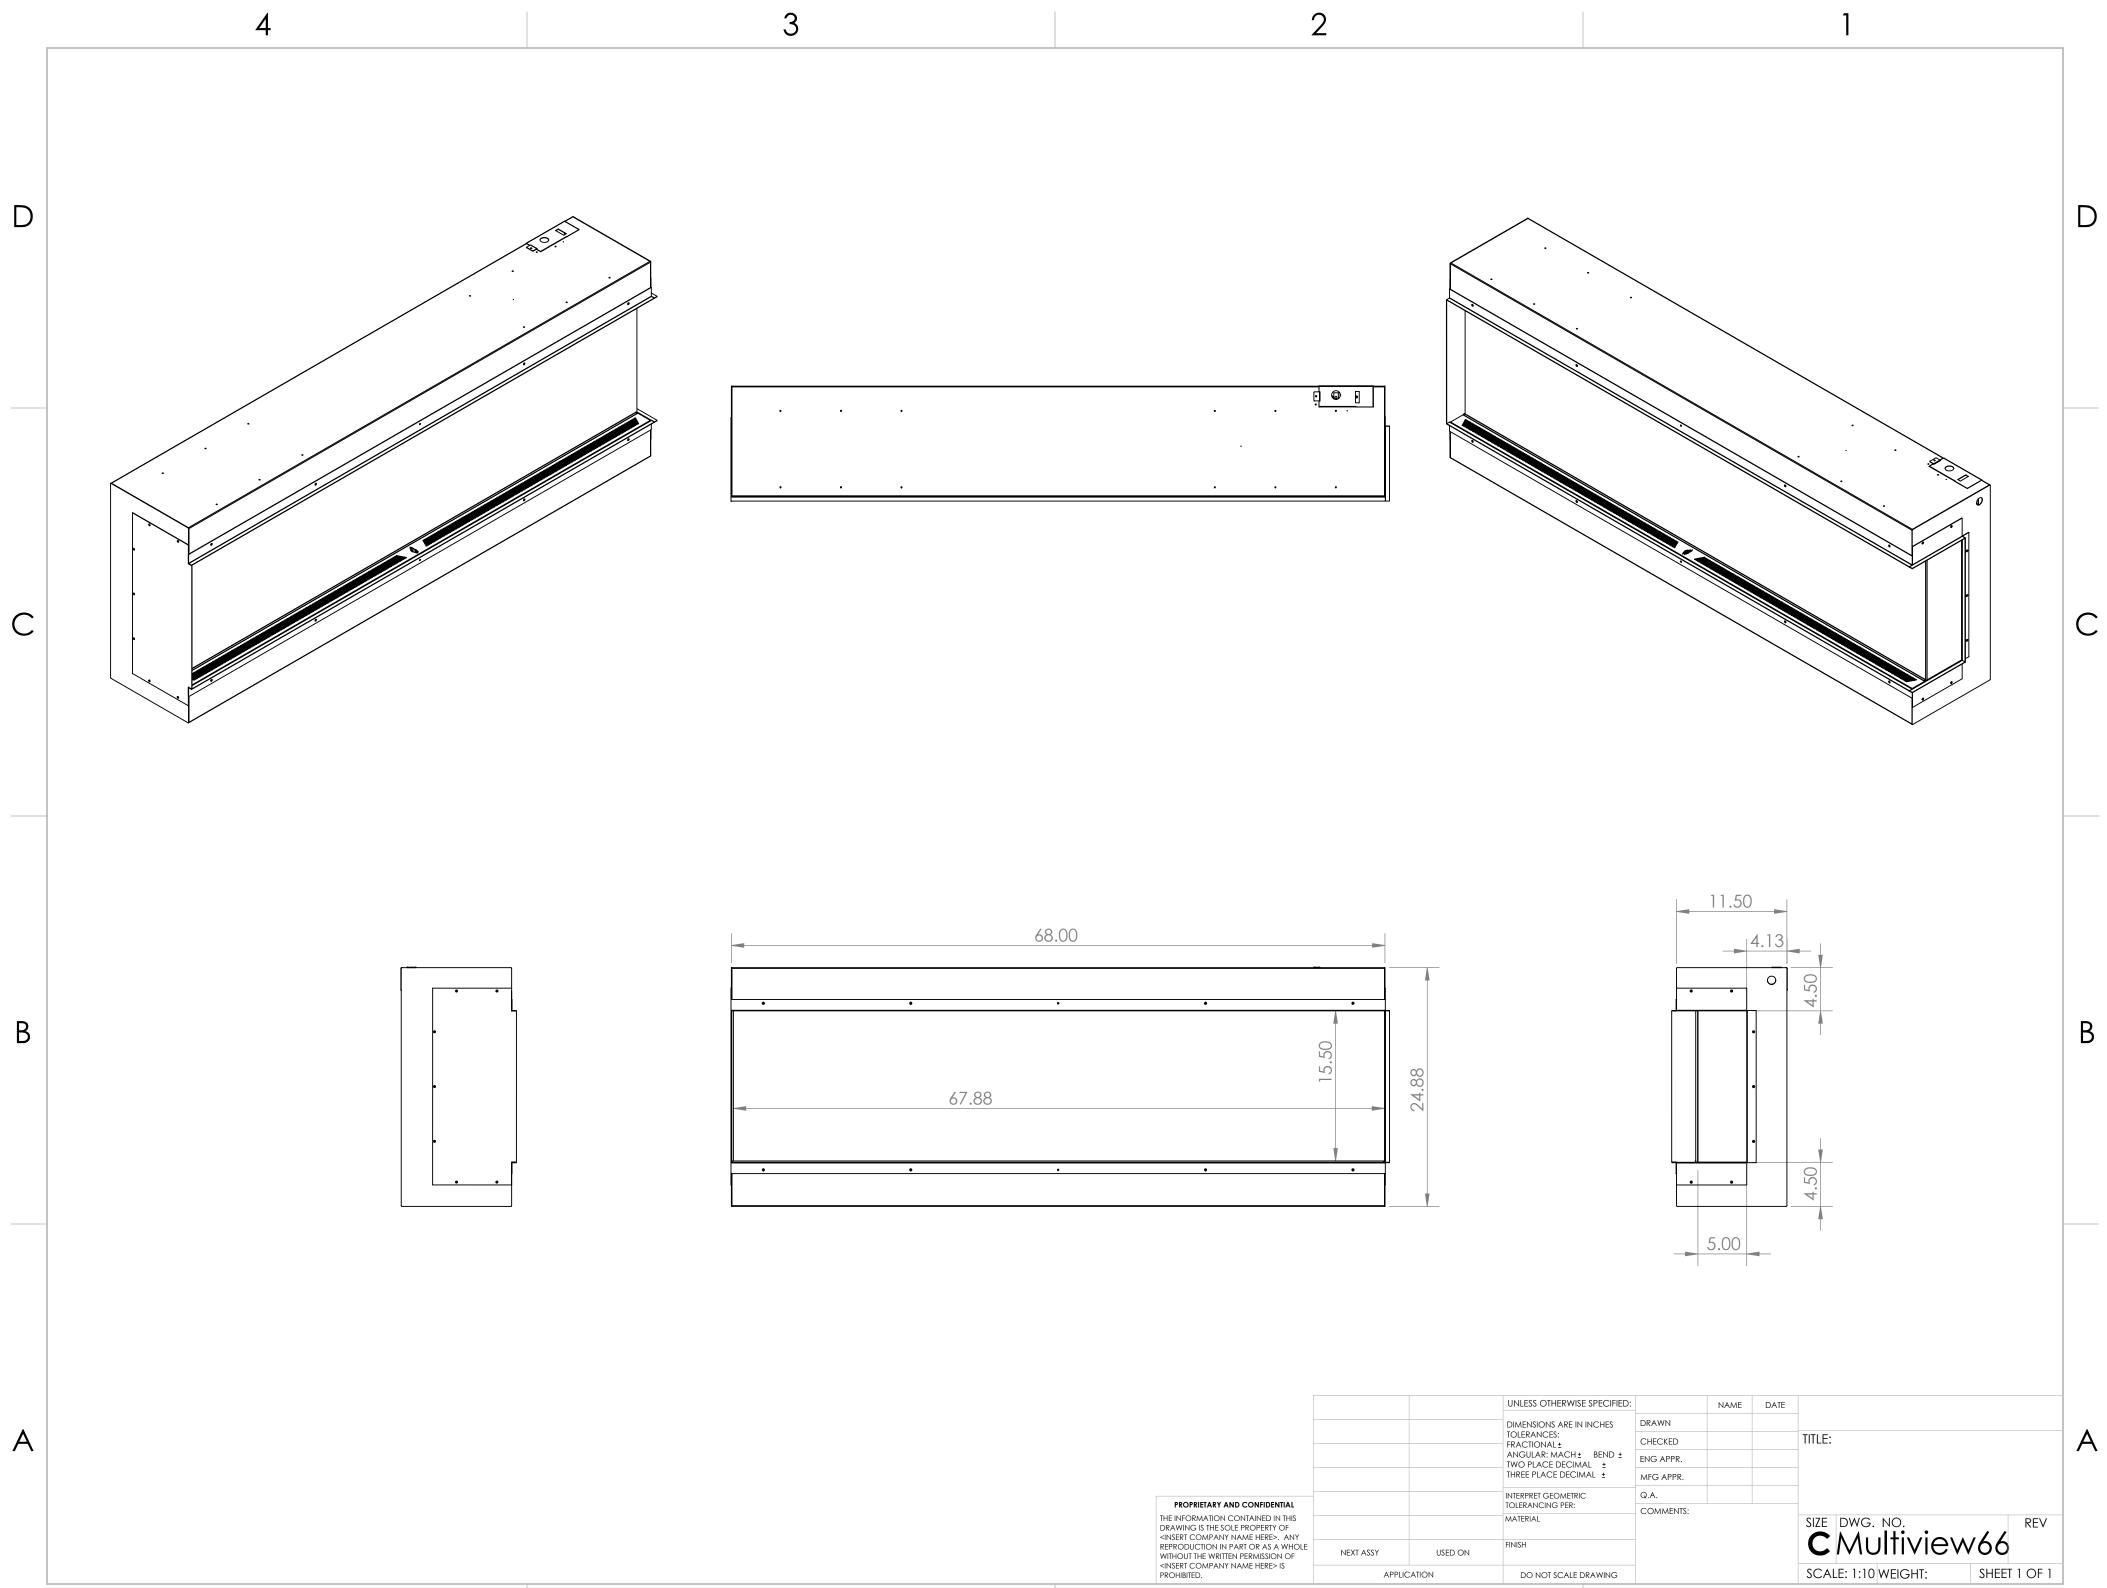

|                                                                                                                                                      |           |         | UNLESS OTHERWISE SPECIFIED:                   |           | NAME | DATE |                                  | 1 |
|------------------------------------------------------------------------------------------------------------------------------------------------------|-----------|---------|-----------------------------------------------|-----------|------|------|----------------------------------|---|
| -                                                                                                                                                    |           |         | DIMENSIONS ARE IN INCHES                      | DRAWN     |      |      |                                  |   |
| -                                                                                                                                                    |           |         | TOLERANCES:<br>FRACTIONAL ±                   | CHECKED   |      |      | TITLE:                           | / |
|                                                                                                                                                      |           |         | ANGULAR: MACH ± BEND ±<br>TWO PLACE DECIMAL ± | ENG APPR. |      |      |                                  |   |
|                                                                                                                                                      |           |         | THREE PLACE DECIMAL ±                         | MFG APPR. |      |      | _                                |   |
| ARY AND CONFIDENTIAL                                                                                                                                 |           |         | INTERPRET GEOMETRIC<br>TOLERANCING PER:       | Q.A.      |      |      | _                                |   |
|                                                                                                                                                      |           |         |                                               | COMMENTS: |      |      |                                  | - |
| India Contained in this<br>The Sole Property of<br>IPANY NAME HERE>. ANY<br>ON IN PART OR AS A WHOLE<br>WRITTEN PERMISSION OF<br>IPANY NAME HERE> IS |           |         | MATERIAL                                      | _         |      |      | SIZE DWG. NO. REV                |   |
|                                                                                                                                                      | NEXT ASSY | USED ON | FINISH                                        |           |      |      | <b>C</b> Multiview66             |   |
|                                                                                                                                                      | APPLIC    | CATION  | DO NOT SCALE DRAWING                          |           |      |      | SCALE: 1:10 WEIGHT: SHEET 1 OF 1 |   |