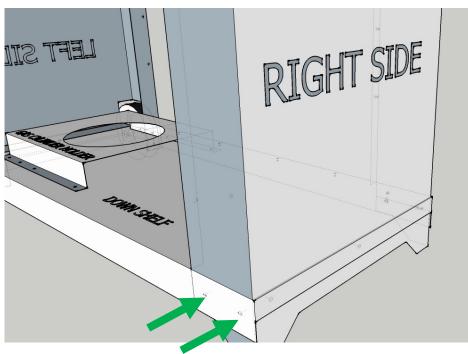

#### **2- LEFT SIDE**: use the 7 M4 screw

#### **5- RIGHT SIDE**: use 7 M4 screws

6- BACK: Add left and right back fix them with 13 M4 screws

7-BACK: Add the top back, fix it with 8 M4 screws