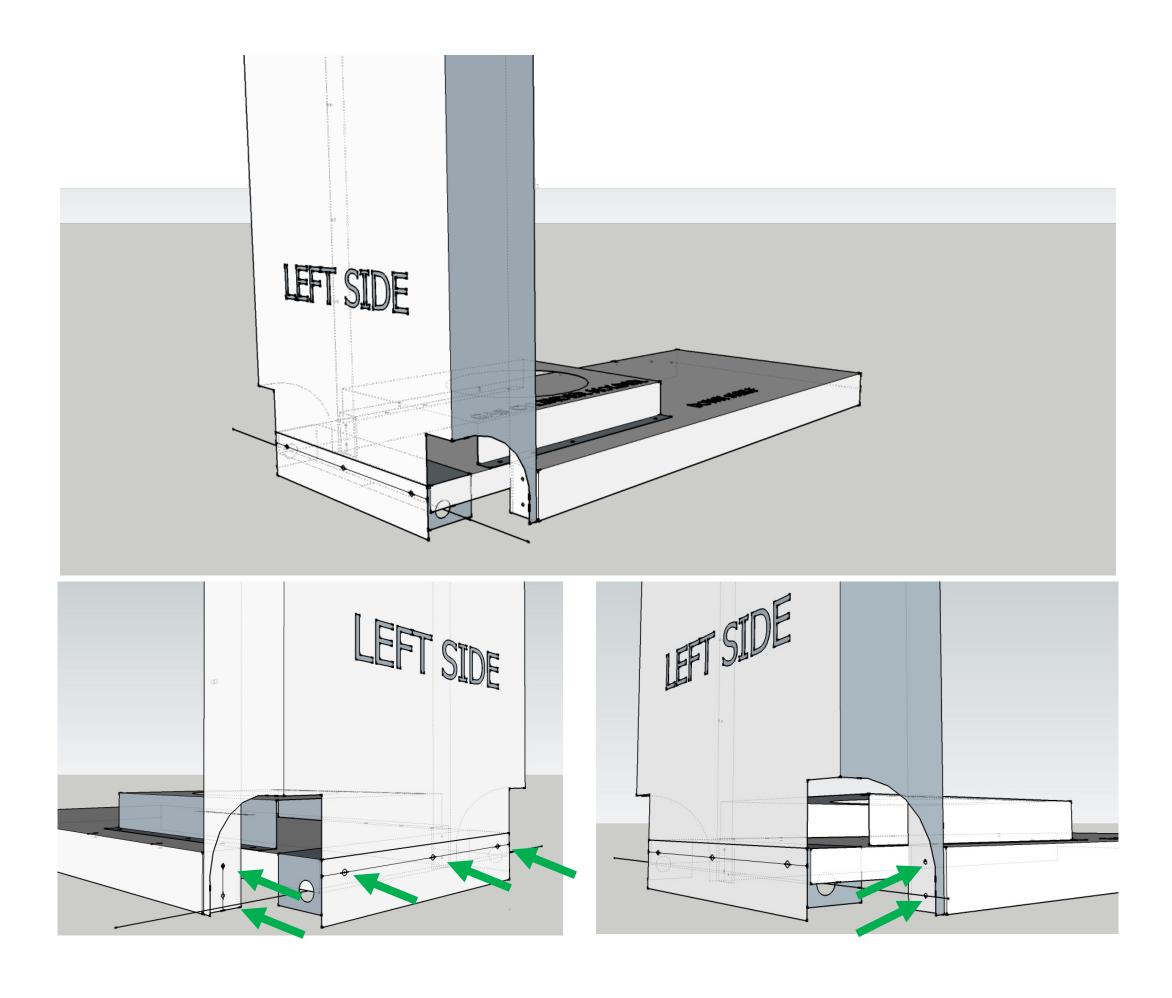

GF- CART Installation Instructions

# 1- Join the Gas Cylinder holder on down shelf with 8 M4 screw



#### **2- LEFT SIDE**: use the 7 M4 screw



## 4- WHEELS: fix them with 2 M12x80 screws + Nut

Be carrefull: Tighten the faster **STRONG** 



#### **5- RIGHT SIDE**: use 7 M4 screws







6- BACK: Add left and right back fix them with 13 M4 screws



7-BACK: Add the top back, fix it with 8 M4 screws



#### **8-1 TABLET**: Add the left tablet, fix it with 10 M4 screws



8-2 TABLET: Add the right tablet, fix it with 10 M4 screws



9 FRONT FACE: Add the left door, the right door them front lintel.



#### 9-1 Put axis in down shelf and lintel holes



### 9-2 Fix the front lintel with the 2 top M4 screws



10 FIRE WALL: Fix the fire wallwith the 2 M4 nuts



11 HANDLES AND MAGNET BRACKET: fix the handles on doors with 2x2 M4 screws, fix the Magnet Bracket with 2 M4 screw



Your LeGriddle CART is ready to use!