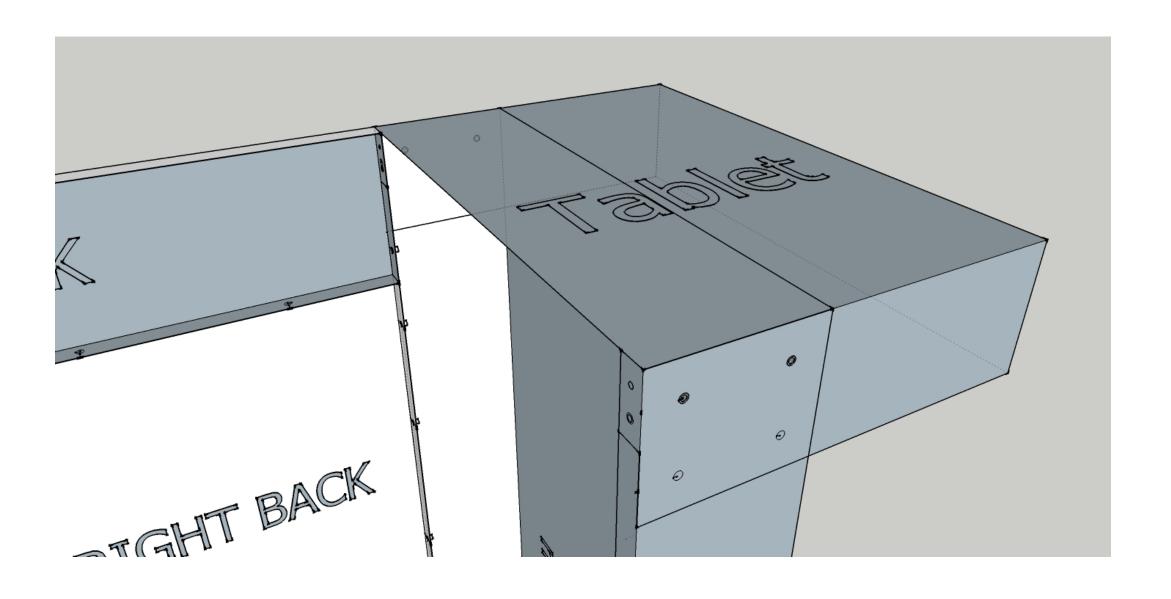

#### **8-1 TABLET**: Add the left tablet, fix it with 10 M4 screws

8-2 TABLET: Add the right tablet, fix it with 10 M4 screws

9 FRONT FACE: Add the left door, the right door them front lintel.