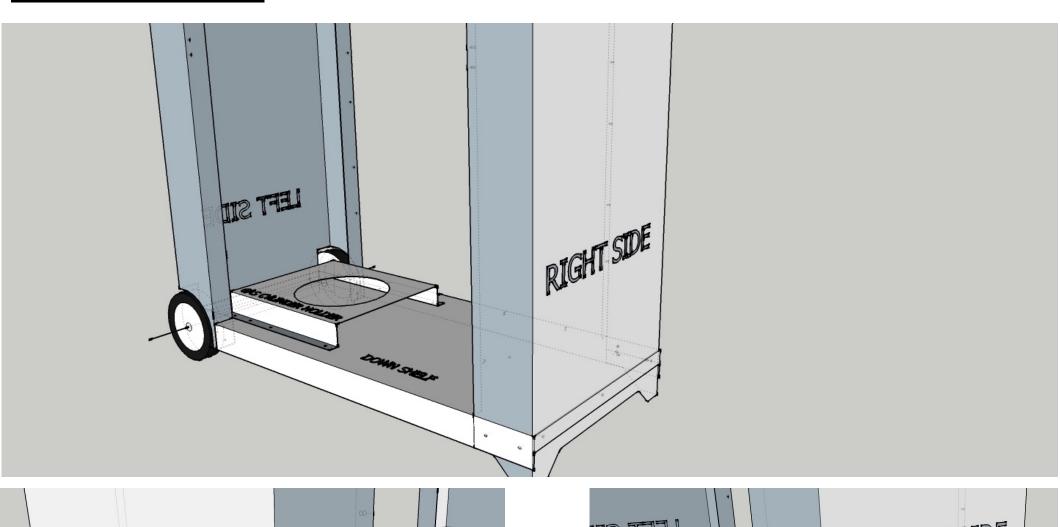

# 1- Join the Gas Cylinder holder on down shelf with 8 M4 screw

#### **2- LEFT SIDE**: use the 7 M4 screw

## 4- WHEELS: fix them with 2 M12x80 screws + Nut

Be carrefull: Tighten the faster **STRONG** 

#### **5- RIGHT SIDE**: use 7 M4 screws

6- BACK: Add left and right back fix them with 13 M4 screws

7-BACK: Add the top back, fix it with 8 M4 screws