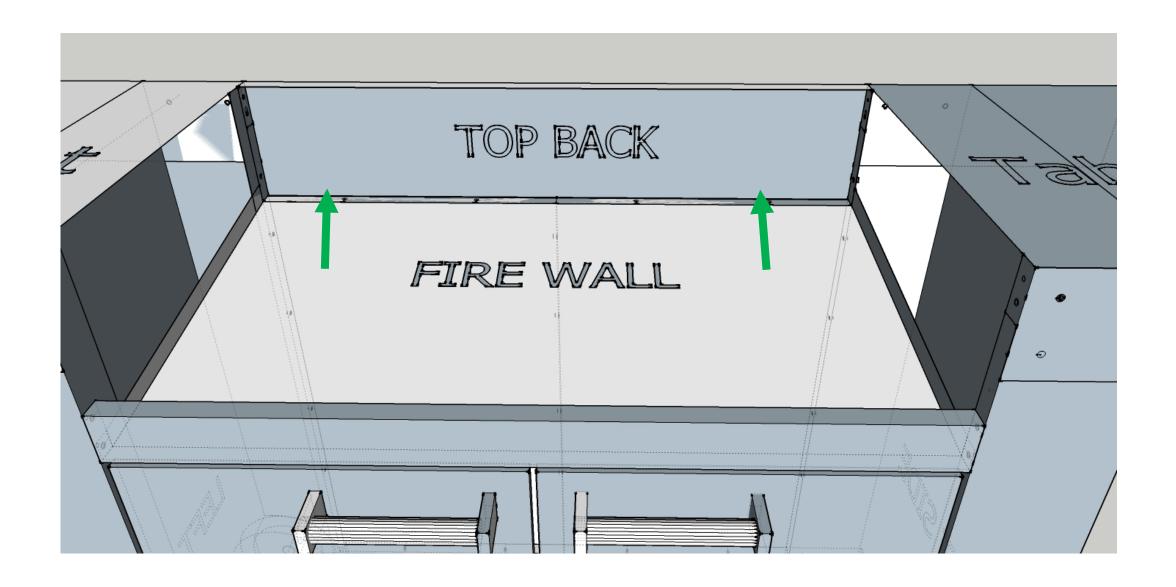

### 9-2 Fix the front lintel with the 2 top M4 screws

10 FIRE WALL: Fix the fire wallwith the 2 M4 nuts

11 HANDLES AND MAGNET BRACKET: fix the handles on doors with 2x2 M4 screws, fix the Magnet Bracket with 2 M4 screw