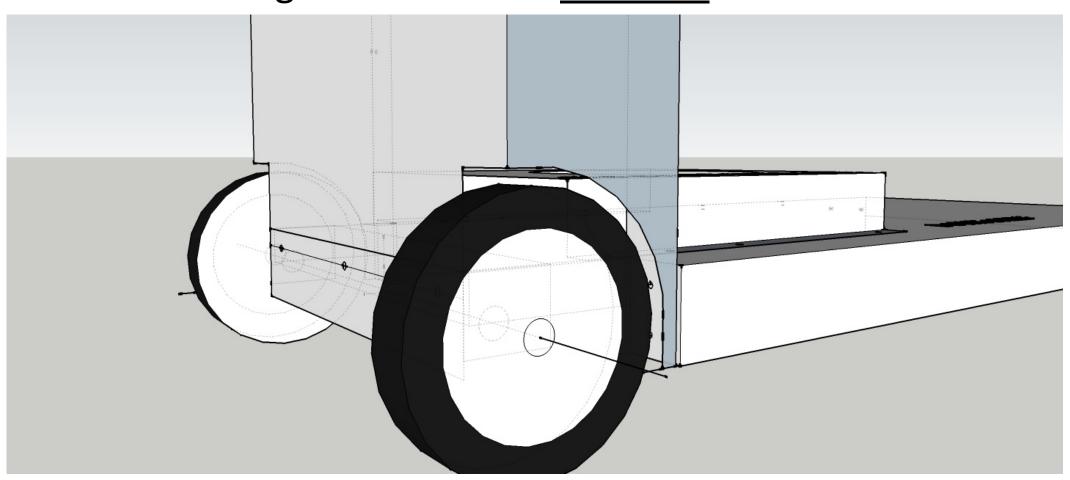

## 4- WHEELS: fix them with 2 M12x80 screws + Nut

Be carrefull: Tighten the faster **STRONG** 