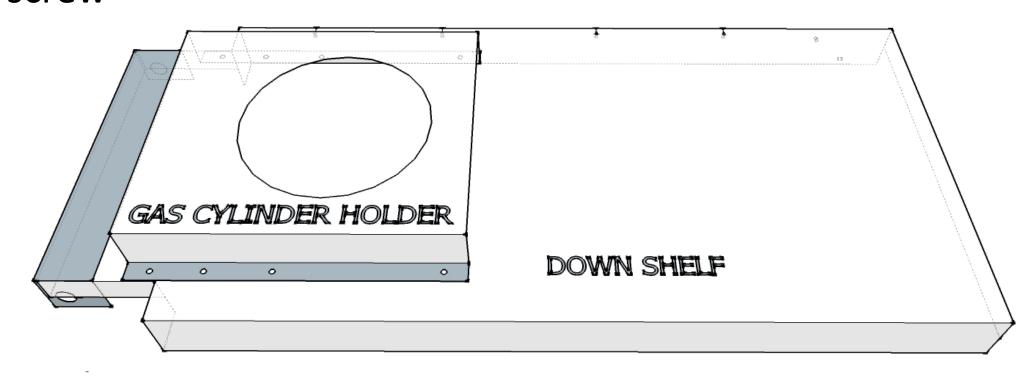

GF- CART Installation Instructions

# 1- Join the Gas Cylinder holder on down shelf with 8 M4 screw



#### **2- LEFT SIDE**: use the 7 M4 screw



## 4- WHEELS: fix them with 2 M12x80 screws + Nut

Be carrefull: Tighten the faster **STRONG** 



#### **5- RIGHT SIDE**: use 7 M4 screws







6- BACK: Add left and right back fix them with 13 M4 screws



7-BACK: Add the top back, fix it with 8 M4 screws



#### **8-1 TABLET**: Add the left tablet, fix it with 10 M4 screws



8-2 TABLET: Add the right tablet, fix it with 10 M4 screws



9 FRONT FACE: Add the left door, the right door them front lintel.



#### 9-1 Put axis in down shelf and lintel holes



### 9-2 Fix the front lintel with the 2 top M4 screws



10 FIRE WALL: Fix the fire wallwith the 2 M4 nuts



11 HANDLES AND MAGNET BRACKET: fix the handles on doors with 2x2 M4 screws, fix the Magnet Bracket with 2 M4 screw



Your LeGr