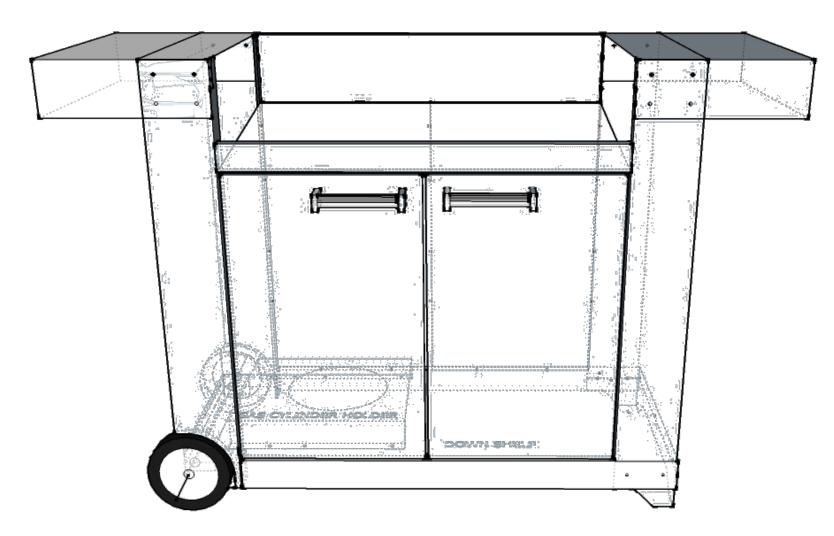

GF- CART Installation Instructions

# 1- Join the Gas Cylinder holder on down shelf with 8 M4 screw



#### **2- LEFT SIDE**: use the 7 M4 screw



## 4- WHEELS: fix them with 2 M12x80 screws + Nut

Be carrefull: Tighten the faster **STRONG** 



#### **5- RIGHT SIDE**: use 7 M4 screws







6- BACK: Add left and right back fix them with 13 M4 screws



7-BACK: Add the top back, fix it with 8 M4 screws



#### **8-1 TABLET**: Add the left tablet, fix it with 10 M4 screws



8-2 TABLET: Add the right tablet, fix it with 10 M4 screws



9 FRONT FACE: Add the left door, the right door them front lintel.



#### 9-1 Put axis in down shelf and lintel holes



### 9-2 Fix the front lintel with the 2 top M4 screws



10 FIRE WALL: Fix the fire wallwith the 2 M4 nuts



11 HANDLES AND MAGNET BR