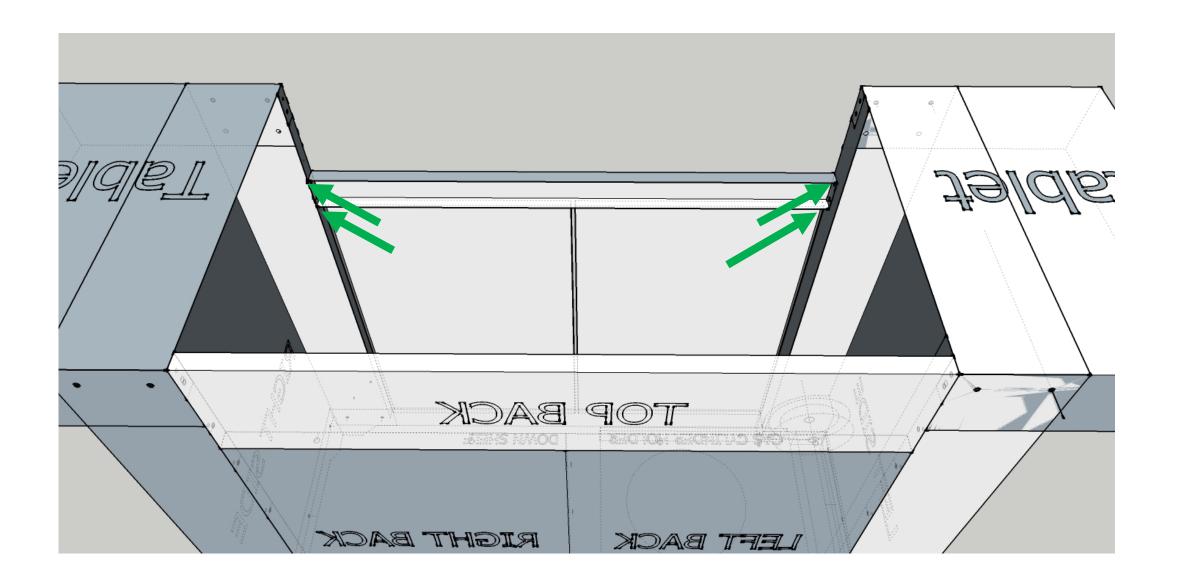

#### **5- RIGHT SIDE**: use 7 M4 screws

6- BACK: Add left and right back fix them with 13 M4 screws

7-BACK: Add the top back, fix it with 8 M4 screws