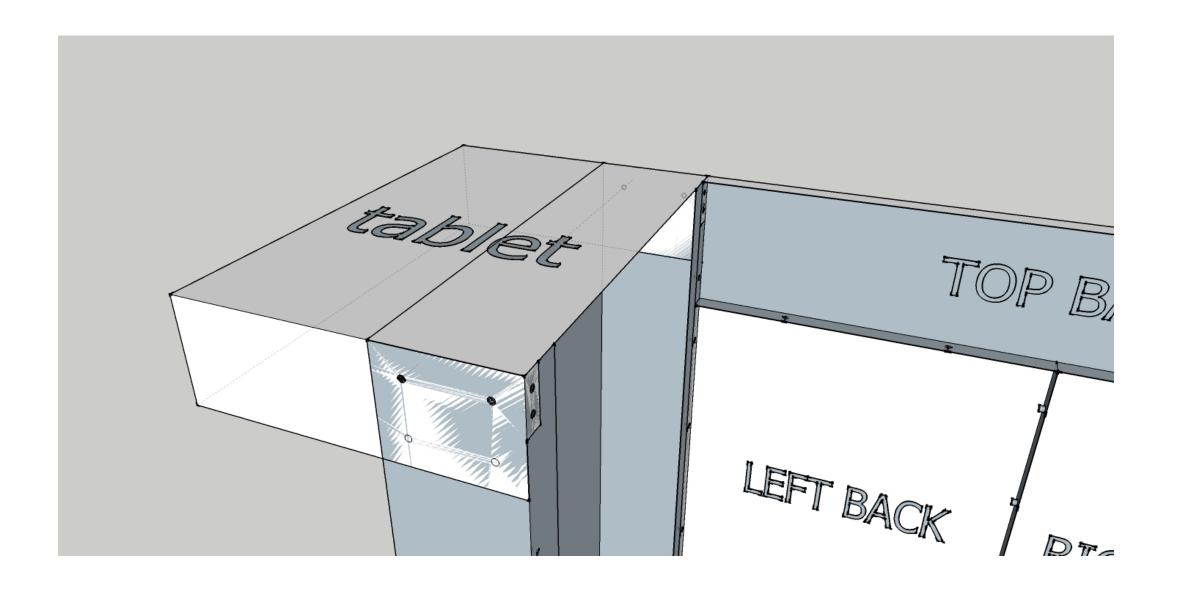

#### **8-1 TABLET**: Add the left tablet, fix it with 10 M4 screws

8-2 TABLET: Add the right tablet, fix it with 10 M4 screws

9 FRONT FACE: Add the left door, the right door them front lintel.