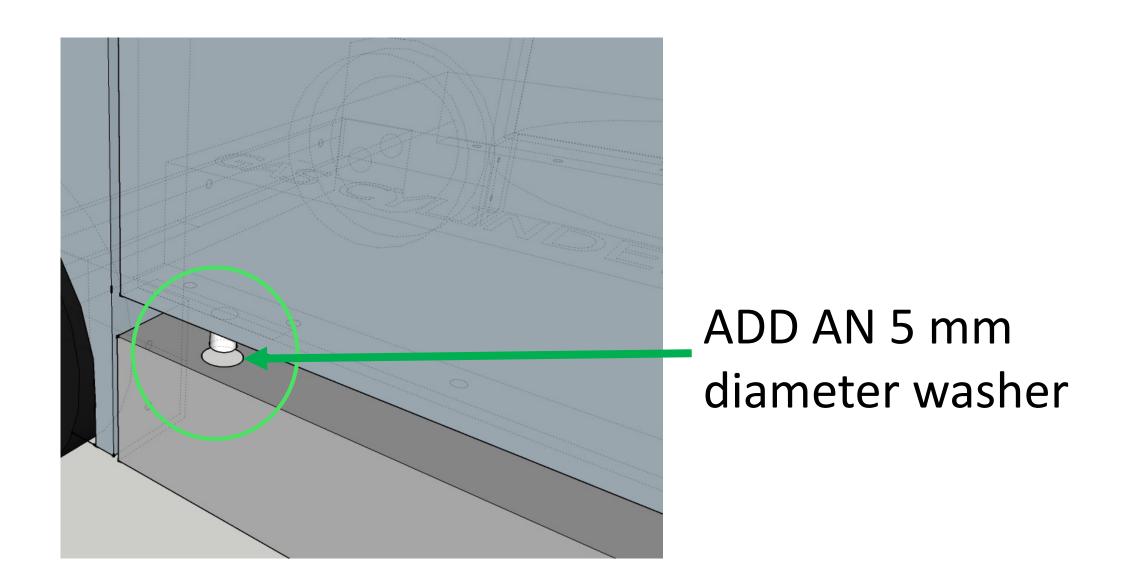

GF- CART Installation Instructions

# 1- Join the Gas Cylinder holder on down shelf with 8 M4 screw



#### **2- LEFT SIDE**: use the 7 M4 screw



## 4- WHEELS: fix them with 2 M12x80 screws + Nut

Be carrefull: Tighten the faster **STRONG** 



#### **5- RIGHT SIDE**: use 7 M4 screws







6- BACK: Add left and right back fix them with 13 M4 screws



7-BACK: Add the top back, fix it with 8 M4 screws



#### **8-1 TABLET**: Add the left tablet, fix it with 10 M4 screws



8-2 TABLET: Add the right tablet, fix it with 10 M4 screws



9 FRONT FACE: Add the left door, the right door them front lintel.



#### 9-1 Put axis in down shelf and lintel holes



### 9-2 Fix the front lintel with the 2 top M4 screws



10 FIRE WALL: Fix the fire wallwith the 2 M4 nuts



11 HANDLES AND MAGNET BRACKET: fix the handles on doors with 2x2 M4 screws, fix the Magnet Bracket with 2 M4 screw



Your LeGriddle CART is ready to use!