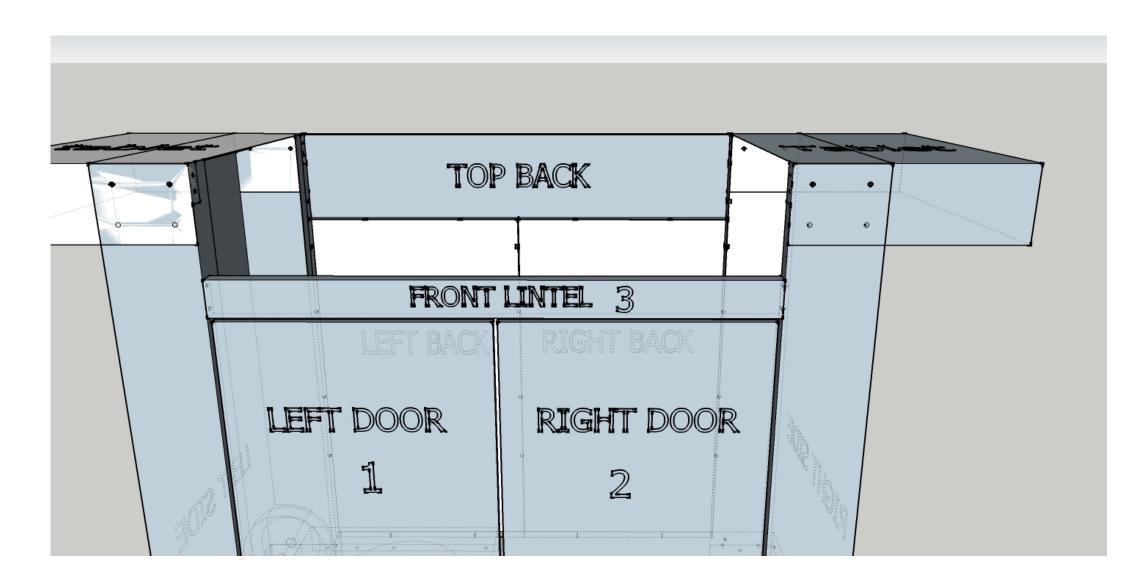

#### **8-1 TABLET**: Add the left tablet, fix it with 10 M4 screws

8-2 TABLET: Add the right tablet, fix it with 10 M4 screws

9 FRONT FACE: Add the left door, the right door them front lintel.

#### 9-1 Put axis in down shelf and lintel holes

### 9-2 Fix the front lintel with the 2 top M4 screws

10 FIRE WALL: Fix the fire wallwith the 2 M4 nuts

11 HANDLES AND MAGNET BRACKET: fix the handles on doors with 2x2 M4 screws, fix the Magnet Bracket with 2 M4 screw