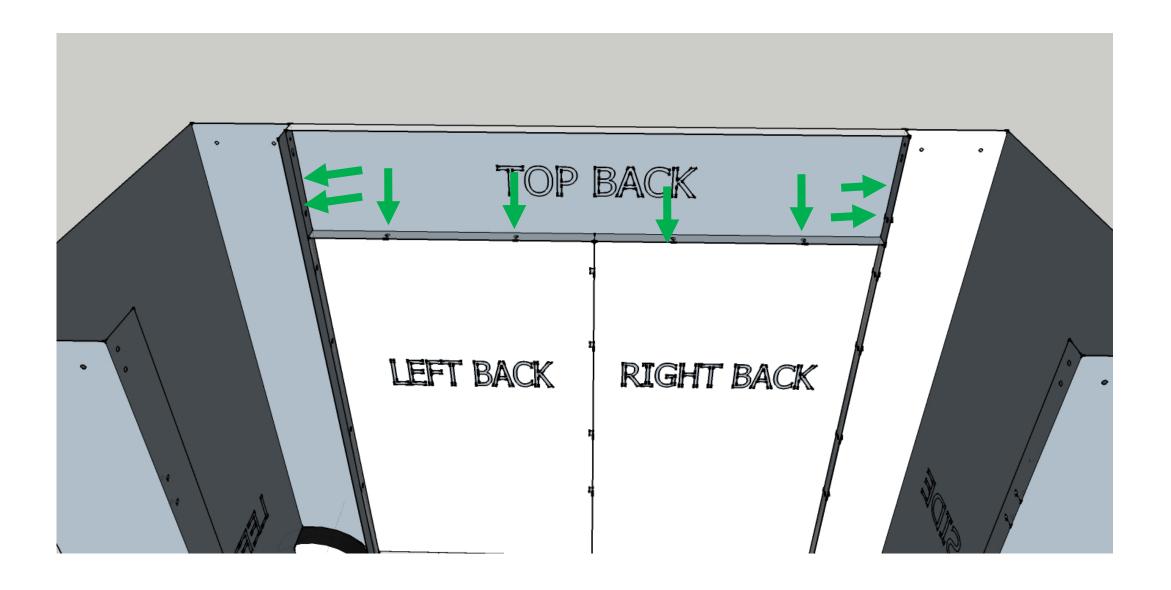

#### **5- RIGHT SIDE**: use 7 M4 screws

6- BACK: Add left and right back fix them with 13 M4 screws

7-BACK: Add the top back, fix it with 8 M4 screws