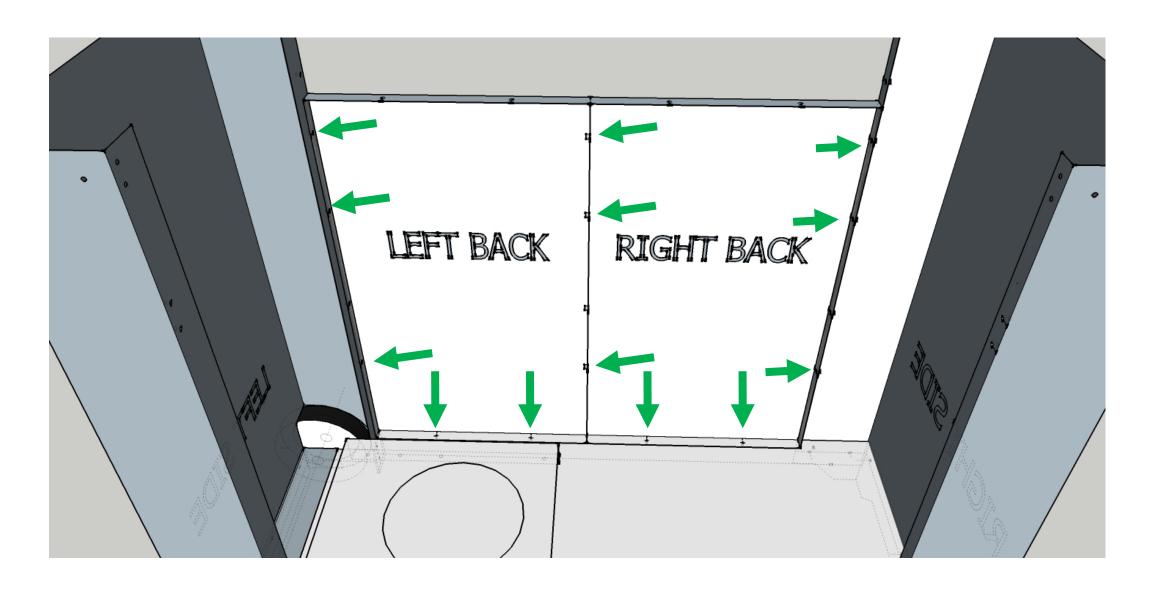

#### **5- RIGHT SIDE**: use 7 M4 screws

6- BACK: Add left and right back fix them with 13 M4 screws

7-BACK: Add the top back, fix it with 8 M4 screws