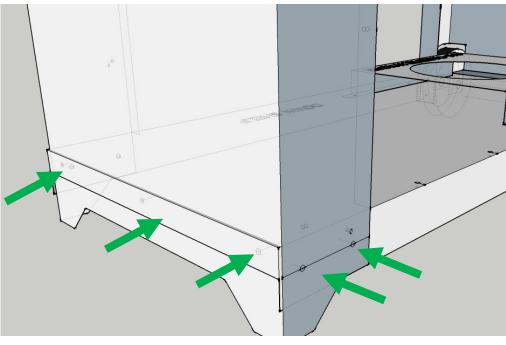

# 1- Join the Gas Cylinder holder on down shelf with 8 M4 screw

## 4- WHEELS: fix them with 2 M12x80 screws + Nut

Be carrefull: Tighten the faster **STRONG** 