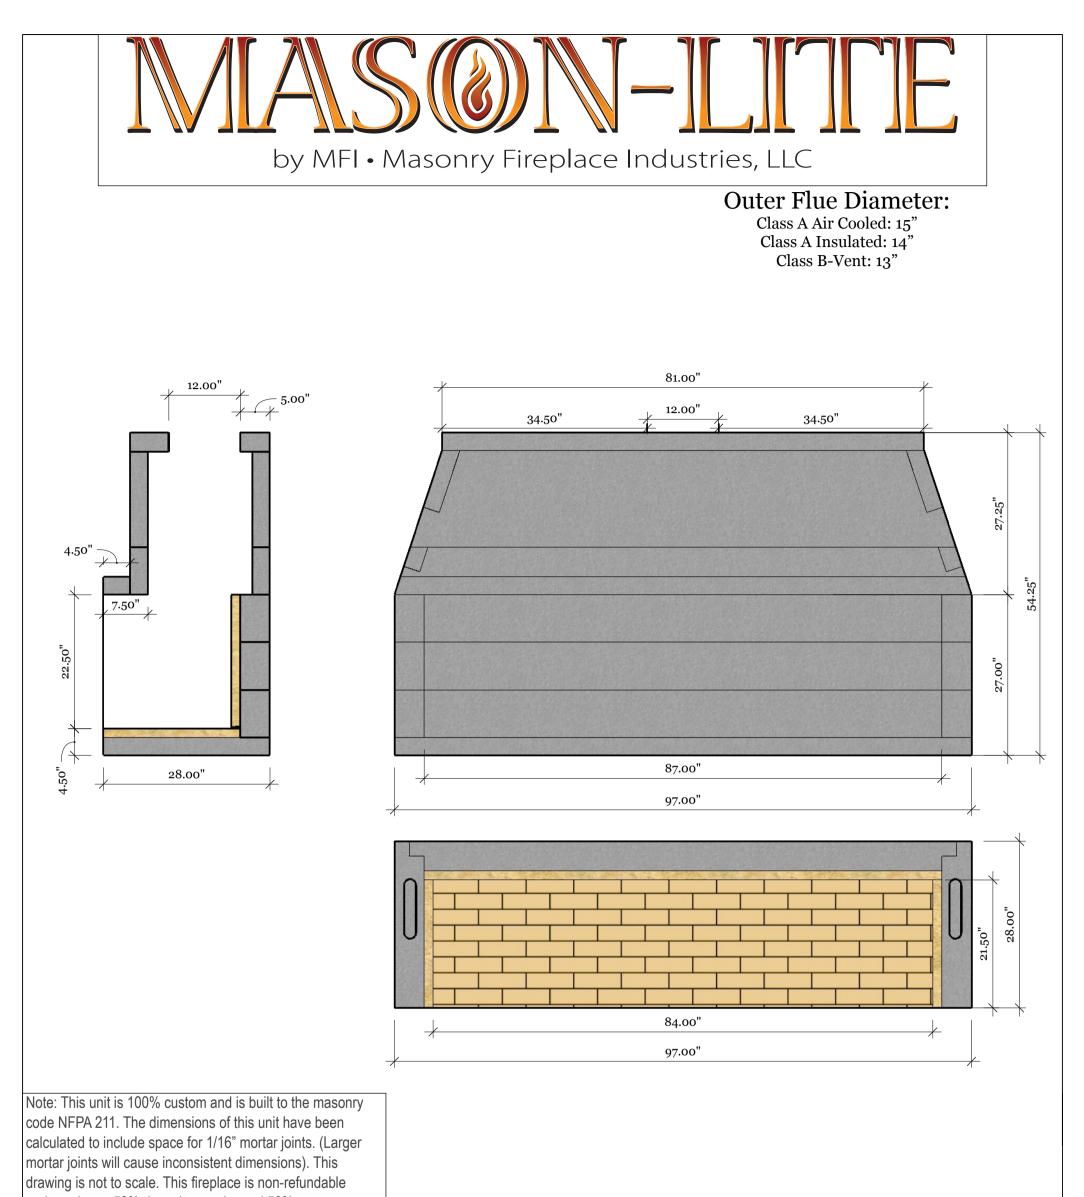

and requires a 50% deposit on order and 50% upon shipment. Firebrick panels not included in any custom quote unless otherwise stated. We do not supply the angle iron for lintel support required with these units, but recommend using 6" X 4" X 3/8" angle iron. Any See Through or Multi-sided units we also recommend the use of an exhaust fan to insure a proper draft. Custom fireplaces may require more outside air than is available through the unit, we do not calculate nor provide additional outside air unless otherwise stated. Structural Engineering may be required, please check with local SE on the project to ensure appropriate structural support. Please sign and return a copy of this drawing when submitting your order. The quoted price will be valid for 6 months from the day it was quoted.