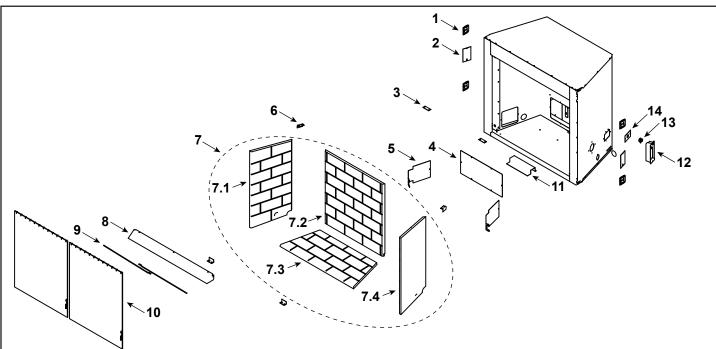

| Stocked<br>at Depo |      |  |  |  |
|--------------------|------|--|--|--|
| at                 | Depo |  |  |  |

| ITEM | DESCRIPTION                   | COMMENTS                              | PART NUMBER |      |
|------|-------------------------------|---------------------------------------|-------------|------|
| 1    | Nailing Flange                | Qty 4 req                             | 31190       |      |
| 2    | Junction Box Cover Plate      | Qty 2 req                             | SRV26548    |      |
| 3    | Plate, Socket                 | Qty 2 req                             | SRV4607-144 |      |
| 4    | Firebox, Rear Access Panel    |                                       | SRV4607-110 |      |
| 5    | Firebox, Left/Right Access    | Qty 2 req                             | SRV4607-111 |      |
| 6    | Bracket, Brick Front          | Qty 4 req                             | 71D0124K    |      |
| 7    | Refractory                    |                                       |             |      |
| 7.1  | Refractory, Left Basic        |                                       | SRV4608-701 |      |
| 7.2  | Refractory, Back Basic        |                                       | SRV4608-700 |      |
| 7.3  | Refractory, Hearth            |                                       | SRV4608-705 |      |
| 7.4  | Refractory, Right Basic       |                                       | SRV4608-702 |      |
| 8    | Canopy                        |                                       | SRV4607-107 |      |
| 9    | Firescreen Rod                | Qty 2 req                             | SRV12052    |      |
| 10   | Screen, Panel (24" W x 30" H) | Qty 2 req                             | SRV26D4563  |      |
| 11   | Blower Base                   |                                       | SRV4607-143 |      |
| 12   | Junction Box                  | Plastic                               | SRV4021-013 | Y    |
| 13   | Clamp Connector               |                                       | SRV230-1670 |      |
| 14   | Junction Box Cover            | Qty 2 req                             | SRV4604-103 |      |
|      | Firebox Touch Up Paint        |                                       | SRV4021-110 |      |
|      | Gloss Black Corvel Aerosol    |                                       | 71479       |      |
|      |                               | · · · · · · · · · · · · · · · · · · · |             | 2/20 |