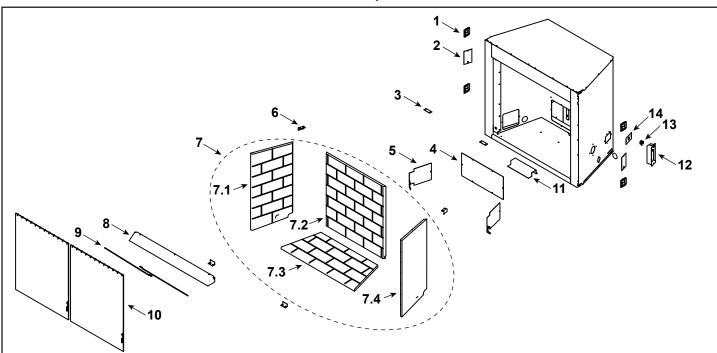

|--|

|      |                               |           | _           |      |
|------|-------------------------------|-----------|-------------|------|
| ITEM | DESCRIPTION                   | COMMENTS  | PART NUMBER |      |
| 1    | Nailing Flange                | Qty 4 req | 31190       |      |
| 2    | Junction Box Cover Plate      | Qty 2 req | SRV26548    |      |
| 3    | Plate, Socket                 | Qty 2 req | SRV4607-144 |      |
| 4    | Firebox, Rear Access Panel    |           | SRV4607-110 |      |
| 5    | Firebox, Left/Right Access    | Qty 2 req | SRV4607-111 |      |
| 6    | Bracket, Brick Front          | Qty 4 req | 71D0124K    |      |
| 7    | Refractory                    |           |             |      |
| 7.1  | Refractory, Left Basic        |           | SRV4608-701 |      |
| 7.2  | Refractory, Back Basic        |           | SRV4608-704 |      |
| 7.3  | Refractory, Hearth            |           | SRV4608-707 |      |
| 7.4  | Refractory, Right Basic       |           | SRV4608-702 |      |
| 8    | Canopy                        |           | SRV4612-107 |      |
| 9    | Firescreen Rod                | Qty 2 req | 26D01232K   |      |
| 10   | Screen, Panel (24" W x 30" H) | Qty 2 req | SRV26D4563  |      |
| 11   | Blower Base                   |           | SRV4607-143 |      |
| 12   | Junction Box                  | Plastic   | SRV4021-013 | Y    |
| 13   | Clamp Connector               |           | SRV230-1670 |      |
| 14   | Junction Box Cover            | Qty 2 req | SRV4604-103 |      |
|      | Firebox Touch Up Paint        |           | SRV4021-110 |      |
|      | Gloss Black Corvel Aerosol    |           | 71479       |      |
|      |                               | ·         | •           | 2/20 |