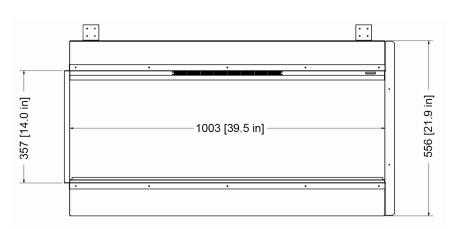

### **KIRUNA 3-SIDED**

| MODEL  | HEIGHT  | WIDTH    | DEPTH     |
|--------|---------|----------|-----------|
| KIRUNA | 21 7/8" | 39 9/16" | 11 13/16" |
|        | 556mm   | 1005mm   | 300mm     |

| FIRE MEDIA          | QUANTITY |
|---------------------|----------|
| Glass—Amber & Clear | X3 EACH  |
| Vermiculite         | X4       |

| BOXED WEIGHT   | UNBOXED WEIGHT   |
|----------------|------------------|
| 46KG (101 lbs) | 35.55KG (78 lbs) |