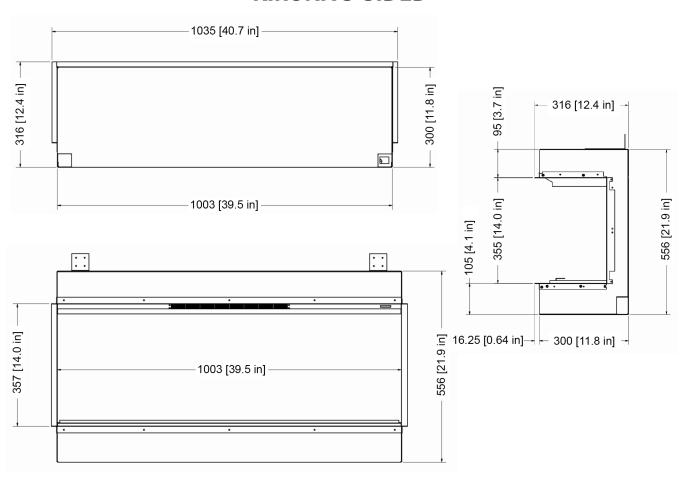

### **KIRUNA 3-SIDED**

| MODEL  | HEIGHT  | WIDTH    | DEPTH     |
|--------|---------|----------|-----------|
| KIRUNA | 21 7/8" | 39 9/16" | 11 13/16" |
|        | 556mm   | 1005mm   | 300mm     |

| FIRE MEDIA          | QUANTITY |
|---------------------|----------|
| Glass—Amber & Clear | X3 EACH  |
| Vermiculite         | X4       |

| BOXED WEIGHT   | UNBOXED WEIGHT   |
|----------------|------------------|
| 46KG (101 lbs) | 35.55KG (78 lbs) |

### **KIRUNA CORNER STYLE**

| MODEL  | HEIGHT  | WIDTH    | DEPTH     |
|--------|---------|----------|-----------|
| KIRUNA | 21 7/8" | 39 9/16" | 11 13/16" |
|        | 556mm   | 1005mm   | 300mm     |

| FIRE MEDIA          | QUANTITY |
|---------------------|----------|
| Glass—Amber & Clear | X3 EACH  |
| Vermiculite         | X4       |

| BOXED WEIGHT   | UNBOXED WEIGHT   |
|----------------|------------------|
| 46KG (101 lbs) | 35.55KG (78 lbs) |

## **KIRUNA SINGLE-SIDED**

| MODEL  | HEIGHT  | WIDTH    | DEPTH     |
|--------|---------|----------|-----------|
| KIRUNA | 21 7/8" | 39 9/16" | 11 13/16" |
|        | 556mm   | 1005mm   | 300mm     |