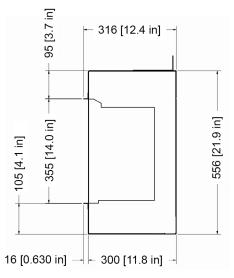

### **KIRUNA CORNER STYLE**

| MODEL  | HEIGHT  | WIDTH    | DEPTH     |
|--------|---------|----------|-----------|
| KIRUNA | 21 7/8" | 39 9/16" | 11 13/16" |
|        | 556mm   | 1005mm   | 300mm     |

| FIRE MEDIA          | QUANTITY |
|---------------------|----------|
| Glass—Amber & Clear | X3 EACH  |
| Vermiculite         | X4       |

| BOXED WEIGHT   | UNBOXED WEIGHT   |
|----------------|------------------|
| 46KG (101 lbs) | 35.55KG (78 lbs) |