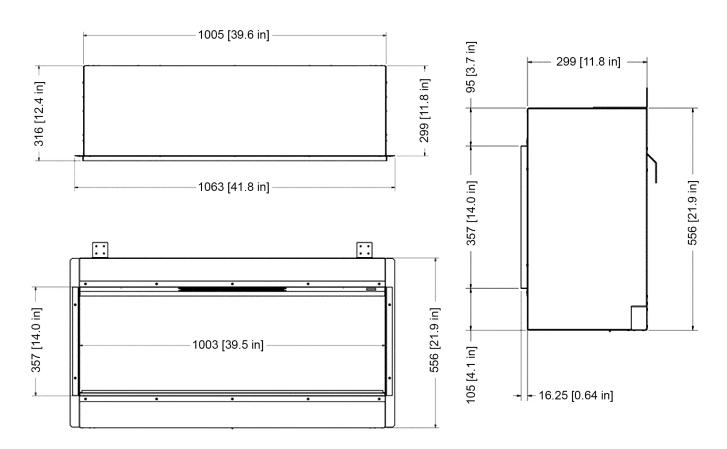

## **KIRUNA SINGLE-SIDED**

| MODEL  | HEIGHT  | WIDTH    | DEPTH     |
|--------|---------|----------|-----------|
| KIRUNA | 21 7/8" | 39 9/16" | 11 13/16" |
|        | 556mm   | 1005mm   | 300mm     |

| FIRE MEDIA          | QUANTITY |
|---------------------|----------|
| Glass—Amber & Clear | X3 EACH  |
| Vermiculite         | X4       |

| BOXED WEIGHT   | UNBOXED WEIGHT   |
|----------------|------------------|
| 46KG (101 lbs) | 35.55KG (78 lbs) |