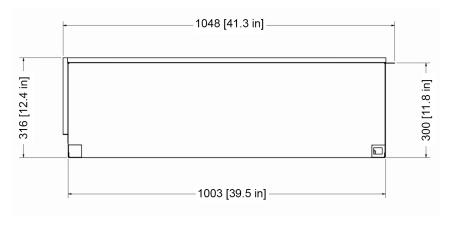

### **KIRUNA 3-SIDED**

| MODEL  | HEIGHT  | WIDTH    | DEPTH     |
|--------|---------|----------|-----------|
| KIRUNA | 21 7/8" | 39 9/16" | 11 13/16" |
|        | 556mm   | 1005mm   | 300mm     |

| FIRE MEDIA          | QUANTITY |
|---------------------|----------|
| Glass—Amber & Clear | X3 EACH  |
| Vermiculite         | X4       |

### **KIRUNA CORNER STYLE**

| MODEL  | HEIGHT  | WIDTH    | DEPTH     |
|--------|---------|----------|-----------|
| KIRUNA | 21 7/8" | 39 9/16" | 11 13/16" |
|        | 556mm   | 1005mm   | 300mm     |

## **KIRUNA SINGLE-SIDED**

| MODEL  | HEIGHT  | WIDTH    | DEPTH     |
|--------|---------|----------|-----------|
| KIRUNA | 21 7/8" | 39 9/16" | 11 13/16" |
|        | 556mm   | 1005mm   | 300mm     |