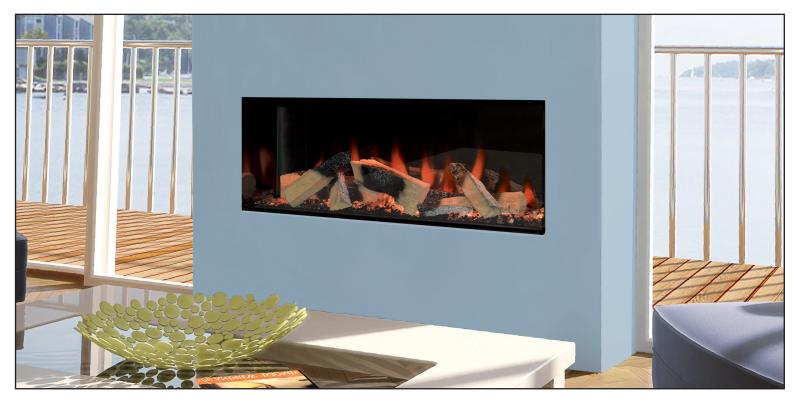

# **KIRUNA** ELECTRIC FIREPLACE

imported from the UK

Manufacturer and Importer of high-end Gas, Wood and Electric Fireplaces

#### **SPECIFICATIONS**

**FUEL TYPE** Powered by Electricity

**POWER SUPPLY** 15 Amp, 120 Volt Circut

**FLAME EFFECT** Halo

**VIEWABLE OPENING** 39 ½"W x 13 ¼"H

**HEAT OUTPUT** 3,400 - 6,800 BTU/hr

CONFIGURATIONS 3-Sided

## PRODUCT OPTIONS & ACCESSORIES

- A multicolored LED flame animation projected onto a mirrored background.
- The bed is clear with multicolored LED lights projected from underneath.
- On top of the bed is a decorative mixture of clear glass crystals, orange crystals, and black vermiculite.
- A small amount of vermiculite is also sprinkled across the front.
- Can connect to your device through Wifi.