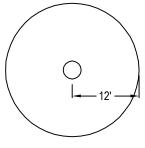

FRONT ELEVATION
MODEL: GA301- MP
\*CLEARANCES TO COMBUSTIBLES

TYPICAL COVERAGE
ONE HEATER