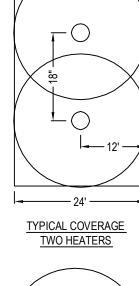

FRONT ELEVATION
MODEL: GA301- MP
\*CLEARANCES TO COMBUSTIBLES

TYPICAL COVERAGE
ONE HEATER