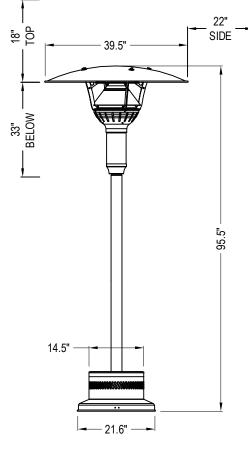

FRONT ELEVATION
MODEL: GA301- MP
\*CLEARANCES TO COMBUSTIBLES

TYPICAL COVERAGE
ONE HEATER