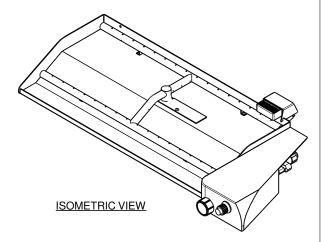

PUSH BUTTON IGNITION OUTDOOR FIREPLACE INSERT - 2/11/2019 PBFS DUAL BURNER - FLAME SENSE

**REVISION DATE 11/12/2019**