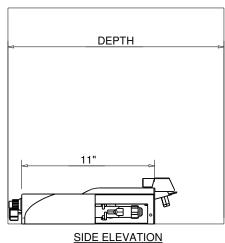

## **Hearth Products Controls Co** CSA CERTIFIED-OUTDOOR USE ONLY FOR COMMERCIAL AND RESIDENTIAL USE

**FRONT ELEVATION** 

SPARK IGNITION BY AAA BATTERY MATERIAL: 304 STAINLESS STEEL

| PART<br>NUMBERS | STND<br>BTU | DIMENSION<br>CHART |        | MINIMUM FIREPLACE<br>OPENING |                  |       |
|-----------------|-------------|--------------------|--------|------------------------------|------------------|-------|
|                 |             | PAN                | BURNER | HEIGHT                       | FRONT<br>OPENING | DEPTH |
| DBOF27PBFS      | 90K         | 22"                | 21"    | 18"                          | 36"              | 18"   |
| DBOF33PBFS      | 110K        | 28"                | 27"    | 18"                          | 42"              | 18"   |