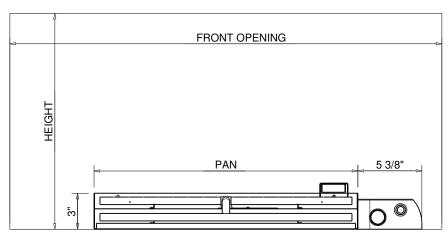

## **Hearth Products Controls Co** CSA CERTIFIED-OUTDOOR USE ONLY FOR COMMERCIAL AND RESIDENTIAL USE

**FRONT ELEVATION** 

SPARK IGNITION BY AAA BATTERY MATERIAL: 304 STAINLESS STEEL

| PART<br>NUMBERS | STND<br>BTU | DIMENSION<br>CHART |        | MINIMUM FIREPLACE<br>OPENING |                  |       |
|-----------------|-------------|--------------------|--------|------------------------------|------------------|-------|
|                 |             | PAN                | BURNER | HEIGHT                       | FRONT<br>OPENING | DEPTH |
| DBOF27PBFS      | 90K         | 22"                | 21"    | 18"                          | 36"              | 18"   |
| DBOF33PBFS      | 110K        | 28"                | 27"    | 18"                          | 42"              | 18"   |