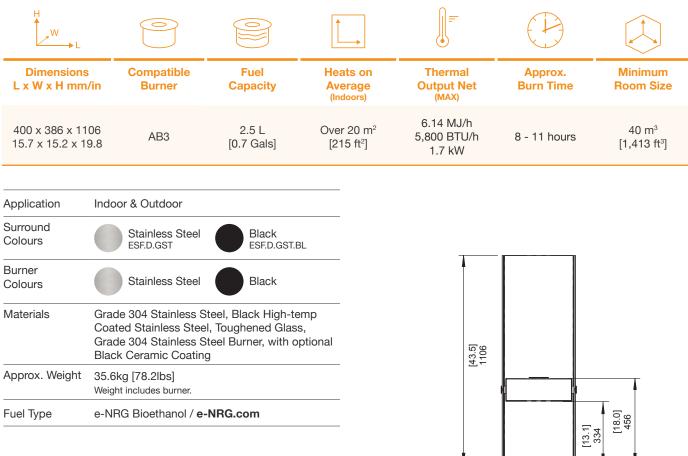

## **Ghost Specifications**

An elegant, freestanding fireplace, Ghost is constructed from glass and steel. It's slim-line shape means it perfectly complements residential and commercial spaces.

**Burner Ventilation and Efficiency\*** 

\*These values are indicative only and may vary depending on the model purchased, installation, and the seasonal resource used to manufacture e-NRG.

Decorative logs must NOT be placed directly over an open flame. They are designed to sit near heat but not over flames. (Logs not included).

This model comes with fixing brackets for permanently locating into a fixed position. This model complies with existing standards in the USA, Europe, UK and Australia. UL Listed, EN 16647 BSI Certified and ACCC Safety Mandate compliant.