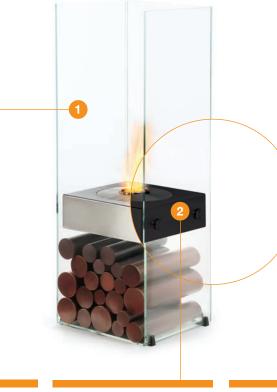

# Ghost Design features

**1. Glass Surround** Made with Toughened Glass.

#### 2. Colours

Burner Shelf and Burner come in Stainless Steel and Black.