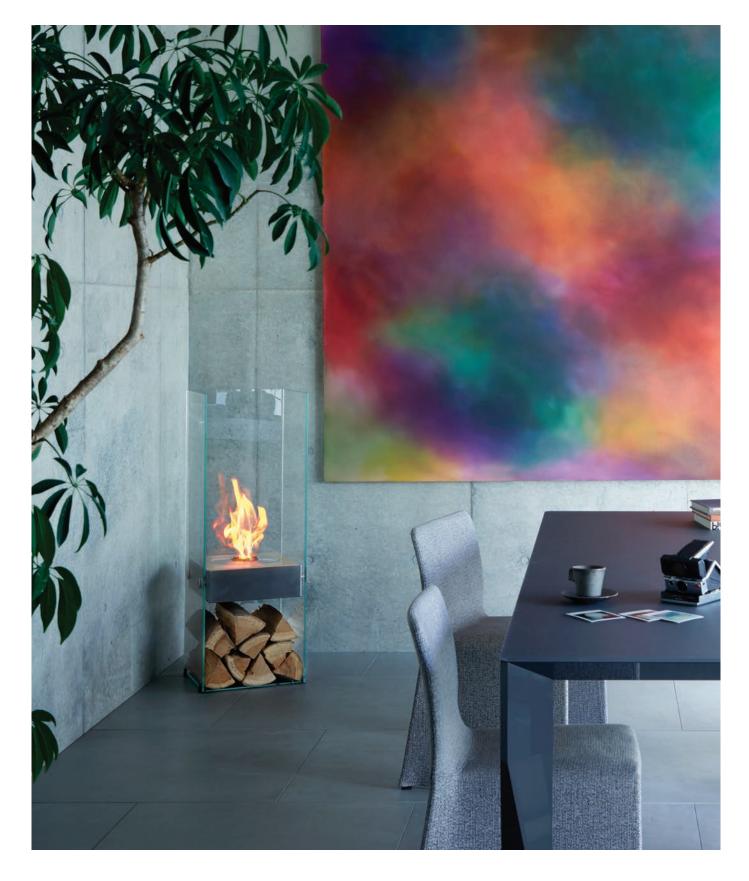

### **Freestanding Designer Fireplace**

#### No Flue, No Chimney, No Electricity Connection

Our freestanding fireplaces offer an easy and immediate, environmentally friendly solution to adding warmth and ambiance to any location.

### Quick and Easy Installation

With no installation or building works required, simply unpack, put into position, and off you go.

#### **Portable Fireplace**

Fully portable, you can move the fireplace between rooms and outdoor spaces, or store away when not needed.

#### **Environmentally-Friendly**

Bioethanol fireplaces use an environmentally-friendly, renewable energy source that burns clean and delivers warming heat. You and your guests will enjoy the ambiance and tranquility of a real fire, without the hassles of burning real wood - no more embers, ash, and soot to clean up.