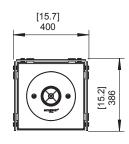

## **Ghost Specifications**

An elegant, freestanding fireplace, Ghost is constructed from glass and steel. It's slim-line shape means it perfectly complements residential and commercial spaces.

**Burner Ventilation and Efficiency\*** 

\*These values are indicative only and may vary depending on the model purchased, installation, and the seasonal resource used to manufacture e-NRG.

Decorative logs must NOT be placed directly over an open flame. They are designed to sit near heat but not over flames. (Logs not included).

This model comes with fixing brackets for permanently locating into a fixed position. This model complies with existing standards in the USA, Europe, UK and Australia. UL Listed, EN 16647 BSI Certified and ACCC Safety Mandate compliant.