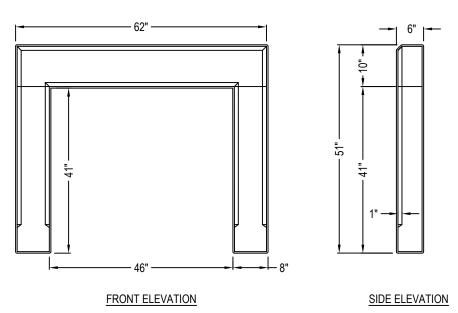

SELECT DESIRED COLOR AND FINISH:

AGED TEAK HONED

AGED TEAK TRAVERTINE

BLACK SAND HONED

BLACK SAND TRAVERTINE

OAKED BARREL HONED

OAKED BARREL TRAVERTINE

OYSTER SHELL HONED

OYSTER SHELL TRAVERTINE

OYSTER SHELL TRAVERTINE

SUBSTRESS SHELL TRAVERTINE



NOTES:

- 1. INSTALLATION TO BE COMPLETED IN ACCORDANCE WITH MANUFACTURER'S SPECIFICATIONS.
- 2. DO NOT SCALE DRAWING.
- 3. THIS DRAWING IS INTENDED FOR USE BY ARCHITECTS, ENGINEERS, CONTRACTORS, CONSULTANTS AND DESIGN PROFESSIONALS FOR PLANNING PURPOSES ONLY. THIS DRAWING MAY NOT BE USED FOR CONSTRUCTION.
- 4. ALL INFORMATION CONTAINED HEREIN WAS CURRENT AT THE TIME OF DEVELOPMENT BUT MUST BE REVIEWED AND APPROVED BY THE PRODUCT MANUFACTURER TO BE CONSIDERED ACCURATE.
- CONTRACTOR'S NOTE: FOR PRODUCT AND COMPANY INFORMATION VISIT www.CADdetails.com/info AND ENTER REFERENCE NUMBER 5128-005

SURROUNDS THE DYLAN ( FPS-0087 )

5128-005

REVISION DATE 13/01/2022