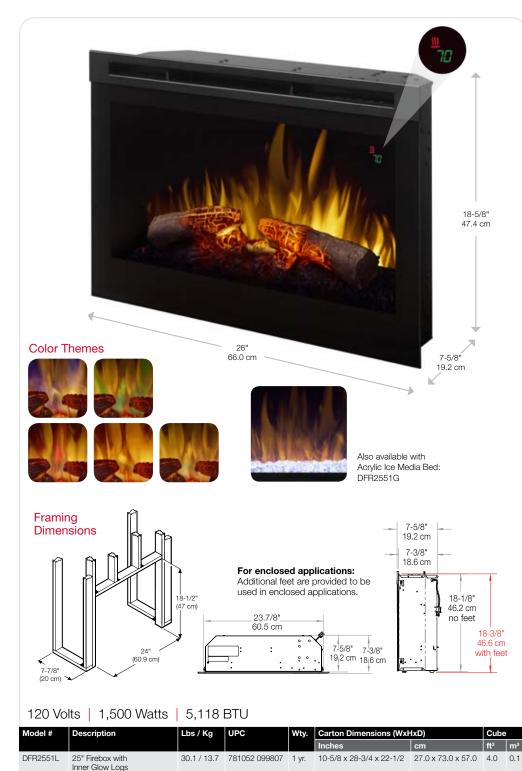

# **DFR Series**

25" Plug-in Electric Firebox

## DFR2551L

### Features **Color-rich Flame Effect** Lifelike flames enhanced with a spectrum of colors - customize to suit mood or décor. Patented Inner Glow Logs Individually molded and hand-finished logs pulse and glow from within for the look of natural burning logs Media Accent Colors Choose from a variety of brilliant color themes or cycle through a range of colors using the custom mode, freezing on the hue of your choice. LED Lighting Flame and lights use brilliant, low-energy LED's that require zero maintenance. **Powerful Heating** I Powerful fan-forced heater features a safe, ceramic element that provides on-demand heat for up to 1,000 square feet. Floating Display<sup>™</sup> On-screen display shows temperature and feature settings at a glance. **Multi-function Remote** Control 100% of the fireplace features from the comfort of your chair. **All-season Flames** Enjoy the unique charm of a fireplace 365 days a year using the flames without the heat. Economical Economical to operate costing only pennies per hour.\* Low Carbon Footprint The most sustainable fireplace option; no emissions and 100% efficient. **Cool-touch Glass** Glass remains cool making it safe for children and pets in any location. Just Plug It In $(\mathbf{I})$ Simply plug into any standard household outlet for instant ambiance.