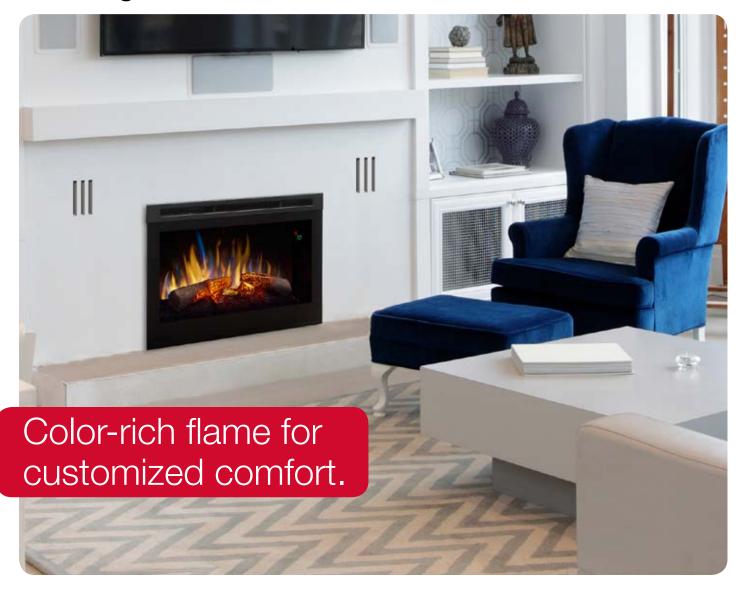

## **DFR Series**

25" Plug-in Electric Firebox

DFR2551L

Enhanced with color-rich flames, the DFR Series fireboxes offer a customizable fireplace experience that suits any room or décor. Handcrafted inner glow logs and pulsing embers complete the look of this stunning firebox while the safe, ceramic heater warms up to 1,000 sq. ft. to ensure the room is perfectly cozy.

### Features **Color-rich Flame Effect** Lifelike flames enhanced with a spectrum of colors - customize to suit mood or décor. Patented Inner Glow Logs Individually molded and hand-finished logs pulse and glow from within for the look of natural burning logs Media Accent Colors Choose from a variety of brilliant color themes or cycle through a range of colors using the custom mode, freezing on the hue of your choice. LED Lighting Flame and lights use brilliant, low-energy LED's that require zero maintenance. **Powerful Heating** I Powerful fan-forced heater features a safe, ceramic element that provides on-demand heat for up to 1,000 square feet. Floating Display<sup>™</sup> On-screen display shows temperature and feature settings at a glance. **Multi-function Remote** Control 100% of the fireplace features from the comfort of your chair. **All-season Flames** Enjoy the unique charm of a fireplace 365 days a year using the flames without the heat. Economical Economical to operate costing only pennies per hour.\* Low Carbon Footprint The most sustainable fireplace option; no emissions and 100% efficient. **Cool-touch Glass** Glass remains cool making it safe for children and pets in any location. Just Plug It In $(\mathbf{I})$ Simply plug into any standard household outlet for instant ambiance.