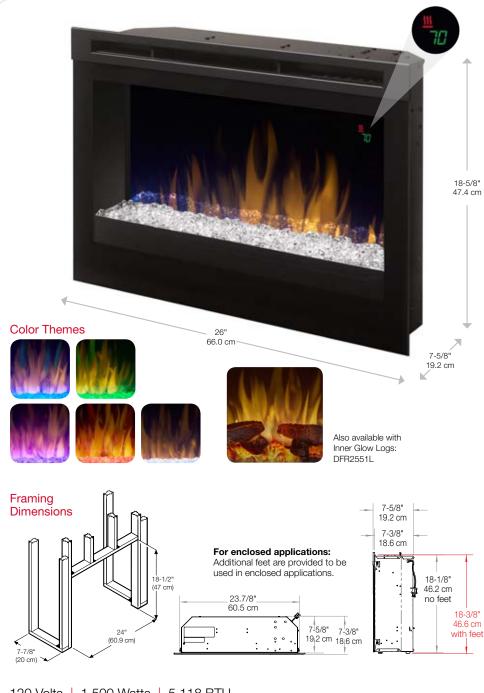

## **DFR Series**

25" Plug-in Electric Firebox

### 120 Volts | 1,500 Watts | 5,118 BTU

| Model #  | Description                               | Lbs / Kg    | UPC           | Wty.  | Carton Dimensions (WxHxD) |                    | Cube            |     |
|----------|-------------------------------------------|-------------|---------------|-------|---------------------------|--------------------|-----------------|-----|
|          |                                           |             |               |       | Inches                    | cm                 | ft <sup>3</sup> | m³  |
| DFR2551G | 25" Firebox with<br>Acrylic Ice Media Bed | 30.1 / 13.7 | 781052 099814 | 1 yr. | 10-5/8 x 28-3/4 x 22-1/2  | 27.0 x 73.0 x 57.0 | 4.0             | 0.1 |

## DFR2551G

#### Features **Color-rich Flame Effect** Lifelike flames enhanced with a spectrum of colors - customize to suit mood or décor. Acrylic Ice Media Bed Ø Light plays through different size pieces and sparkle in a spectrum of colors. Media Accent Colors Choose from a variety of brilliant color themes or cycle through a range of colors using the custom mode, freezing on the hue of your choice. LED Lighting Flame and lights use brilliant, low-energy LED's that require zero maintenance. **Powerful Heating** Powerful fan-forced heater features a safe, ceramic element that provides on-demand heat for up to 1,000 square feet. Floating Display<sup>™</sup> On-screen display shows temperature and feature settings at a glance. **Multi-function Remote** Control 100% of the fireplace features from the comfort of your chair. **All-season Flames** Enjoy the unique charm of a fireplace 365 days a year using the flames without the heat. Economical Economical to operate costing only pennies per hour.\* Low Carbon Footprint ∰ The most sustainable fireplace option; no emissions and 100% efficient. **Cool-touch Glass** Glass remains cool making it safe for children and pets in any location. Just Plug It In ••• Simply plug into any standard household outlet for instant ambiance.