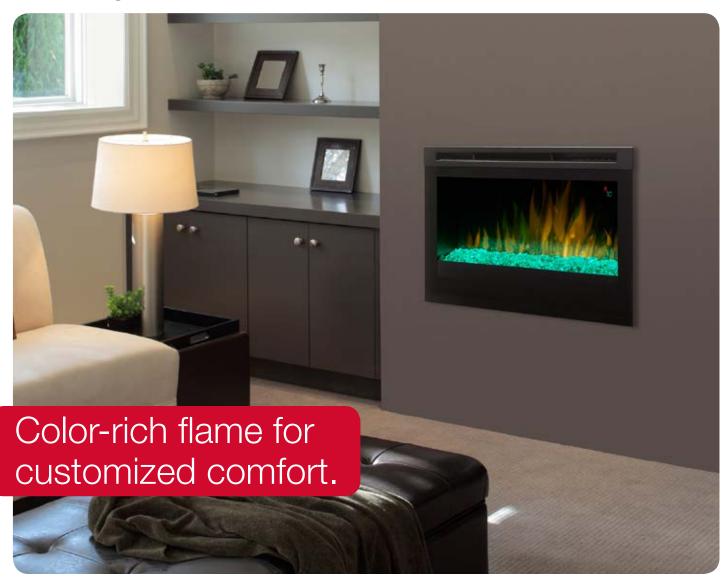

## **DFR Series**

25" Plug-in Electric Firebox

DFR2551G

Enhanced with color-rich flames, the DFR Series fireboxes offer a customizable fireplace experience that suits any room or décor. Diamond-like acrylic ice ember bed chunks sparkle with reflected light, completing the look of this stunning firebox while the safe, ceramic heater warms up to 1,000 sq. ft. to ensure the room is perfectly cozy.

#### Features **Color-rich Flame Effect** Lifelike flames enhanced with a spectrum of colors - customize to suit mood or décor. Acrylic Ice Media Bed Ø Light plays through different size pieces and sparkle in a spectrum of colors. Media Accent Colors Choose from a variety of brilliant color themes or cycle through a range of colors using the custom mode, freezing on the hue of your choice. LED Lighting Flame and lights use brilliant, low-energy LED's that require zero maintenance. **Powerful Heating** Powerful fan-forced heater features a safe, ceramic element that provides on-demand heat for up to 1,000 square feet. Floating Display<sup>™</sup> On-screen display shows temperature and feature settings at a glance. **Multi-function Remote** Control 100% of the fireplace features from the comfort of your chair. **All-season Flames** Enjoy the unique charm of a fireplace 365 days a year using the flames without the heat. Economical Economical to operate costing only pennies per hour.\* Low Carbon Footprint ∰ The most sustainable fireplace option; no emissions and 100% efficient. **Cool-touch Glass** Glass remains cool making it safe for children and pets in any location. Just Plug It In ••• Simply plug into any standard household outlet for instant ambiance.