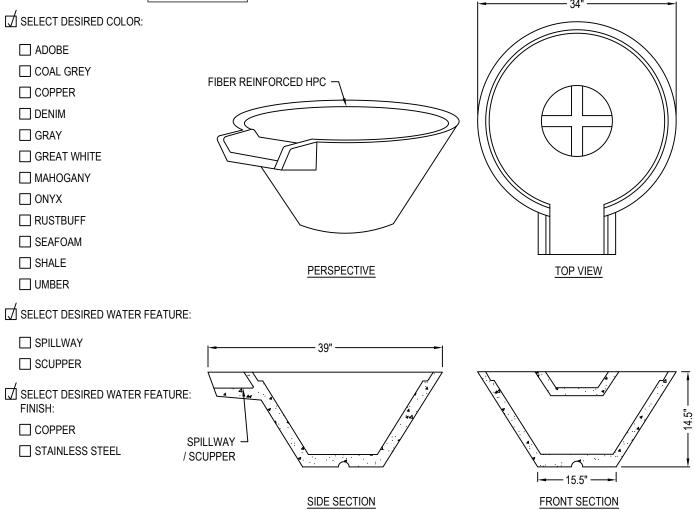

## WATER FEATURES

CASCADE WATER BOWLS: CONICAL - 34" D X 14.5" H

**REVISION DATE 28/07/2020**