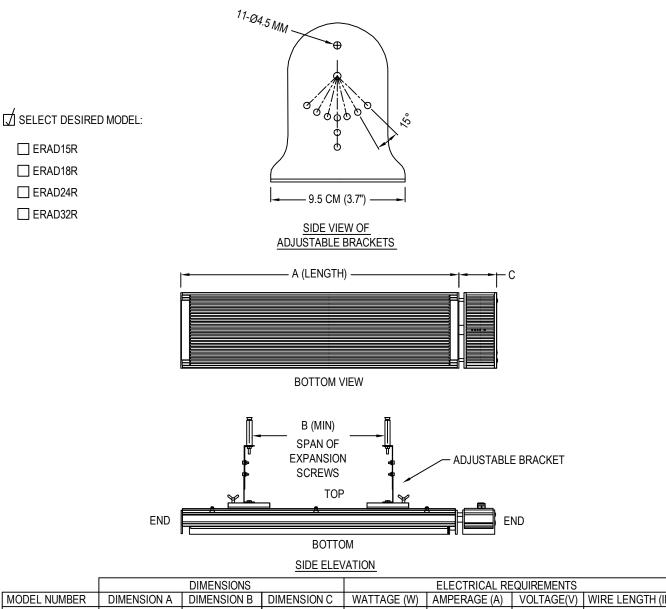

|              | DIMENSIONS  |             |             | ELECTRICAL REQUIREMENTS |              |            |                  |
|--------------|-------------|-------------|-------------|-------------------------|--------------|------------|------------------|
| MODEL NUMBER | DIMENSION A | DIMENSION B | DIMENSION C | WATTAGE (W)             | AMPERAGE (A) | VOLTAGE(V) | WIRE LENGTH (IN) |
| ERAD15R      | 39.37"      | 27.60"      | 3.74"       | 1500                    | 13.6         | 110-120    | 78.74            |
| ERAD18R      | 39.37"      | 27.60"      | 3.74"       | 1800                    | 7.8          | 220-240    | 78.74            |
| ERAD24R      | 59.00"      | 47.20"      | 3.74"       | 2400                    | 10.4         | 220-240    | 78.74            |
| ERAD32R      | 78.70"      | 66.90"      | 3.74"       | 3200                    | 13.9         | 220-240    | 78.74            |

## ∖ ERAD RADIANT HEAT PANEL

SECTION VIEWS, DIMENSIONS, AND ELECTRICAL REQUIREMENTS