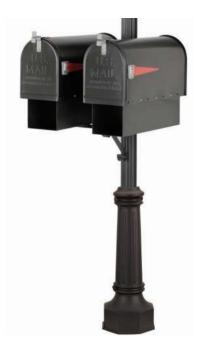

# Traditional Mailbox Series

**Burial Installation** 

MBSSP; MBSSC

MBSFP; MBSFC

MBDSP; MBDSC

MBDFP; MBDFC

Shown combined with lamp

#### **DUAL FLUTED:**

- MBDFP can be combined with lamp
- MBDFC is capped at top
- Two mailboxes
- **Two** newspaper holders
- Fluted aluminum post