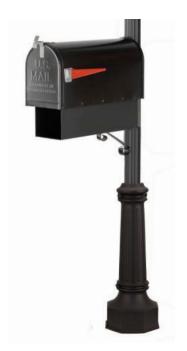

# Traditional Mailbox Series

**Burial Installation** 

MBSSP; MBSSC

MBSFP; MBSFC

MBDSP; MBDSC

MBDFP; MBDFC

Shown combined with lamp

#### SINGLE FLUTED:

- MBSFP can be combined with lamp
- **MBSFC** is capped at top
- One mailbox
- **One** newspaper holder
- Fluted aluminum post