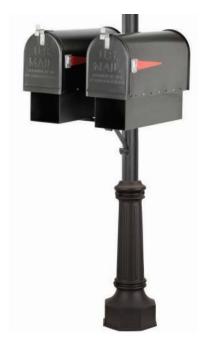

# Traditional Mailbox Series

**Burial Installation** 

MBSSP; MBSSC

MBSFP; MBSFC

MBDSP; MBDSC

MBDFP; MBDFC

Shown combined with lamp

### **DUAL SMOOTH:**

- MBDSP can be combined with lamp
- MBDSC is capped at top
- **Two** mailboxes
- **Two** newspaper holders
- Smooth aluminum post