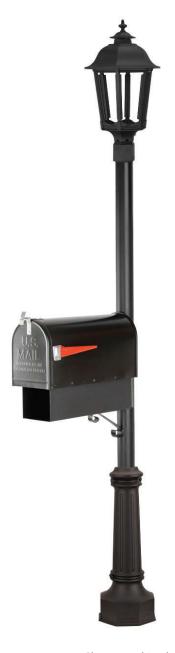

# Traditional Mailbox Series

**Burial Installation** 

MBSSP; MBSSC

MBSFP; MBSFC

MBDSP; MBDSC

MBDFP; MBDFC

Shown combined with lamp

#### **Product Overview:**

- Our Traditional Mailbox Series can be used in combination with any of our post mount lamps or capped off to be used independently. They are available in all finishes.
- All traditional mailboxes include:
  - 3" outside diameter aluminum post
  - Cast aluminum pedestal base
  - Burial installation

#### SINGLE SMOOTH:

- MBSSP can be combined with lamp
- MBSSC is capped at top
- One mailbox
- One newspaper holder
- Smooth aluminum post