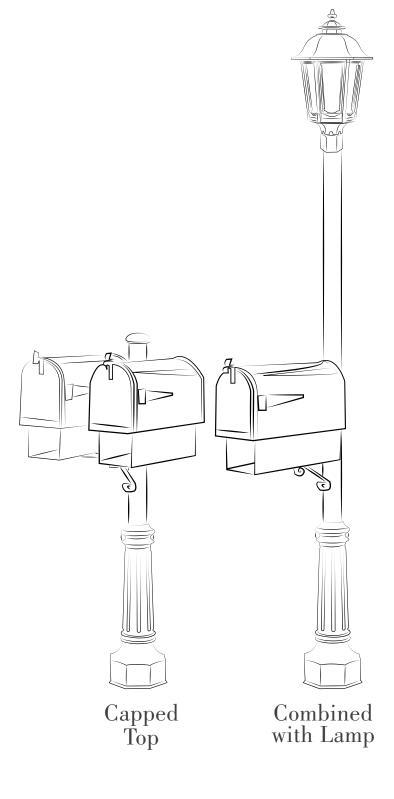

#### **Product Overview:**

- Our Traditional Mailbox Series can be used in combination with any of our post mount lamps or capped off to be used independently. They are available in all finishes.
- All traditional mailboxes include:
  - 3" outside diameter aluminum post
  - Cast aluminum pedestal base
  - Burial installation

#### SINGLE SMOOTH:

- MBSSP can be combined with lamp
- MBSSC is capped at top
- One mailbox
- One newspaper holder
- Smooth aluminum post

#### SINGLE FLUTED:

- MBSFP can be combined with lamp
- **MBSFC** is capped at top
- One mailbox
- **One** newspaper holder
- Fluted aluminum post

### **DUAL SMOOTH:**

- MBDSP can be combined with lamp
- MBDSC is capped at top
- **Two** mailboxes
- **Two** newspaper holders
- Smooth aluminum post

#### **DUAL FLUTED:**

- MBDFP can be combined with lamp
- MBDFC is capped at top
- Two mailboxes
- **Two** newspaper holders
- Fluted aluminum post