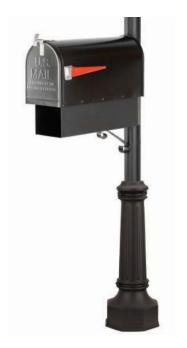

# Traditional Mailbox Series

**Burial Installation** 

MBSSP; MBSSC

MBSFP; MBSFC

MBDSP; MBDSC

MBDFP; MBDFC

Shown combined with lamp

#### SINGLE SMOOTH:

- MBSSP can be combined with lamp
- MBSSC is capped at top
- One mailbox
- One newspaper holder
- Smooth aluminum post