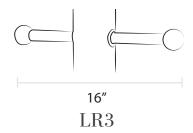

LR1; LR2

- Plastic ladder rest
- Slides through smooth 3" outside diameter post only
- Available in black or white only
- Available with black or gold plastic ornamental balls (sold separately)

- Galvanized steel ladder rest
- Slides through smooth 3" outside diameter post only
- Available in all finishes
- Available with cast metal or plastic ornamental balls (sold separately)