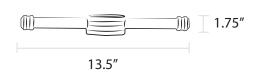

## LR6

- Cast aluminum ladder rest
- Fits 3" outside diameter post only
- Available in all finishes

- Cast aluminum ladder rest
- Fits 3" or 3.5" outside diameter post; please specify when ordering
- Available in all finishes