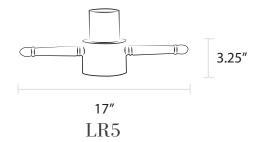

- Cast aluminum ladder rest
- Fits 3.5" outside diameter post only
- Available in all finishes