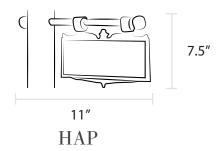

## Ladder Rests & Plaques

- Cast aluminum sign plaque
- Available in all finishes
- Fits plastic and steel ladder rests (sold separately)
- Add up to four numbers, brass or reflective (sold separately)