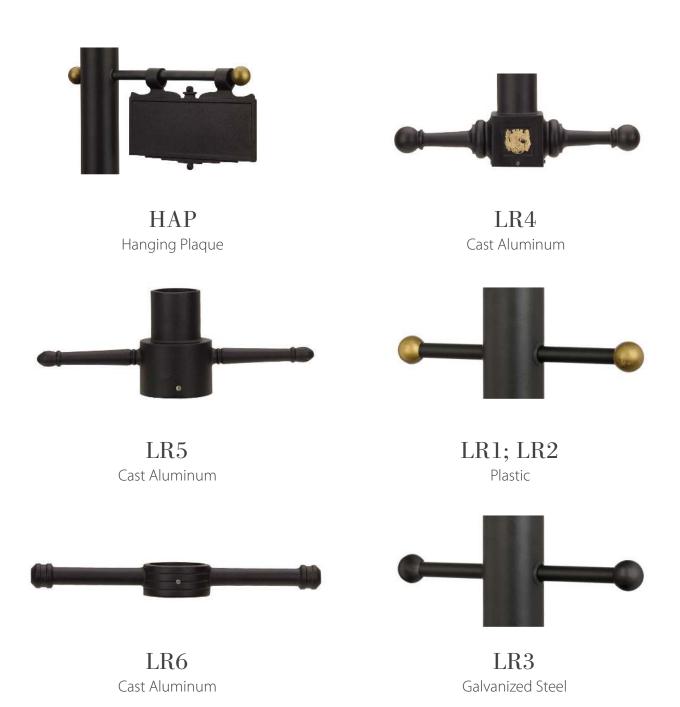

## Ladder Rests & Plaques

## Ladder Rests & Plaques

- Cast aluminum sign plaque
- Available in all finishes
- Fits plastic and steel ladder rests (sold separately)
- Add up to four numbers, brass or reflective (sold separately)