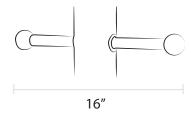

LR1; LR2

- Plastic ladder rest
- Slides through smooth 3" outside diameter post only
- Available in black or white only
- Available with black or gold plastic ornamental balls (sold separately)

- Galvanized steel ladder rest
- Slides through smooth 3" outside diameter post only
- Available in all finishes
- Available with cast metal or plastic ornamental balls (sold separately)