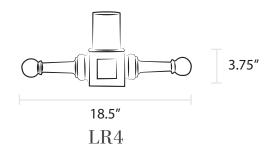

## LR6

- Cast aluminum ladder rest
- Fits 3" outside diameter post only
- Available in all finishes

- Cast aluminum ladder rest
- Fits 3" or 3.5" outside diameter post; please specify when ordering
- Available in all finishes