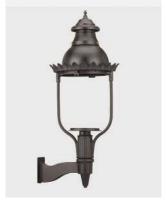

# The Victorian

Item 4200

A cottage version of the Boulevard, our Victorian Lamp recalls the European heritage of gas street lighting but with the straightforward, distinctive strength of American design. Standing 35 inches tall, the Victorian lamp offers transition between full-sized estate lamps and smaller residentialsized lamps and is ideal for historic restoration.

Post Mount

Wall Mount

## **Installation Options:**

- Post mount fits standard 3" outside diameter post
- For wall mount, combine with our Universal Bracket
- For pier mount, combine with our Large Six-Sided Pier
  Mount with 3" outside diameter stud