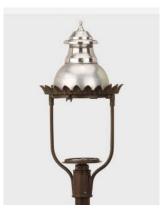

# The Victorian

Item 4200

A cottage version of the Boulevard, our Victorian Lamp recalls the European heritage of gas street lighting but with the straightforward, distinctive strength of American design. Standing 35 inches tall, the Victorian lamp offers transition between full-sized estate lamps and smaller residentialsized lamps and is ideal for historic restoration.

Post Mount

Wall Mount

## **Installation Options:**

- Post mount fits standard 3" outside diameter post
- For wall mount, combine with our Universal Bracket
- For pier mount, combine with our Large Six-Sided Pier
  Mount with 3" outside diameter stud