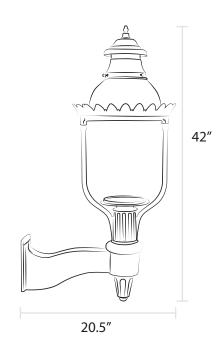

Post Mount

Wall Mount

## **Installation Options:**

- Post mount fits standard 3" outside diameter post
- For wall mount, combine with our Universal Bracket
- For pier mount, combine with our Large Six-Sided Pier
  Mount with 3" outside diameter stud