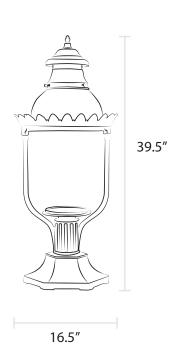

Post Mount

Wall Mount

# The Victorian

Item 4200

A cottage version of the Boulevard, our Victorian Lamp recalls the European heritage of gas street lighting but with the straightforward, distinctive strength of American design. Standing 35 inches tall, the Victorian lamp offers transition between full-sized estate lamps and smaller residentialsized lamps and is ideal for historic restoration.