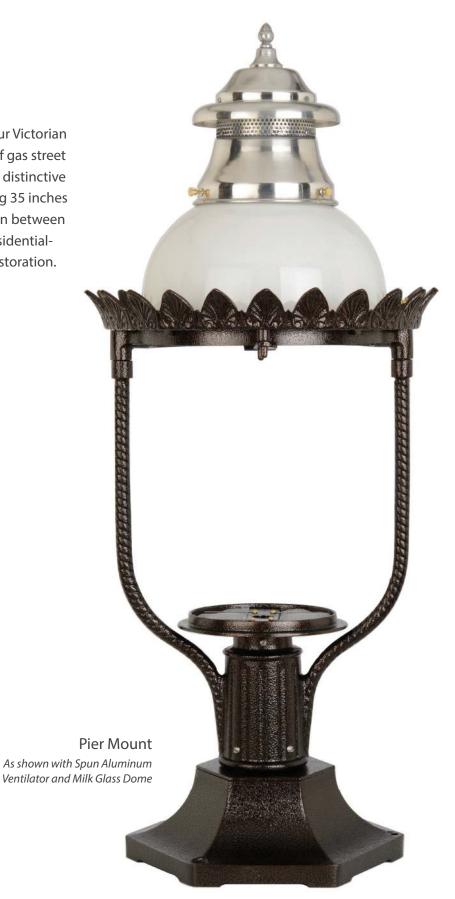

# The Victorian

Item 4200

A cottage version of the Boulevard, our Victorian Lamp recalls the European heritage of gas street lighting but with the straightforward, distinctive strength of American design. Standing 35 inches tall, the Victorian lamp offers transition between full-sized estate lamps and smaller residentialsized lamps and is ideal for historic restoration.

## **Installation Options:**

- Post mount fits standard 3" outside diameter post
- For wall mount, combine with our Universal Bracket
- For pier mount, combine with our Large Six-Sided Pier
  Mount with 3" outside diameter stud

#### **Product Overview:**

- Sand cast aluminum
- Certified valve
- Globe available in clear glass, milk glass or polycarbonate
- Top dome available in milk glass or spun aluminum; spun aluminum dome is available natural or in any of our powder finishes
- Ventilator available in natural spun aluminum or powder finished aluminum