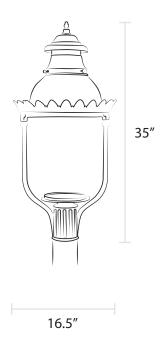

# The Victorian

Item 4200

A cottage version of the Boulevard, our Victorian Lamp recalls the European heritage of gas street lighting but with the straightforward, distinctive strength of American design. Standing 35 inches tall, the Victorian lamp offers transition between full-sized estate lamps and smaller residentialsized lamps and is ideal for historic restoration.