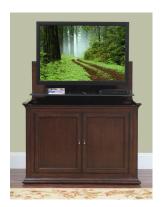

## 73008 Harrison TV Lift Cabinet

The Harrison combines clean lines with a rich espresso finish to create a gorgeous cabinet with a contemporary twist. Indulge in the beauty and fine craftsmanship of this solid birch and birch veneer cabinet that features Touchstone's new exclusive built-in component shelf.

Touchstone's component shelf provides space for your sound system, cable box or satellite receiver, so it raises with your TV. When the lift rises your remotes can be used to operate all your components.

The Harrison arrives ready for plug-and-play operation so you'll be enjoying the home theater experience in minutes. Finished on all sides, the Harrison a refreshing complement to a bedroom or any room in the home. It features Touchstone Whisper Lift II TV lift system which can accommodate plasma and LCD flat screen TV's as large as 47" wide and 28" tall.

## 73008 Harrison TV Lift Cabinet

- Wood Finish: Espresso
- Maximum TV Size: 47"w x 5.5"d x 33"h
- Maximum TV Size with Components on Shelf: 47"w x 5.5"d x 28"h
- Unit Dimensions: 53"w x 22"d x 35"h