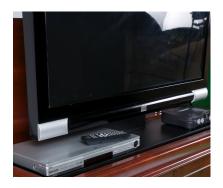

Touchstone's component shelf provides space for your sound system, cable box or satellite receiver, so it raises with your TV. When the lift rises your remotes can be used to operate all your components.