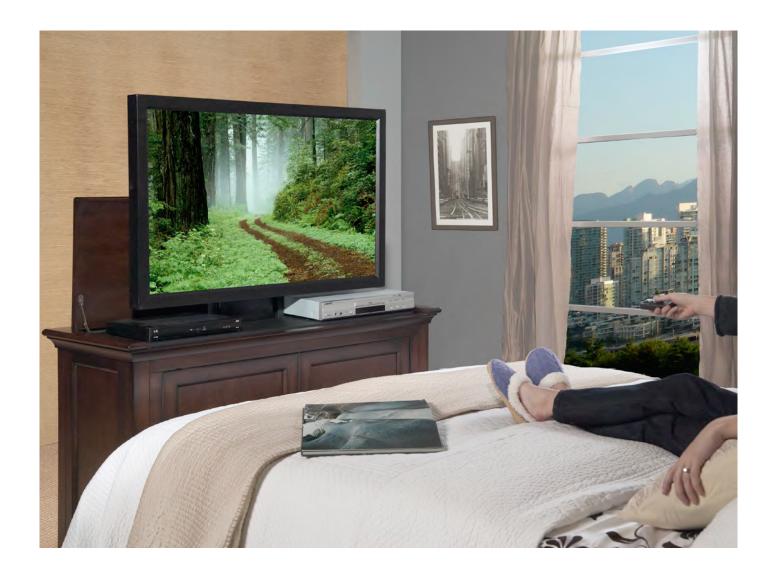

Touchstone's component shelf provides space for your sound system, cable box or satellite receiver, so it raises with your TV. When the lift rises your remotes can be used to operate all your components.

The Harrison arrives ready for plug-and-play operation so you'll be enjoying the home theater experience in minutes. Finished on all sides, the Harrison a refreshing complement to a bedroom or any room in the home. It features Touchstone Whisper Lift II TV lift system which can accommodate plasma and LCD flat screen TV's as large as 47" wide and 28" tall.