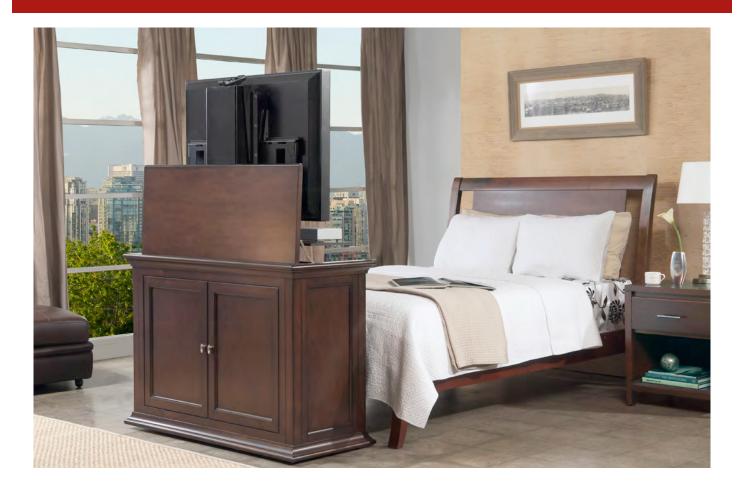

## 73008 Harrison TV Lift Cabinet

The Harrison combines clean lines with a rich espresso finish to create a gorgeous cabinet with a contemporary twist. Indulge in the beauty and fine craftsmanship of this solid birch and birch veneer cabinet that features Touchstone's new exclusive built-in component shelf.

Touchstone's component shelf provides space for your sound system, cable box or satellite receiver, so it raises with your TV. When the lift rises your remotes can be used to operate all your components.

The Harrison arrives ready for plug-and-play operation so you'll be enjoying the home theater experience in minutes. Finished on all sides, the Harrison a refreshing complement to a bedroom or any room in the home. It features Touchstone Whisper Lift II TV lift system which can accommodate plasma and LCD flat screen TV's as large as 47" wide and 28" tall.