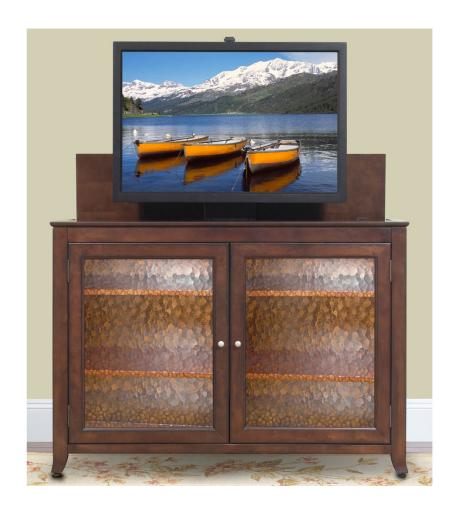

## 70065 Carmel TV Lift Cabinet

The Carmel TV Lift cabinet features crisp lines and a rich espresso finish just like our Monterey TV lift cabinet. This model features beautiful wavy glass on the front facing door panels making it a versatile entertainment center which complements a variety of decorating tastes.

This heirloom-quality cabinet with quiet, smooth electro-mechanical lift accommodates plasma and LCD TVs up to 55" wide by 32.5" tall and 4.5" deep. It features solid birch with espresso veneers with wavy glass panels. The Carmel comes IR ready allowing access to components via remote control behind the wavy glass doors