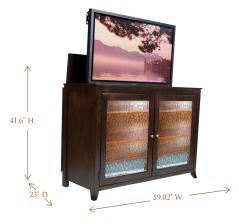

## 70065 Carmel TV Lift Cabinet

- Wood Finish: Espresso
- Maximum TV Size: 54.5"w x 4.5"d x 35"h (TV & component height)
- Unit Dimensions: 59"w x 23"d x 41.5"h