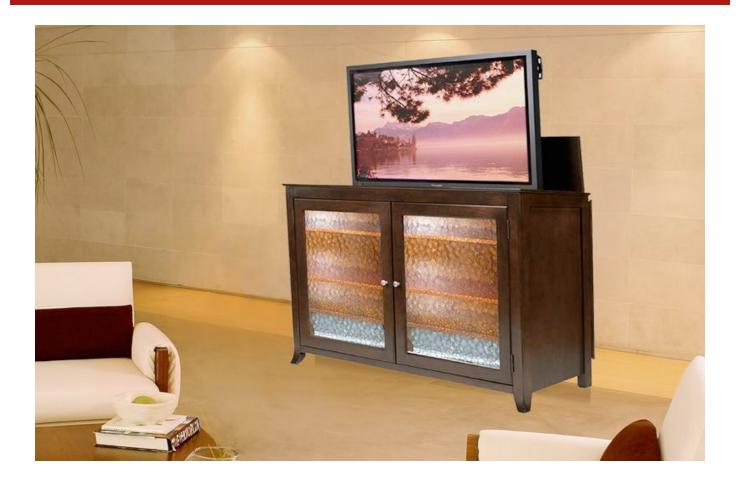

## 70065 Carmel TV Lift Cabinet

The Carmel TV Lift cabinet features crisp lines and a rich espresso finish just like our Monterey TV lift cabinet. This model features beautiful wavy glass on the front facing door panels making it a versatile entertainment center which complements a variety of decorating tastes.

This heirloom-quality cabinet with quiet, smooth electro-mechanical lift accommodates plasma and LCD TVs up to 55" wide by 32.5" tall and 4.5" deep. It features solid birch with espresso veneers with wavy glass panels. The Carmel comes IR ready allowing access to components via remote control behind the wavy glass doors