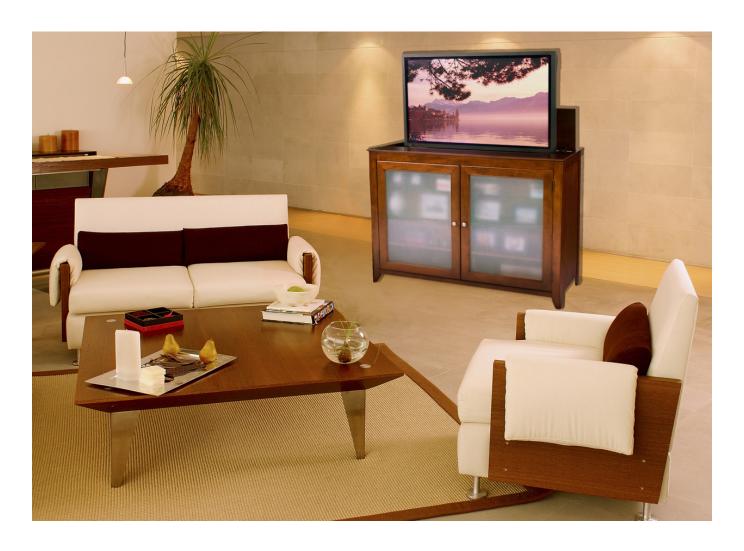

## 70054 Brookside TV Lift Cabinet

The Brookside TV Lift Cabinet was one of the first models offered by Touchstone, and it has shown staying power by continuing to be one of our most popular units. If you're looking for a true showpiece to complete your entertainment tableau, the Brookside fits the bill. Its art-caliber design with solid lines and striking good-looks will serve as the focal point for your family or living room.

This heirloom-quality cabinet with quiet, smooth electro-mechanical lift accommodates most 60" diagonal flat panel plasma and LCD TVs. It features solid birch with medium cherry veneers offset with tempered, frosted glass panels.