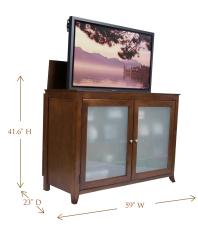

## 70054 Brookside TV Lift Cabinet

The Brookside TV Lift Cabinet was one of the first models offered by Touchstone, and it has shown staying power by continuing to be one of our most popular units. If you're looking for a true showpiece to complete your entertainment tableau, the Brookside fits the bill. Its art-caliber design with solid lines and striking good-looks will serve as the focal point for your family or living room.

This heirloom-quality cabinet with quiet, smooth electro-mechanical lift accommodates most 60" diagonal flat panel plasma and LCD TVs. It features solid birch with medium cherry veneers offset with tempered, frosted glass panels.

## 70054 Brookside TV Lift Cabinet

- · Wood Finish: Mocha
- Maximum TV Size: 54.5"w x 4.5"d x 35"h (TV & component height)
- Unit Dimensions: 59"w x 23"d x 41.5"h