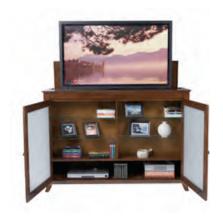

## 70054 Brookside TV Lift Cabinet

The Brookside TV Lift Cabinet was one of the first models offered by Touchstone, and it has shown staying power by continuing to be one of our most popular units. If you're looking for a true showpiece to complete your entertainment tableau, the Brookside fits the bill. Its art-caliber design with solid lines and striking good-looks will serve as the focal point for your family or living room.

This heirloom-quality cabinet with quiet, smooth electro-mechanical lift accommodates most 60" diagonal flat panel plasma and LCD TVs. It features solid birch with medium cherry veneers offset with tempered, frosted glass panels.