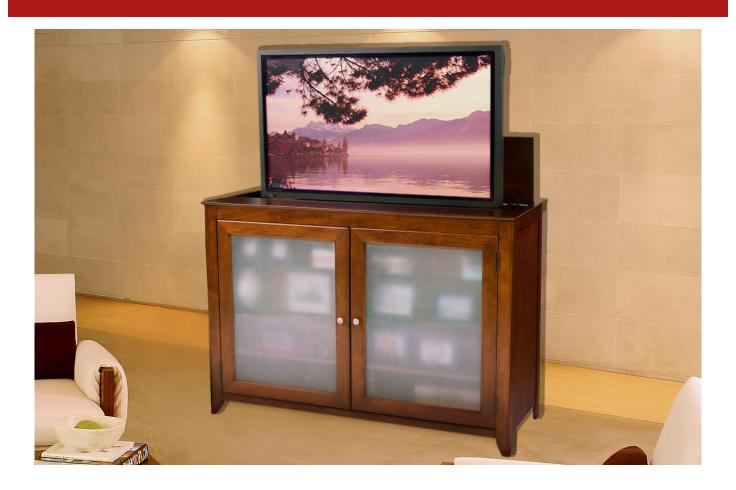

## 70054 Brookside TV Lift Cabinet

The Brookside TV Lift Cabinet was one of the first models offered by Touchstone, and it has shown staying power by continuing to be one of our most popular units. If you're looking for a true showpiece to complete your entertainment tableau, the Brookside fits the bill. Its art-caliber design with solid lines and striking good-looks will serve as the focal point for your family or living room.

This heirloom-quality cabinet with quiet, smooth electro-mechanical lift accommodates most 60" diagonal flat panel plasma and LCD TVs. It features solid birch with medium cherry veneers offset with tempered, frosted glass panels.

## 70054 Brookside TV Lift Cabinet

- · Wood Finish: Mocha
- Maximum TV Size: 54.5"w x 4.5"d x 35"h (TV & component height)
- Unit Dimensions: 59"w x 23"d x 41.5"h