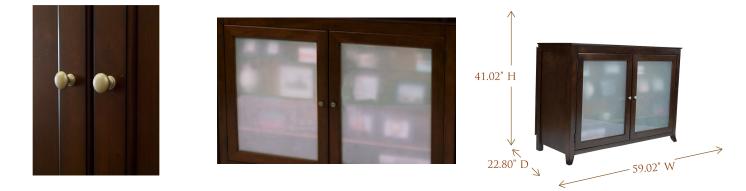

## 70053 Tuscany TV Lift Cabinet

- Wood Finish: Espresso
- Maximum TV Size: 54.5"w x 4.5"d x 35"h (TV & component height)
- Unit Dimensions: 59"w x 23"d x 41.5"h