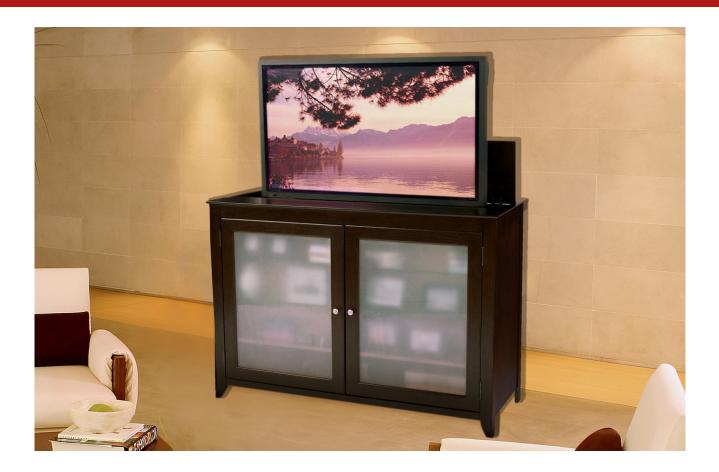

## 70053 Tuscany TV Lift Cabinet

With the same distinctive design qualities as the Brookside, the Tuscany offers Touchstone's signature TV lift technologies outfitted in a classy burnished espresso finish. The striking contrast between its deep brown tone and its frosted glass cabinet doors will instantly become the focal point of any room in your home. Thanks to the semi-transparency of the Tuscany's frosted cabinet doors, you can access your electric components within via remote control without interference. The Tuscany also features a touch sensor light within the cabinet to create an illuminated display and sliding panels in the rear of the cabinet for easy access to TV wires and connections.

The Tuscany accommodates flat screen TVs up to 60" diagonal and its TV lift can lift your flat screen up to 33" from the depths of the cabinet. Installing your Tuscany cabinet is simple and hassle-free, especially with the help of our professional installers. Order your Tuscany TV Lift cabinet today to add the perfect combination of sophistication and utility to your home.