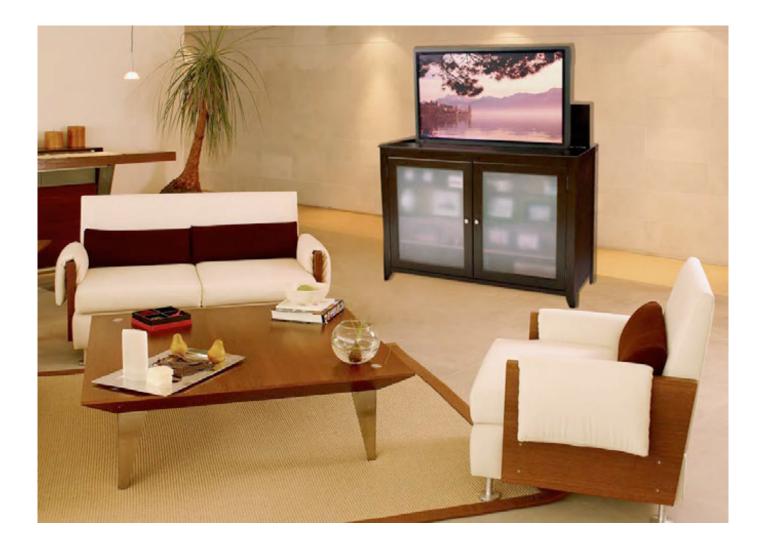

## 70053 Tuscany TV Lift Cabinet

With the same distinctive design qualities as the Brookside, the Tuscany offers Touchstone's signature TV lift technologies outfitted in a classy burnished espresso finish. The striking contrast between its deep brown tone and its frosted glass cabinet doors will instantly become the focal point of any room in your home. Thanks to the semi-transparency of the Tuscany's frosted cabinet doors, you can access your electric components within via remote control without interference. The Tuscany also features a touch sensor light within the cabinet to create an illuminated display and sliding panels in the rear of the cabinet for easy access to TV wires and connections.

The Tuscany accommodates flat screen TVs up to 60" diagonal and its TV lift can lift your flat screen up to 33" from the depths of the cabinet. Installing your Tuscany cabinet is simple and hassle-free, especially with the help of our professional installers. Order your Tuscany TV Lift cabinet today to add the perfect combination of sophistication and utility to your home.