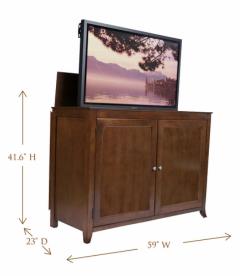

## 70045 Berkeley TV Lift Cabinet

The Berkeley is designed with clean and simple styling in mind and finished in an elegant mocha stain. The Berkeley makes any living room, den or man cave really stand out.

## 70045 Berkeley TV Lift Cabinet

- Wood Finish: Mocha
- Maximum TV Size: 54.5"w x 4.5"d x 35"h (TV & component height)
- Unit Dimensions: 59"w x 23"d x 41.5"h