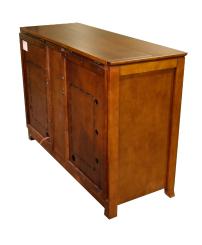

## 70045 Berkeley TV Lift Cabinet

The Berkeley is designed with clean and simple styling in mind and finished in an elegant mocha stain. The Berkeley makes any living room, den or man cave really stand out.

The Berkeley TV lift cabinet was inspired by the same construction and finish of the Brookside TV lift cabinet. Borrowing the Brookside's subtle lines and mocha finish, it has quickly become one of our most popular units. The Berkeley features interior shelf lighting and tons of room behind the cabinet doors for your component and media storage.

The Berkeley accommodates most 60" diagonal flat panel plasma and LCD TVs, measuring 55"W x 4.5"D x 35"H. Behind the front doors is ample storage space for your DVD movie & video game boxes. The cabinet is equipped with sliding rear panels for easy access to your TV connections.