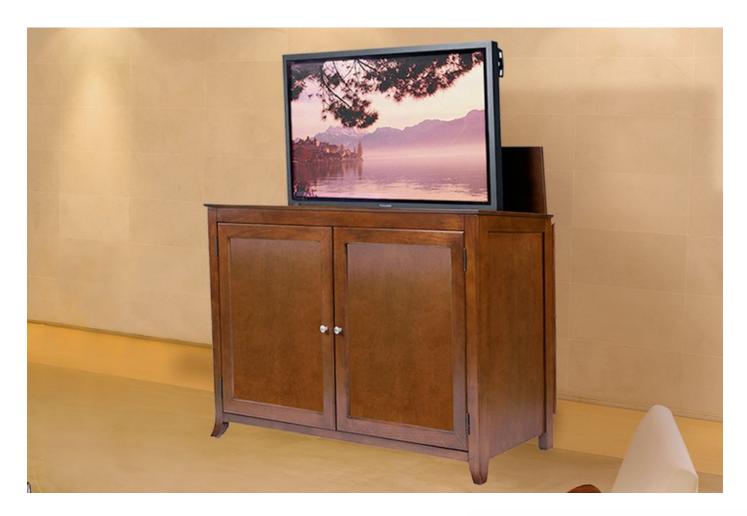

## 70045 Berkeley TV Lift Cabinet

The Berkeley is designed with clean and simple styling in mind and finished in an elegant mocha stain. The Berkeley makes any living room, den or man cave really stand out.

The Berkeley TV lift cabinet was inspired by the same construction and finish of the Brookside TV lift cabinet. Borrowing the Brookside's subtle lines and mocha finish, it has quickly become one of our most popular units. The Berkeley features interior shelf lighting and tons of room behind the cabinet doors for your component and media storage.

The Berkeley accommodates most 60" diagonal flat panel plasma and LCD TVs, measuring 55"W x 4.5"D x 35"H. Behind the front doors is ample storage space for your DVD movie & video game boxes. The cabinet is equipped with sliding rear panels for easy access to your TV connections.