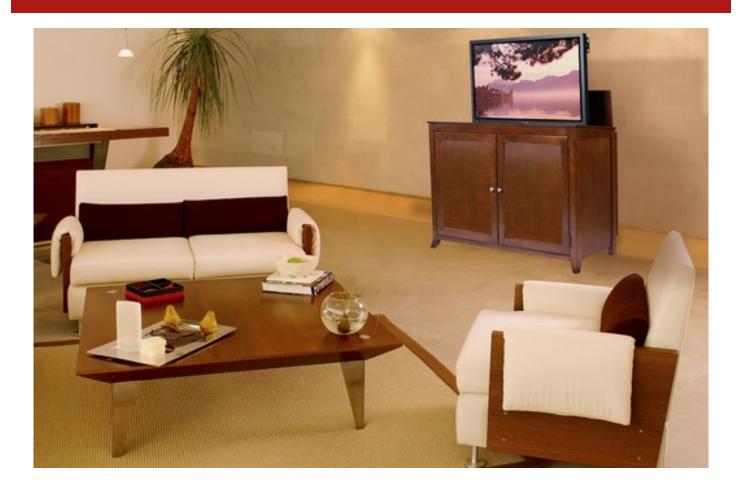

## 70045 Berkeley TV Lift Cabinet

The Berkeley is designed with clean and simple styling in mind and finished in an elegant mocha stain. The Berkeley makes any living room, den or man cave really stand out.

The Berkeley TV lift cabinet was inspired by the same construction and finish of the Brookside TV lift cabinet. Borrowing the Brookside's subtle lines and mocha finish, it has quickly become one of our most popular units. The Berkeley features interior shelf lighting and tons of room behind the cabinet doors for your component and media storage.

The Berkeley accommodates most 60" diagonal flat panel plasma and LCD TVs, measuring 55"W x 4.5"D x 35"H. Behind the front doors is ample storage space for your DVD movie & video game boxes. The cabinet is equipped with sliding rear panels for easy access to your TV connections.