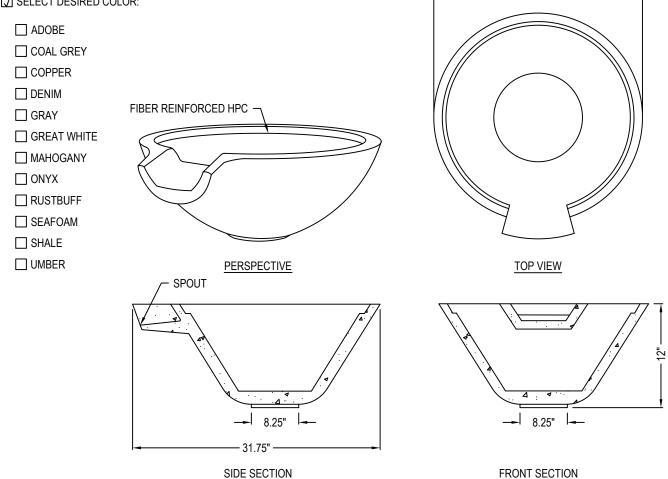

SELECT DESIRED COLOR:

30'

## WATER FEATURES

CAMBER WATER BOWL: ROUND - 30" D X 12" H

5388-042

REVISION DATE 02/08/2021