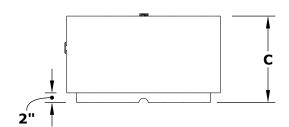

## 32" FLORENCE FIRE PIT

**ISOMETRIC VIEW** 

**TOP VIEW** 

**FRONT SIDE VIEW** 

| PART NUMBER     | Α   | В   | С   | D   | BTU    |
|-----------------|-----|-----|-----|-----|--------|
| OPT-FL3218      | 32" | 24" | 18" | 12" | 65,000 |
| OPT-FL32118EKIT | 32" | 24" | 18" | 12" | 65,000 |

Fire Pit Material: GFRC Concrete Pan Material: 304 Stainless Steel Burner Material: 304 Stainless Steel Standard 2" Depth on all pans

**110V ELECTRONIC IGNITION** ANSI Z21.97-(2017) / CSA 2.41-(2017)

Match Lit Unit Includes: Pan, Burner, Gas Orifice, Gas Hoses, Key Valve, Key, 110v Ignition Unit Includes: Pan, Burner, Gas Orifice, Gas Hoses, Key Valve, Key, Plug & Play Electronic Valve, Pilot Igniter.