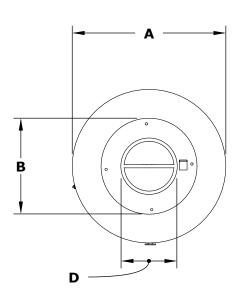

## 32" FLORENCE FIRE PIT

**ISOMETRIC VIEW** 

**TOP VIEW** 

**FRONT SIDE VIEW** 

| PART NUMBER     | Α   | В   | С   | D   | BTU    |
|-----------------|-----|-----|-----|-----|--------|
| OPT-FL3218      | 32" | 24" | 18" | 12" | 65,000 |
| OPT-FL32118EKIT | 32" | 24" | 18" | 12" | 65,000 |