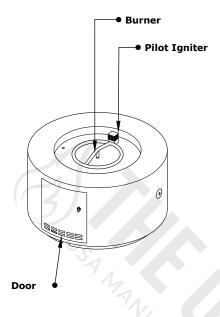

## 32" FLORENCE FIRE PIT

**ISOMETRIC VIEW** 

**TOP VIEW** 

**FRONT SIDE VIEW** 

| PART NUMBER     | Α   | В   | С   | D   | BTU    |
|-----------------|-----|-----|-----|-----|--------|
| OPT-FL3218      | 32" | 24" | 18" | 12" | 65,000 |
| OPT-FL32118EKIT | 32" | 24" | 18" | 12" | 65,000 |

Fire Pit Material: GFRC Concrete Pan Material: 304 Stainless Steel Burner Material: 304 Stainless Steel Standard 2" Depth on all pans

**110V ELECTRONIC IGNITION** ANSI Z21.97-(2017) / CSA 2.41-(2017)

Match Lit Unit Includes: Pan, Burner, Gas Orifice, Gas Hoses, Key Valve, Key, 110v Ignition Unit Includes: Pan, Burner, Gas Orifice, Gas Hoses, Key Valve, Key, Plug & Play Electronic Valve, Pilot Igniter.