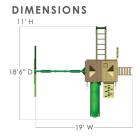

## DIMENSIONS

**ASSEMBLED:** DIMS: 19'W x 18'6"D x 11'H
DECK DIMS: 4' x 6' HEIGHT: 5'

SWING SET WEIGHT: 628 LBS.

PACKAGED:

PALLET DIMS: 120"W x 47"D x 36"H

PALLET WEIGHT: 743 LBS.