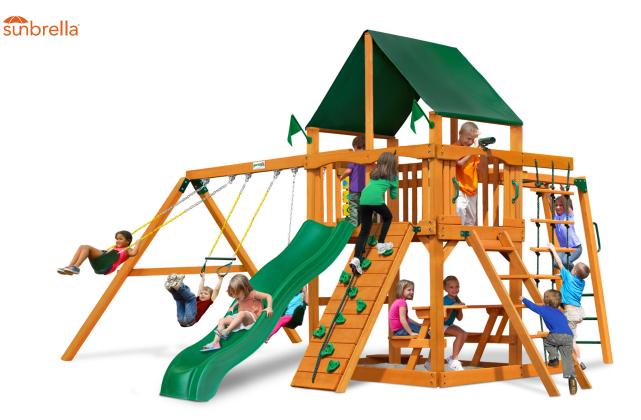

## Navigator™

w/ Natural Cedar and Sunbrella® Canvas Forest Green Canopy

## PLAYSET FEATURES

- Alpine Wave Slide™
- Rock Wall with Climbing Rope
- Deluxe Rope Ladder
- Monkey Bars with Heavy-Duty Metal Rungs
- Safe Entry Ladder
- Belt Swings 2
- Trapeze Swing
- Built-In Picnic Table
- Built-In Sandbox Area with Corner Seats
- Tic-Tac-Toe Panel

- · Steering Wheel
- Play Telescope
- Authentic Sunbrella® Canopy covering Platform
- 4x4 Solid Cedar
   Posts & Main Beams
- 4x6 3-Position Swing Beam
- Patented A-Frame Bracket
- Grab Handles
- · Flag Kit
- Available in Cedar with a beautiful Amber Finish