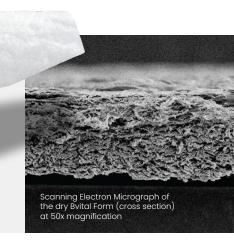

### Resorbable collagen membrane

Bvital FORM is a strong yet flexible barrier material manufactured from purified porcine peritoneum tissue. It's incredibly easy to handle both dry and wet and can be cut to fit the surgical site exactly, making it ideal for most barrier membrane applications.

#### **Product Features**

- Resorbs in 3-4 months
- High mechanical strength
- Highly purified intact porcine peritoneum tissue
- Easy handling and suturable
- Single, uniform layer easy to place correctly
- Permeable to macromolecules and nutrients