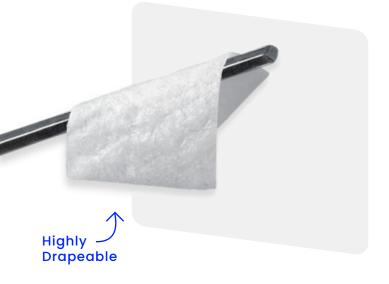

### Resorbable collagen membrane

Bvital FORM is a strong yet flexible barrier material manufactured from purified porcine peritoneum tissue. It's incredibly easy to handle both dry and wet and can be cut to fit the surgical site exactly, making it ideal for most barrier membrane applications.

#### **Product Features**

- Resorbs in 3-4 months
- High mechanical strength
- Highly purified intact porcine peritoneum tissue
- Easy handling and suturable
- Single, uniform layer easy to place correctly
- Permeable to macromolecules and nutrients