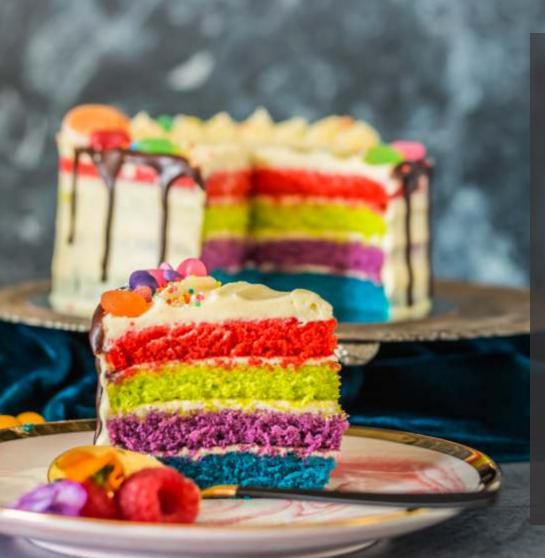

## BUTTERMILK RAINBOW CAKE

Buttermilk rainbow cake covered and topped with real cream cheese frosting and dark chocolate ganache, candy and colourful sprinkles.

SHELF LIFE: DOP plus 7

**HOME FREEZE:** Suitable for home freezing in an airtight container

**PACKAGING:** Pre-pack in container with lid

**SERVING SUGGESTION:** Can be enjoyed at room temperature. Serves 6–8 people.