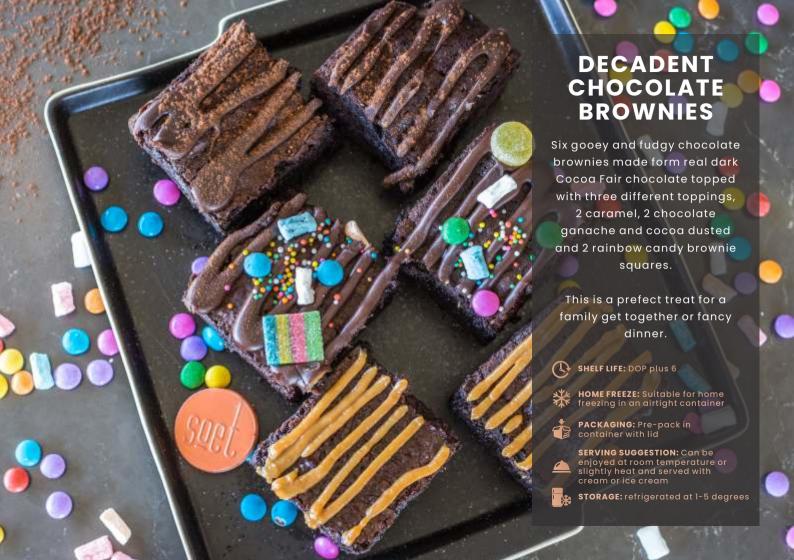

## CELEBRATION CUPCAKES

Rainbow - buttermilk pastel rainbow cake topped with cream cheese frosting and crushed speckled eggs.

#### **Buttermilk Vanilla Caramel**

 buttermilk vanilla cake topped with caramel treat and cream cheese frosting with caramel drizzle.

Moist chocolate - moist chocolate cake topped with chocolate cream cheese frosting, chocolate ganache and chocolate flakes.

Perfect for any occasion.



SHELF LIFE: DOP plus 6



**HOME FREEZE:** Suitable for home freezing in an airtight container



PACKAGING: Pre-pack in container with lid



**SERVING SUGGESTION:** Can be enjoyed at room temperature









A slice of festivey red velvet cake. Four layers of buttermilk red velvet cake layered with cream cheese frosting and topped with white chocolate ganache.





HOME FREEZE: Suitable for home freezing in an airtight container



PACKAGING: Pre-pack in container with lid



**SERVING SUGGESTION:** Can be enjoyed at room temperature







## MOIST CHOCOLATE **CAKE SLICE**

Moist chocolate cake layered with a rich chocolate cream cheese frosting with a caramel filling and carefully topped with chocolate ganache and real bar one chocolate piece with rose gold dust.

This is the perfect treat to enjoy anywhere.



SHELF LIFE: DOP plus 6



HOME FREEZE: Suitable for home freezing in an airtight container



**PACKAGING:** Pre-pack in container with lid



**SERVING SUGGESTION:** Can be enjoy