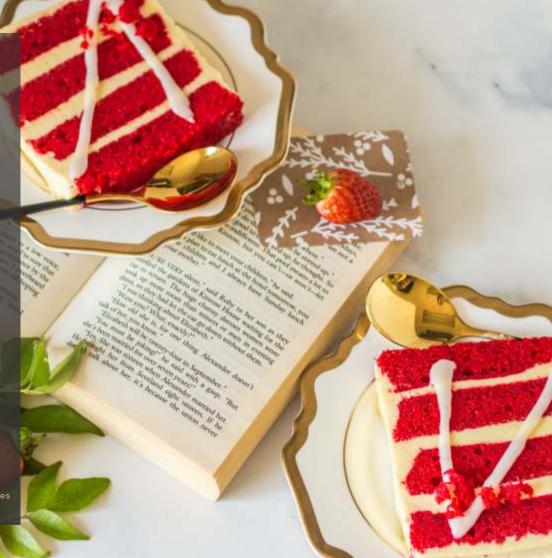

A slice of festivey red velvet cake. Four layers of buttermilk red velvet cake layered with cream cheese frosting and topped with white chocolate ganache.

HOME FREEZE: Suitable for home freezing in an airtight container