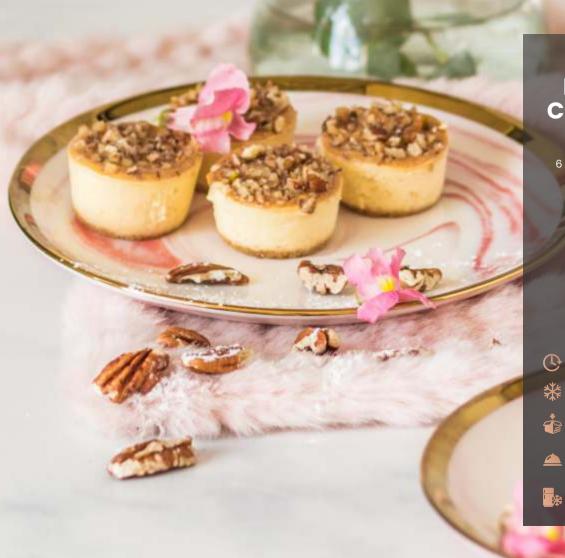

# MINI BAKED CHEESECAKES

6 mini baked cheesecakes with caramel and pecan nut topping.

SHELF LIFE: DOP plus 7

HOME FREEZE: Suitable for home freezing in an airtight container

**PACKAGING:** Pre-pack in container with lid

SERVING SUGGESTION: Can be enjoyed at room temperature. Serves 6-8 people.