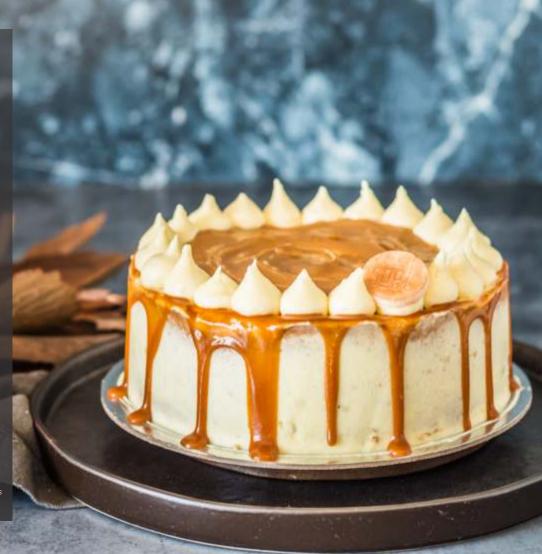

## **BUTTERMILK VANILLA CARAMEL CAKE**

Buttermilk vanilla cake topped with caramel treat and cream cheese frosting with caramel chocolate ganache drip.

SHELF LIFE: DOP plus 7

HOME FREEZE: Suitable for home freezing in an airtight container

PACKAGING: Pre-pack in container with lid

SERVING SUGGESTION: Can be enjoyed at room temperature. Serves 6-8 people.