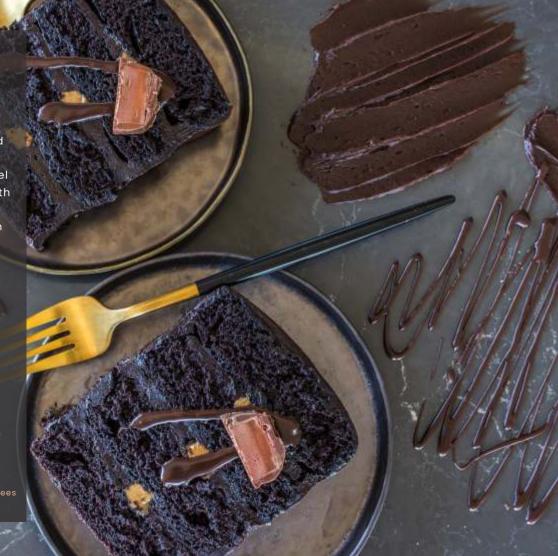

## MOIST CHOCOLATE **CAKE SLICE**

Moist chocolate cake layered with a rich chocolate cream cheese frosting with a caramel filling and carefully topped with chocolate ganache and real bar one chocolate piece with rose gold dust.

This is the perfect treat to enjoy anywhere.

SHELF LIFE: DOP plus 6

HOME FREEZE: Suitable for home freezing in an airtight container

**PACKAGING:** Pre-pack in container with lid

**SERVING SUGGESTION:** Can be enjoyed at room temperature