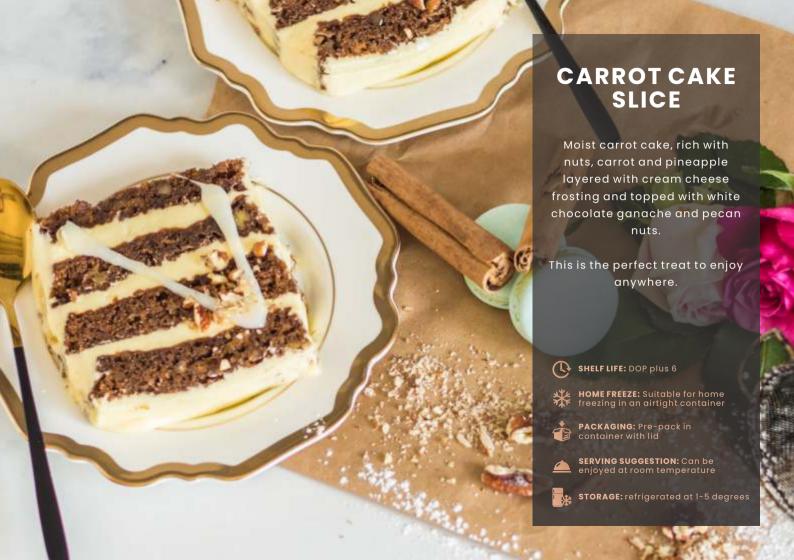

## **MOIST CARROT** CAKE

Moist carrot cake, rich with nuts, carrot and pineapple covered with cream cheese frosting, topped with nuts.

SHELF LIFE: DOP plus 7

HOME FREEZE: Suitable for home freezing in an airtight container