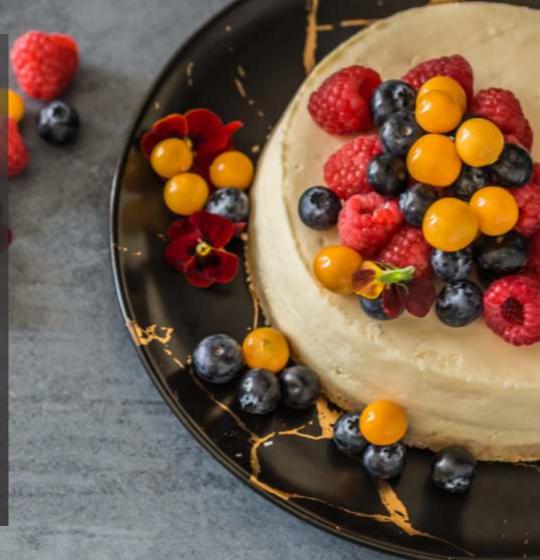

## BAKED CHEESECAKE

Baked cheesecake,
made from top quality cream
cheese with a tennis
biscuit crust.

SHELF LIFE: DOP plus 7

**HOME FREEZE:** Suitable for home freezing in an airtight container.

**PACKAGING:** Pre-pack in container with lid

**SERVING SUGGESTION:** Can be enjoyed at room temperature. Can be topped with choice of resh berries or enjoyed plain. Serves 6-8 people.