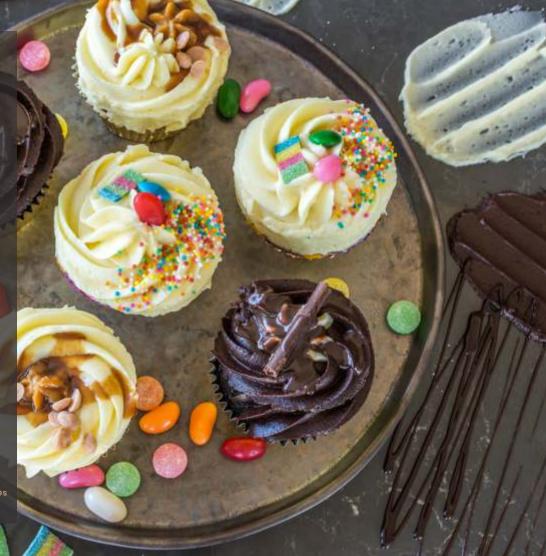

## CELEBRATION CUPCAKES

Rainbow - buttermilk pastel rainbow cake topped with cream cheese frosting and crushed speckled eggs.

#### **Buttermilk Vanilla Caramel**

 buttermilk vanilla cake topped with caramel treat and cream cheese frosting with caramel drizzle.

Moist chocolate - moist chocolate cake topped with chocolate cream cheese frosting, chocolate ganache and chocolate flakes.