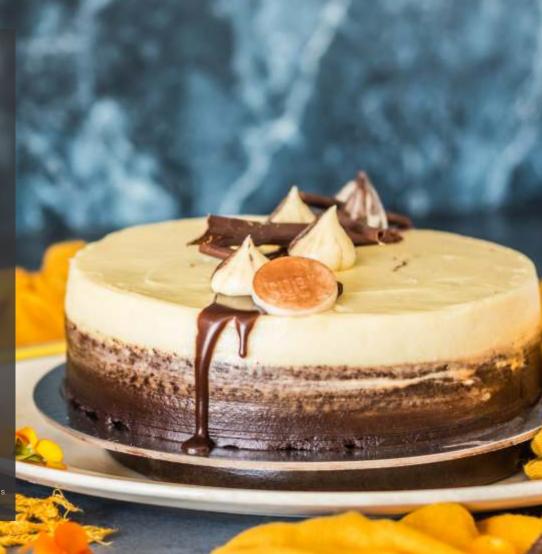

### **DREAM** CAKE

Dream Cake, baked New York Cheesecake made with top quality cream cheese and moist chocolate cake layered with vanilla and chocolate cream cheese frosting, topped with chocolate ganache and chocolate flakes.

SHELF LIFE: DOP plus 7

HOME FREEZE: Suitable for home freezing in an airtight container.

**PACKAGING:** Pre-pack in container with lid

SERVING SUGGESTION: Can be enjoyed at room temperature. Serves 6-8 people.