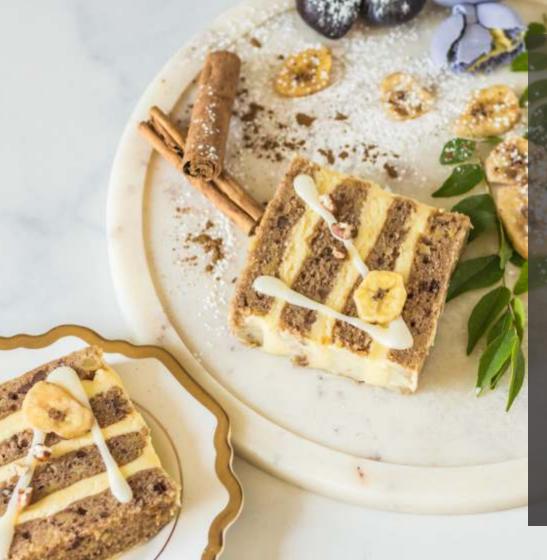

## HUMMINGBIRD CAKE SLICE

The hummingbird cake is related to the carrot cake – a semi-naked, but still, decadent cousin boasts banana, pineapple and pecan flavours, layered with cream cheese frosting and topped with chocolate ganache, chopped pecans and banana chips.