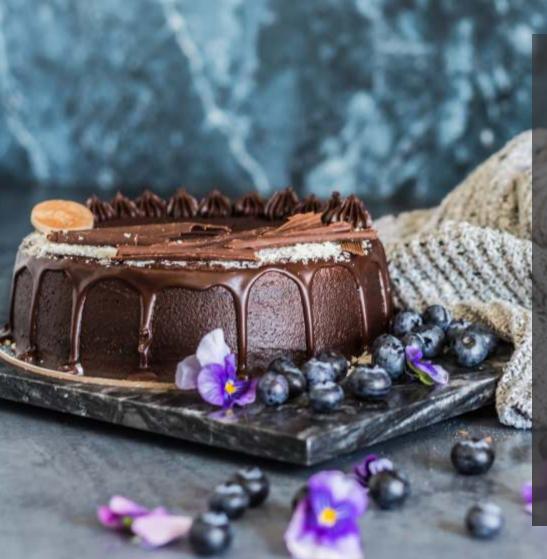

## MOIST CHOCOLATE CAKE

Moist chocolate cake covered and topped with chocolate cream cheese frosting, ganache drip and chocolate flakes.

SHELF LIFE: DOP plus 7

**HOME FREEZE:** Suitable for home freezing in an airtight container

**PACKAGING:** Pre-pack in container with lid

**SERVING SUGGESTION:** Can be enjoyed at room temperature. Serves 6–8 people.