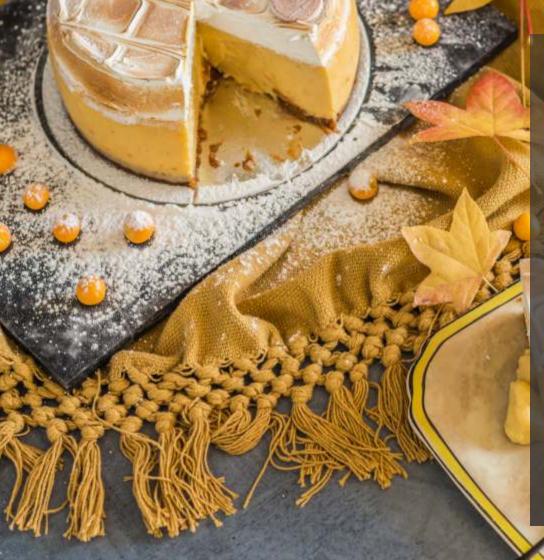

## LEMON MERINGUE

Traditional lemon meringue tart, but better – the perfect balance between sweet and sour on a butter cookie crust, topped with toasted fluffy

French meringue.

SHELF LIFE: DOP plus 7

HOME FREEZE: Not suitable for home freezing

PACKAGING: Pre-pack in container with lid

**SERVING SUGGESTION:** Can be enjoyed at room temperature. Can be topped with choice of resh berries or enjoyed plain. Serves 6-8 people.