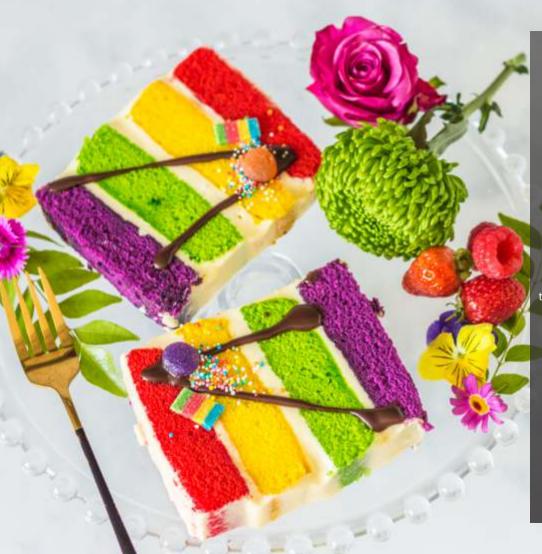

## CELEBRATION CUPCAKES

Rainbow - buttermilk pastel rainbow cake topped with cream cheese frosting and crushed speckled eggs.

## BUTTERMILK RAINBOW CAKE SLICE

Four layers of buttermilk rainbow cake layered with cream cheese frosting, topped with chocolate ganache drizzle and colourful candy.

This is the perfect mood lifter and serves great as a little gift for a friend. Can be enjoyed on the go and or enjoy at the comfort of your home.