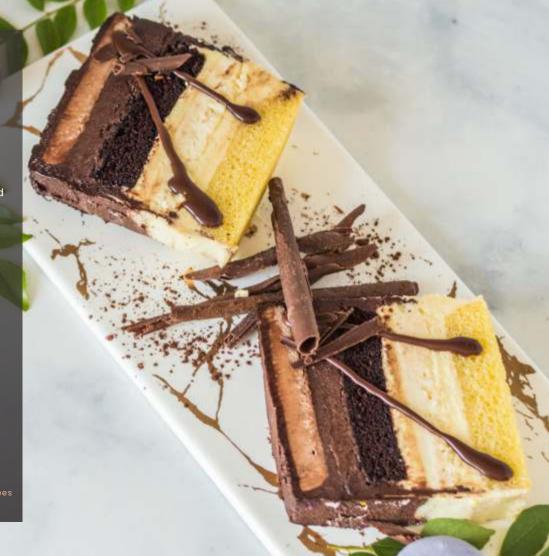

## ULTIMATE DREAM SLICE

The ultimate dream cake layered with moist chocolate cake, buttermilk vanilla cake, Nutella baked cheesecake and new York baked cheese frosting.

SHELF LIFE: DOP plus 6

**HOME FREEZE:** Suitable for home freezing in an airtight container