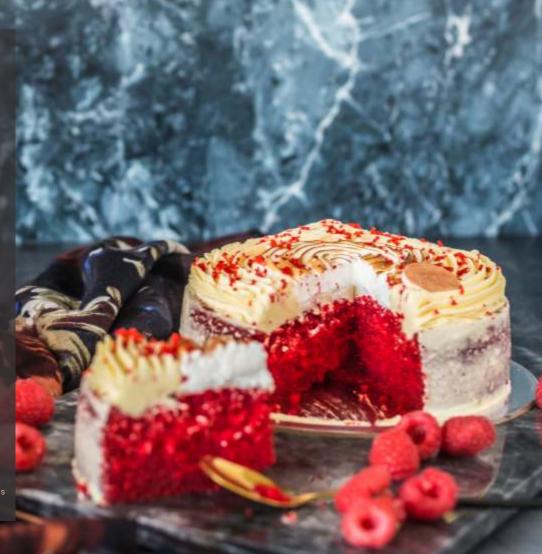

## **FESTIVEY RED VELVET** CAKE

Buttermilk red velvet cake topped with cream cheese frosting and toasted fluffy meringue.

HOME FREEZE: Suitable for home freezing in an airtight container.
Meringue not ideal for freezing.

**PACKAGING:** Pre-pack in container with lid

SERVING SUGGESTION: Can be enjoyed at room temperature. Serves 6-8 people.