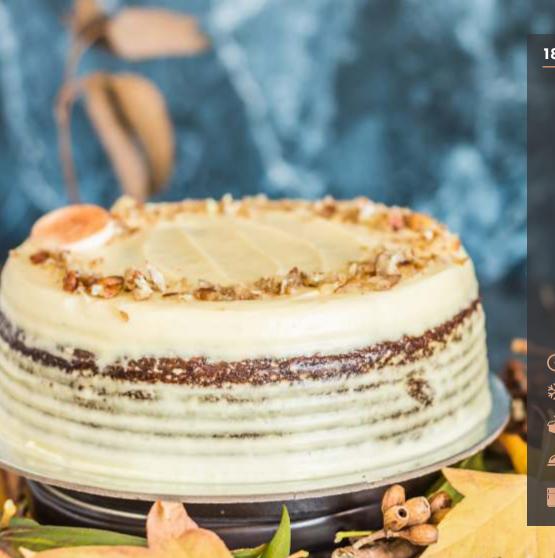

## **MOIST CARROT** CAKE

Moist carrot cake, rich with nuts, carrot and pineapple covered with cream cheese frosting, topped with nuts.

SHELF LIFE: DOP plus 7

HOME FREEZE: Suitable for home freezing in an airtight container

PACKAGING: Pre-pack in container with lid

SERVING SUGGESTION: Can be enjoyed at room temperature. Serves 6-8 people.