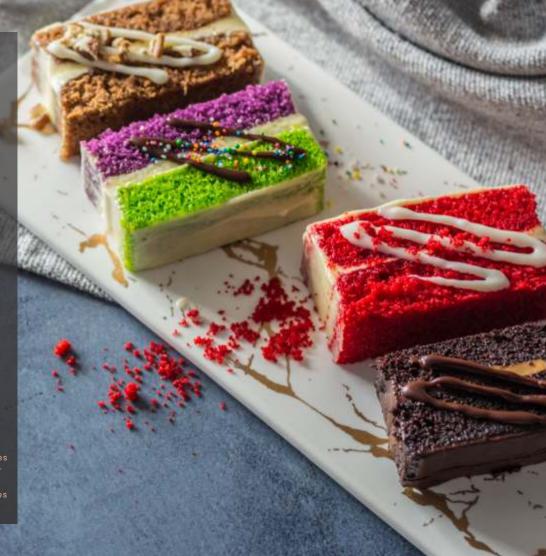

## CELEBRATION CUPCAKES

Rainbow - buttermilk pastel rainbow cake topped with cream cheese frosting and crushed speckled eggs.

#### **Buttermilk Vanilla Caramel**

 buttermilk vanilla cake topped with caramel treat and cream cheese frosting with caramel drizzle.

Moist chocolate - moist chocolate cake topped with chocolate cream cheese frosting, chocolate ganache and chocolate flakes.

A slice of festivey red velvet cake. Four layers of buttermilk red velvet cake layered with cream cheese frosting and topped with white chocolate ganache.

HOME FREEZE: Suitable for home freezing in an airtight container

## MOIST CHOCOLATE **CAKE SLICE**

Moist chocolate cake layered with a rich chocolate cream cheese frosting with a caramel filling and carefully topped with chocolate ganache and real bar one chocolate piece with rose gold dust.

## BUTTERMILK RAINBOW CAKE SLICE

Four layers of buttermilk rainbow cake layered with cream cheese frosting, topped with chocolate ganache drizzle and colourful candy.

This is the perfect mood lifter and serves great as a little gift for a friend. Can be enjoyed on the go and or enjoy at the comfort of your home.