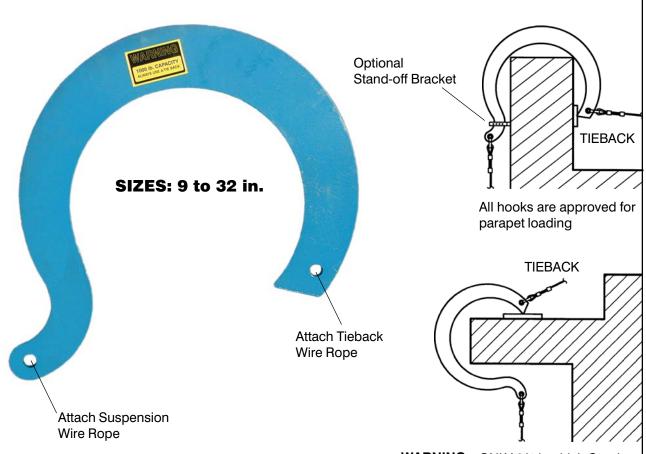

## Parapet and Cornice Hooks

WARNING: ONLY 3/4 in. thick Cornice Hooks are approved for

point loading!

**Economical!** The low cost solution for parapet rigging.

**Strong!** Parapet Hooks are flame cut out of 1/2 in. high strength steel plate and Cornice Hooks out of 3/4 in. thick plate. Available in sizes from 9 to 32 in.

Parapet Hooks are designed for parapet loading only. 3/4 in. Cornice Hooks are suitable for parapet and point loading.

To move the suspension point a little further away from the wall, an adjustable stand-off bracket is available.

## Part No.:

pecifications

820209 to 820232 (Parapet Hooks) 820312 to 820332 (Cornice Hooks)

Stand-off Bracket: 920123 Dimensions: 9 to 32 in. throat Load Capacity: 1,000 lb.

Weight: from 22 lb.

Construction: 1/2 in. or 3/4 in. High Strength Steel Plate