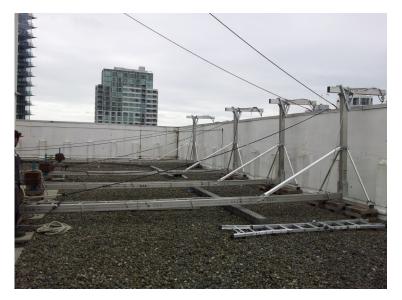

## OUTRIGGER DAVIT

WINSAFE's Outrigger Davit provides quick, easy clearance over tall parapets of up to 8 feet in height, while keeping the outrigger beam and the counterweights at a safer and more manageable rooftop level.

- → Integrates seamlessly with WINSAFE's modular outrigger beam system.
- The hinged vertical mast is easily tilted and pinned into position.
- Provides up to 4 feet of reach and 1,000 lbs load capacity with a minimum
  4:1 safety factor.
- Lightweight and durable aluminum and galvanized steel construction ensures years of trouble free operation.
- Modular design offers superb ease of handling.