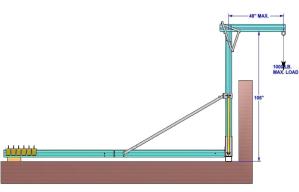

## OUTRIGGER DAVIT

WINSAFE's Outrigger Davit provides quick, easy clearance over tall parapets of up to 8 feet in height, while keeping the outrigger beam and the counterweights at a safer and more manageable rooftop level.

- → Integrates seamlessly with WINSAFE's modular outrigger beam system.
- The hinged vertical mast is easily tilted and pinned into position.
- Provides up to 4 feet of reach and 1,000 lbs load capacity with a minimum
  4:1 safety factor.
- Lightweight and durable aluminum and galvanized steel construction ensures years of trouble free operation.
- Modular design offers superb ease of handling.