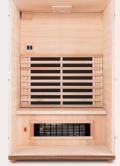

#### **Quality Infrared**

Combined heating includes Tecoloy medical-grade and carbon system with LED panel for near-, mid- and far-infrared heating designed for lasting use.

### Chromotherapy

High output, 48-diode LED panel provides customizable 9-color near-infrared therapy for increased health advantages