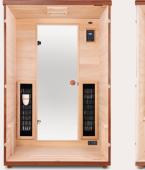

#### **Quality Infrared**

Combined heating includes Tecoloy medical-grade and carbon system with LED panel for near-, mid- and far-infrared heating designed for lasting use.

#### Low EMF

7 heaters plus electrical and controllers feature safe electromagnetic frequency levels as verified by outside third parties