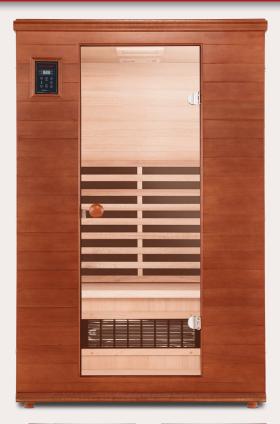

# Renew 2

**Infrared Sauna** 

#### **Maximum Heat Retention**

Generous wood exterior and interior construction with limited yet ample see-through glass ensures less than 5% heat loss for optimal benefits

#### **Interior**

Width: 45" Depth: 35 ¾" Height: 69 ½"

## **Exterior**

Width:48" Depth: 40 ½" Height: 75"

## Capacity

1-2 People