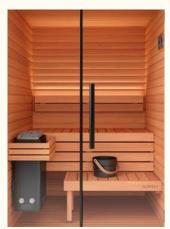

Despite its carefully considered, practical design, this minimalist outdoor sauna doesn't compromise on style or comfort, with attractive LED lighting behind the backrest and a high-quality wood finish inside and out.

#### Suitable equipment

Helo Vienna heater with built in control or Auroom Mura D with UKU Glass controller for Mira S model and Auroom Core together with UKU Glass controller for Mira L model.

### Interior LED lighting

High-quality embedded LED lighting behind the backrest adds an extra-stylish touch to the attractive Mira sauna.