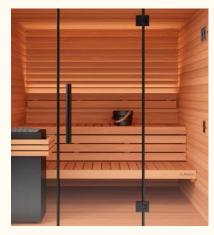

Despite its carefully considered, practical design, this minimalist outdoor sauna doesn't compromise on style or comfort, with attractive LED lighting behind the backrest and a high-quality wood finish inside and out.

### Interior LED lighting

High-quality embedded LED lighting behind the backrest adds an extra-stylish touch to the attractive Mira sauna.

#### **MIRA** model S

MIRA L in natural cladding

MIRA L in black cladding

MIRA S in natural cladding MIRA S in black cladding