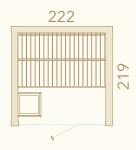

#### MIRA model L

#### Two sizes available

The Mira outdoor sauna has a choice of two sizes; Mira S is designed to fit in the tightest of spaces while Mira L offers a little extra width for added comfort.