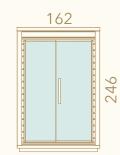

#### Two sizes available

The Mira outdoor sauna has a choice of two sizes; Mira S is designed to fit in the tightest of spaces while Mira L offers a little extra width for added comfort.

#### Two color options

Mira's exterior cladding comes in thermo-spruce with a choice of a natural or black finish.

#### MIRA model L