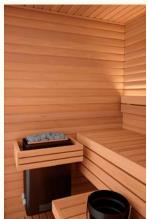

-spruce with a choice of a natural or black finish.

#### MIRA model L

#### Stylish design

Mira features an attractively painted and impregnated base frame along with thermo-aspen interior cladding and a large front clear glass.

#### Suitable equipment

Helo Vienna heater with built in control or Auroom Mura D with UKU Glass controller for Mira S model and Auroom Core together with UKU Glass controller for Mira L model.

### Interior LED lighting

High-quality embedded LED lighting behind the backrest adds an extra-stylish touch to the attractive Mira sauna.

#### Easy assembly

Lightweight components enable an easy hoist-free assembly

#### **MIRA** model S



MIRA L in natural cladding



MIRA L in black cladding



MIRA S in natural cladding MIRA S in black cladding