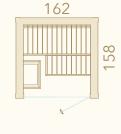

#### **MIRA** model S

MIRA L in natural cladding

MIRA L in black cladding

MIRA S in natural cladding MIRA S in black cladding

#### Two sizes available

The Mira outdoor sauna has a choice of two sizes; Mira S is designed to fit in the tightest of spaces while Mira L offers a little extra width for added comfort.