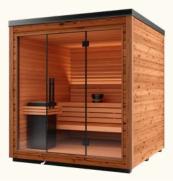

#### Two sizes available

The Mira outdoor sauna has a choice of two sizes; Mira S is designed to fit in the tightest of spaces while Mira L offers a little extra width for added comfort.

#### **MIRA** model S

MIRA L in natural cladding

MIRA L in black cladding

MIRA S in natural cladding MIRA S in black cladding