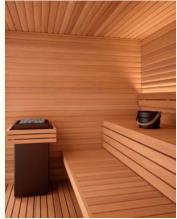

Despite its carefully considered, practical design, this minimalist outdoor sauna doesn't compromise on style or comfort, with attractive LED lighting behind the backrest and a high-quality wood finish inside and out.

#### Stylish design

Mira features an attractively painted and impregnated base frame along with thermo-aspen interior cladding and a large front clear glass.

#### Suitable equipment

Helo Vienna heater with built in control or Auroom Mura D with UKU Glass controller for Mira S model and Auroom Core together with UKU Glass controller for Mira L model.