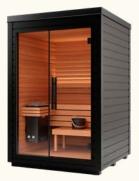

comes in thermo-spruce with a choice of a natural or black finish.

#### MIRA model L

#### Stylish design

Mira features an attractively painted and impregnated base frame along with thermo-aspen interior cladding and a large front clear glass.

#### Suitable equipment

Helo Vienna heater with built in control or Auroom Mura D with UKU Glass controller for Mira S model and Auroom Core together with UKU Glass controller for Mira L model.

### Interior LED lighting

High-quality embedded LED lighting behind the backrest adds an extra-stylish touch to the attractive Mira sauna.

#### Easy assembly

Lightweight components enable an easy hoist-free assembly

#### **MIRA** model S



MIRA L in natural cladding



MIRA L in black cladding



MIRA S in natural cladding MIRA S in black cladding