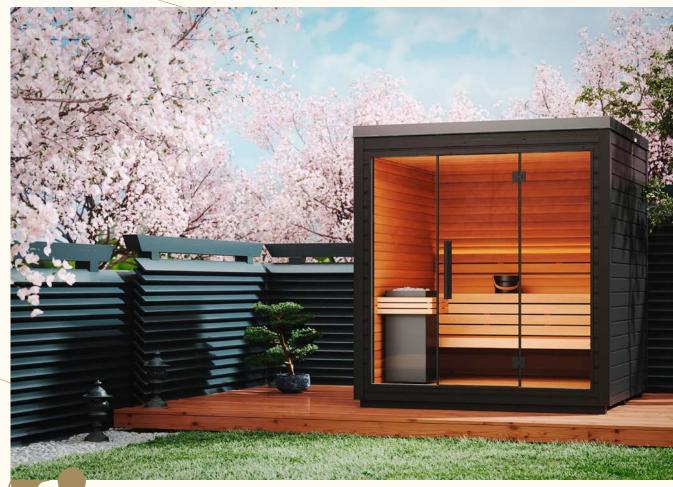

Mira model L in black cladding

# Mira

Little wonder

Sometimes simpler is better, and Mira's minimal, space-saving design has everything you need for a calming, enjoyable outdoor sauna without overcomplicating things.

Mira can be installed on terraces, balconies and smaller gardens, with the small, lightweight components enabling easy hoist-free assembly. The S and L size options, which can accommodate up to two and four users respectively, allow you to make the most of the available space in your outdoor area. There are also two colors available for the exterior cladding, with a stunning natural look and a sleek black finish to choose between.

Despite its carefully considered, practical design, this minimalist outdoor sauna doesn't compromise on style or comfort, with attractive LED lighting behind the backrest and a high-quality wood finish inside and out.

### Interior LED lighting

High-quality embedded LED lighting behind the backrest adds an extra-stylish touch to the attractive Mira sauna.