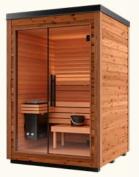

#### Two sizes available

The Mira outdoor sauna has a choice of two sizes; Mira S is designed to fit in the tightest of spaces while Mira L offers a little extra width for added comfort.

#### **MIRA** model S

MIRA L in natural cladding

MIRA L in black cladding

MIRA S in natural cladding MIRA S in black cladding