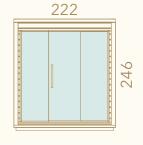

#### MIRA model L

#### Two sizes available

The Mira outdoor sauna has a choice of two sizes; Mira S is designed to fit in the tightest of spaces while Mira L offers a little extra width for added comfort.