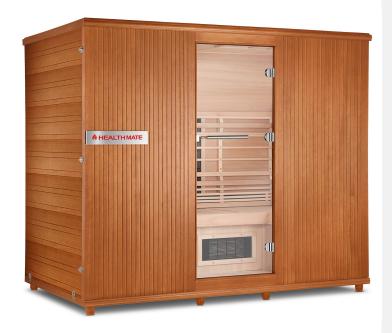

# Elevated Health

## True Full Spectrum

#### **FULL SPECTRUM HEAT**

Tecoloy medical-grade heaters using patented technology combine with LED panel for near-, midand far-infrared heating and 360-degree coverage

### MAXIMUM HEAT RETENTION

Generous wood exterior and interior construction with limited yet ample see-through glass ensures less than 5% heat loss for optimal benefits