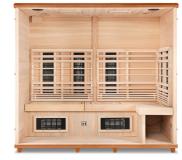

#### EXTENDED BENCH SEATING

Extra-long comfort bench accommodates taller or additional guests and adjusts for added support while sitting or reclining

#### LOW EMF

16 heaters plus electrical and controllers feature safe electromagnetic frequency levels as verified by outside third parties