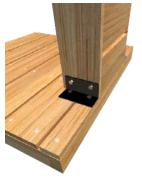

## Model 510S Sunlight Outdoor Shower Parts Identification & Assembly Instructions

4. Position (SS-01) Shower Wall
Assembly centered and flush onto the
back of the assembled base.
Secure (H4) Angle Brackets to either sid
eof the wall assembly with the provided
lag screws. (Fig.4)

(Fig.4)

5. Assemble the Shower Head Assembly to the back wall of the shower as per the manufacturers instructions.