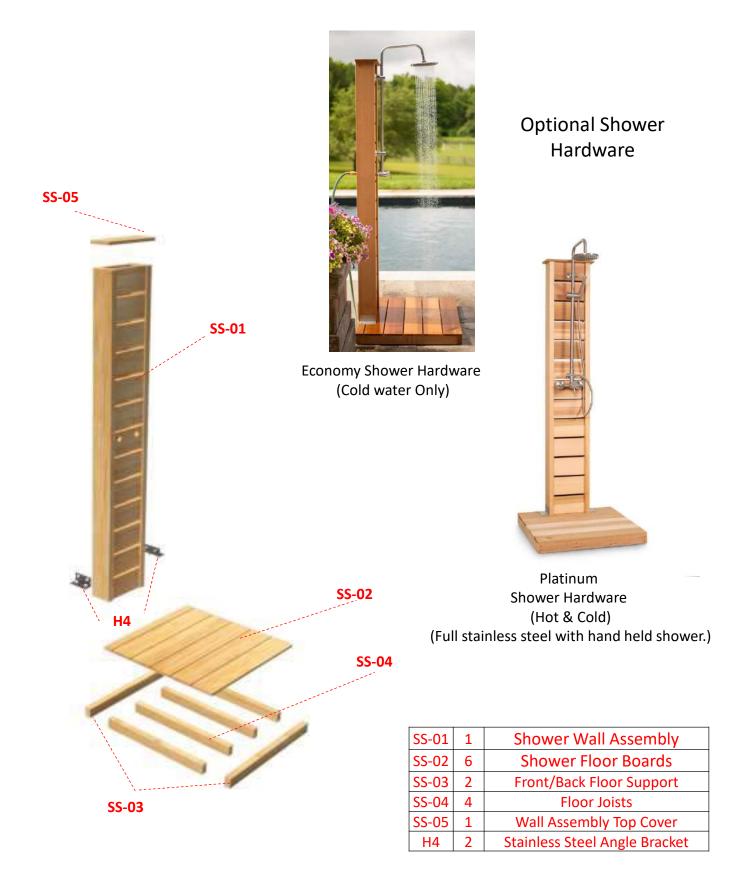

## Model 510S Sunlight Outdoor Shower Parts Identification & Assembly Instructions

4. Position (SS-01) Shower Wall
Assembly centered and flush onto the
back of the assembled base.
Secure (H4) Angle Brackets to either sid
eof the wall assembly with the provided
lag screws. (Fig.4)