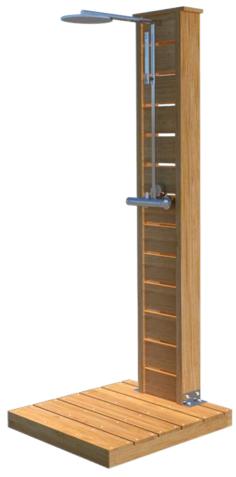

## Model 510S Sunlight Outdoor Shower Parts Identification & Assembly Instructions





## Model 510S Sunlight Outdoor Shower Parts Identification & Assembly Instructions



## Model 510S Sunlight Outdoor Shower Parts Identification & Assembly Instructions





## Model 510S Sunlight Outdoor Shower Parts Identification & Assembly Instructions



4. Position (SS-01) Shower Wall
Assembly centered and flush onto the
back of the assembled base.
Secure (H4) Angle Brackets to either sid
eof the wall assembly with the provided
lag screws. (Fig.4)



(Fig.4)

5. Assemble the Shower Head Assembly to the back wall of the shower as per the manufacturers instructions.