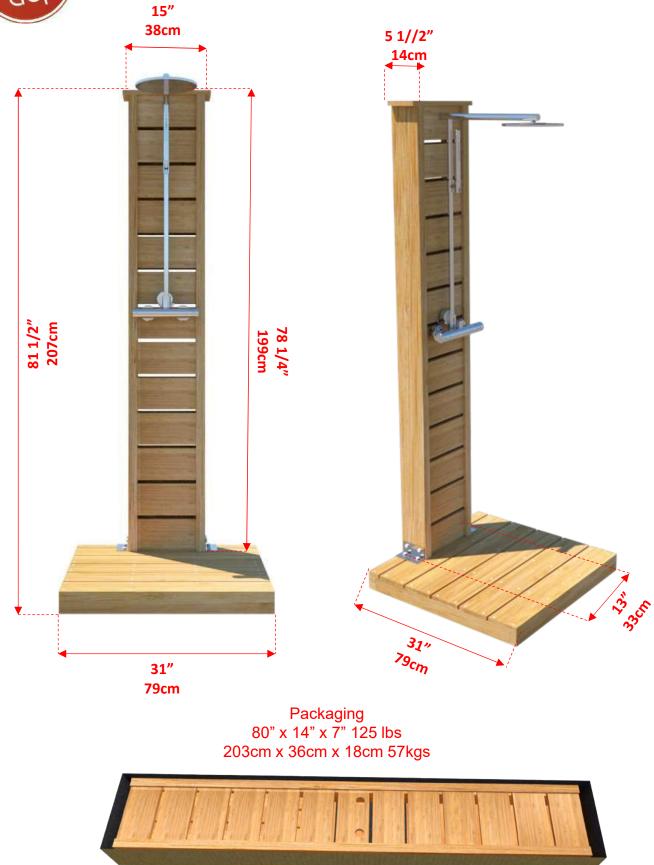

## Model 510S Sunlight Outdoor Shower Parts Identification & Assembly Instructions