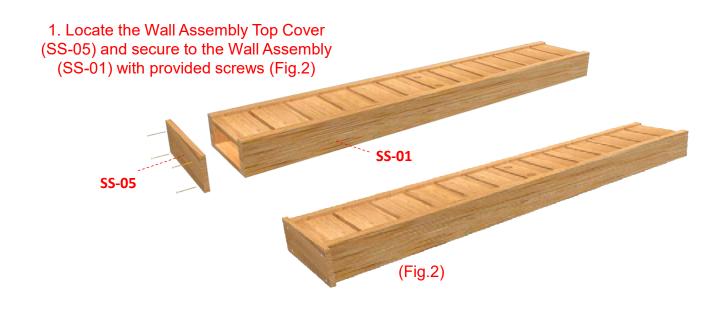

## Model 510S Sunlight Outdoor Shower Parts Identification & Assembly Instructions

4. Position (SS-01) Shower Wall
Assembly centered and flush onto the
back of the assembled base.
Secure (H4) Angle Brackets to either sid
eof the wall assembly with the provided
lag screws. (Fig.4)