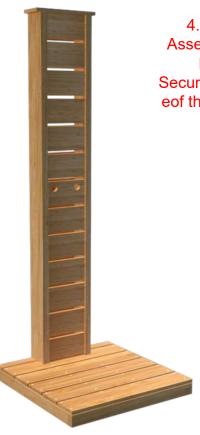

## Model 510S Sunlight Outdoor Shower Parts Identification & Assembly Instructions

4. Position (SS-01) Shower Wall
Assembly centered and flush onto the
back of the assembled base.
Secure (H4) Angle Brackets to either sid
eof the wall assembly with the provided
lag screws. (Fig.4)

(Fig.4)

5. Assemble the Shower Head Assembly to the back wall of the shower as per the manufacturers instructions.