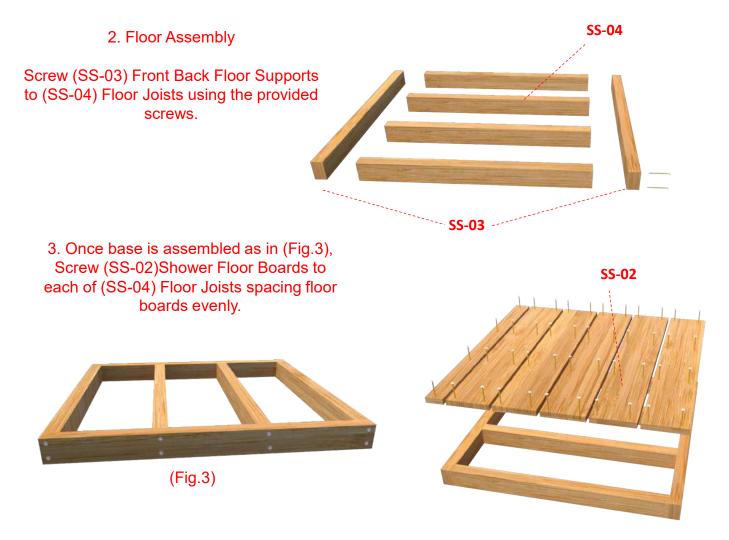

## Model 510S Sunlight Outdoor Shower Parts Identification & Assembly Instructions

4. Position (SS-01) Shower Wall
Assembly centered and flush onto the
back of the assembled base.
Secure (H4) Angle Brackets to either sid
eof the wall assembly with the provided
lag screws. (Fig.4)