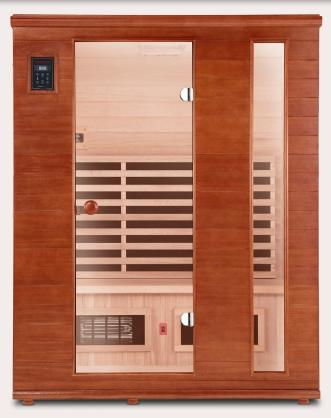

# Renew 3

**Infrared Sauna** 

#### **Maximum Heat Retention**

Generous wood exterior and interior construction with limited yet ample seethrough glass ensures less than 5% heat loss for optimal benefits

#### **Interior**

Width: 57" Depth: 35.75" Height: 69.8"

#### Exterior

Width: 59" Depth: 39.5" Height: 75.5"