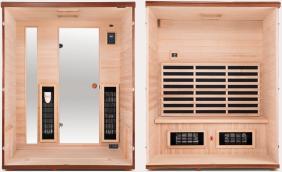

# Renew 3

**Infrared Sauna** 

#### **Maximum Heat Retention**

Generous wood exterior and interior construction with limited yet ample seethrough glass ensures less than 5% heat loss for optimal benefits

# **Capacity**

1-3 People