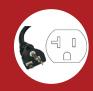

ared**

Combined heating includes Tecoloy medical-grade and carbon system with LED panel for far-infrared heating designed for lasting use.

## Chromotherapy

High output, 48-diode LED panel

#### **Maximum Heat Retention**

Generous wood exterior and interior construction with limited yet ample seethrough glass ensures less than 5% heat loss for optimal benefits

#### Low EMF

10 heaters plus electrical and controllers feature safe electromagnetic frequency levels as verified by outside third parties

#### Bluetooth

Top performing built-in sound system syncs with any compatible smartphone for added relaxation and enjoyment

#### **Eco-Friendly**

Solid eucalyptus wood from sustainable sources for maximum quality and lasting durabilty plus energy-efficient design

# **SPECIFICATIONS**





#### Electrical

120V 2170 Watts 20 amps NEMA 5-20P

#### **Interior**

Width: 57" Depth: 35.75" Height: 69.8"

#### Exterior

Width: 59" Depth: 39.5" Height: 75.5"

# **Capacity**

1-3 People