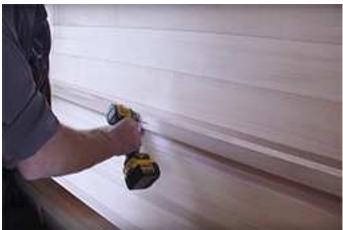

Ensure bench is flush and secure with 2  $\frac{1}{2}$ " screws.

If the porch option is selected, start by installing floor ensuring it is level.

Secure with 2" screws.