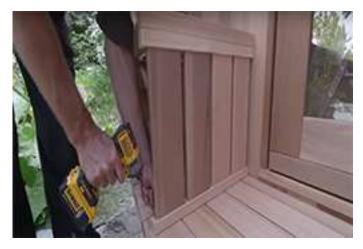

## Dundalk LeisureCraft Lounge Bench Assembly Instructions

Ensure bench is flush with bench support and secure with 2 ½" screws in pre drilled holes.

\* If sauna is purchased with wood burning heater, repeat process for opposite bench.

\* If electric heater is chosen, continue onto next step.

Assemble bench support to the short front lower bench wall in the same manner as in opposite bench.

Secure to floor and walls ensuring bench is level.