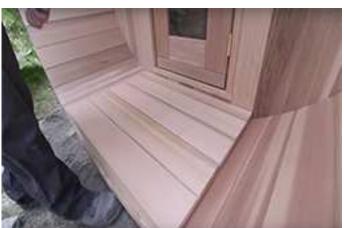

Ensure bench is flush and secure with 2  $\frac{1}{2}$ " screws.

If the porch option is selected, start by installing floor ensuring it is level.

Secure with 2" screws.

## Dundalk LeisureCraft Lounge Bench Assembly Instructions

Assemble the 2 pieces for the porch seat together using 2  $\frac{1}{2}$ " screws.

Fasten bench to floor and sauna wall using 2  $\frac{1}{2}$ " screws.