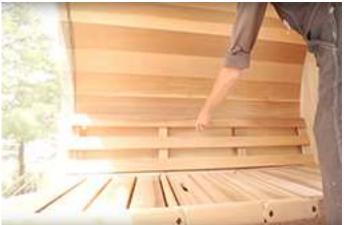

Ensure bench is flush and secure with 2  $\frac{1}{2}$ " screws.

If the porch option is selected, start by installing floor ensuring it is level.

Secure with 2" screws.

## Dundalk LeisureCraft Lounge Bench Assembly Instructions

Assemble the 2 pieces for the porch seat together using 2  $\frac{1}{2}$ " screws.

Fasten bench to floor and sauna wall using 2  $\frac{1}{2}$ " screws.