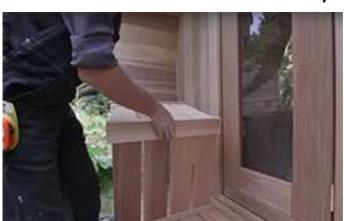

## Dundalk LeisureCraft Lounge Bench Assembly Instructions

Install the flat floor in the middle of the sauna making sure it is level.

Using the pre drilled holes, assemble the lounge bench support to the longer front lower bench wall using 2" screws.

Position assembly in place and secure to sauna walls and floor using 2  $\frac{1}{2}$ " screws.

\*Be careful not to screw into any stave joints.

Place lounge bench on top of bench support.