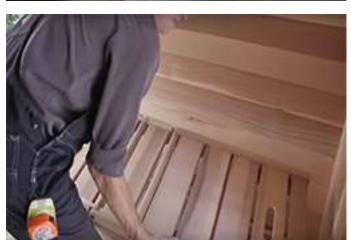

## Dundalk LeisureCraft Lounge Bench Assembly Instructions

Install the flat floor in the middle of the sauna making sure it is level.

Using the pre drilled holes, assemble the lounge bench support to the longer front lower bench wall using 2" screws.