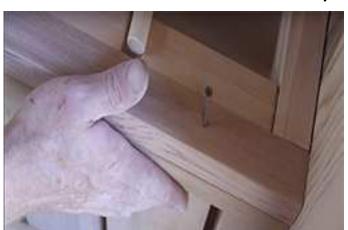

## Dundalk LeisureCraft Lounge Bench Assembly Instructions

Install the flat floor in the middle of the sauna making sure it is level.

Using the pre drilled holes, assemble the lounge bench support to the longer front lower bench wall using 2" screws.

Position assembly in place and secure to sauna walls and floor using 2  $\frac{1}{2}$ " screws.

\*Be careful not to screw into any stave joints.

Place lounge bench on top of bench support.