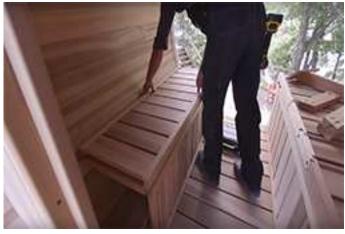

## Dundalk LeisureCraft Lounge Bench Assembly Instructions

Ensure bench is flush with bench support and secure with 2 ½" screws in pre drilled holes.

\* If sauna is purchased with wood burning heater, repeat process for opposite bench.

\* If electric heater is chosen, continue onto next step.

Assemble bench support to the short front lower bench wall in the same manner as in opposite bench.

Secure to floor and walls ensuring bench is level.