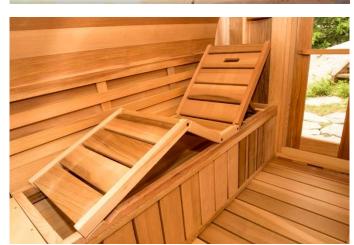

Repeat process for other bench.

Install backrest with 2" screws at desired height making sure that the lounge bench can still operate correctly.

Repeat for other side.

Congratulations on the assembly of your Dundalk Leisurecraft Lounge Bench!