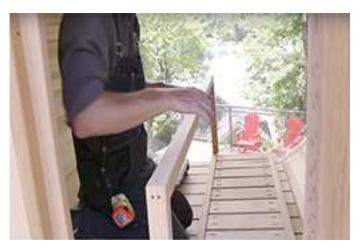

## Dundalk LeisureCraft Lounge Bench Assembly Instructions

Assemble the 2 pieces for the porch seat together using 2  $\frac{1}{2}$ " screws.

Fasten bench to floor and sauna wall using 2  $\frac{1}{2}$ " screws.