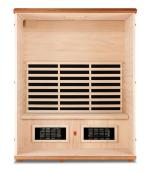

### QUALITY INFRARED

Combined heating includes Tecoloy medical-grade and carbon system with LED panel for near-, mid- and far-infrared heating designed for lasting use.

#### LOW EMF

7 heaters plus electrical and controllers feature safe electromagnetic frequency levels as verified by outside third parties