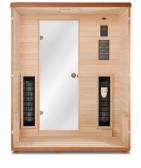

#### **CHROMOTHERAPY**

High output, 48-diode LED panel provides customizable 9-color near-infrared therapy for increased health advantages

#### LOW EMF

7 heaters plus electrical and controllers feature safe electromagnetic frequency levels as verified by outside third parties