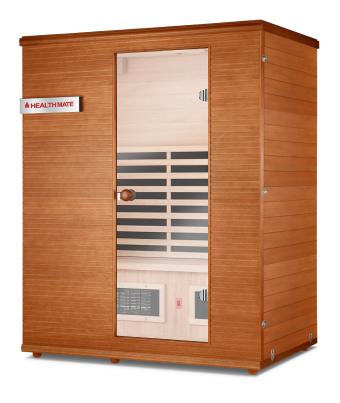

# Serenity 3

## Infrared Sauna

#### MODERN DESIGN

Sleek wood exterior and solid construction paired with see-through glass provide comfort and appeal without compromising heat retention.