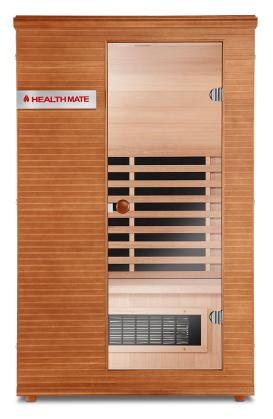

# Serenity 2

## Infrared Sauna

#### MODERN DESIGN

Sleek wood exterior and solid construction paired with see-through glass provide comfort and appeal without compromising heat retention.

### **Specifications**

ELECTRICAL 120V 1630 Watts 15 amps NEMA 5-15P INTERIOR Width: 45" Depth: 35.75" Height: 69.5" EXTERIOR Width: 48" Depth: 40.5" Height: 75" CAPACITY 1-2 People

www.healthmatesauna.com