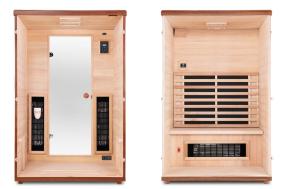

#### QUALITY INFRARED

Combined heating includes Tecoloy medical-grade and carbon system with LED panel for near-, mid- and far-infrared heating designed for lasting use.

#### CHROMOTHERAPY

High output, 48-diode LED panel provides customizable 9-color near-infrared therapy for increased health advantages

#### LOW EMF

7 heaters plus electrical and controllers feature safe electromagnetic frequency levels as verified by outside third parties