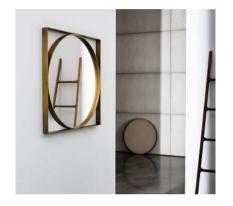

# **Visual**

The new shapes and sizes of the Visual mirrors create original reflections thanks to different shades and to their modularity. They furnish private and public spaces with a refined simplicity making possible the creation of large compositions.

## <u>Gallery</u>



















# **Visual**

Mirrors with lacquered aluminium frame, mocha, black or burnished brass finish. Central mirror available in different shades.

### **Models & Dimensions**







## **Visual**

#### Mirror finishes

#### Mirror



#### Frame finishes

Lacquered aluminium



Burnished aluminium



BR

★ Gold and rose mirrors could have small imperfections due to the particular technical characteristics of the material. We recommend not to use them in damp areas. Clean only with a dry cloth.