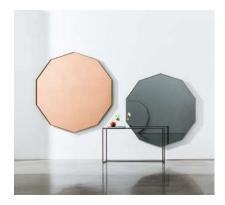

## <u>Gallery</u>

# **Visual**

Mirrors with lacquered aluminium frame, mocha, black or burnished brass finish. Central mirror available in different shades.