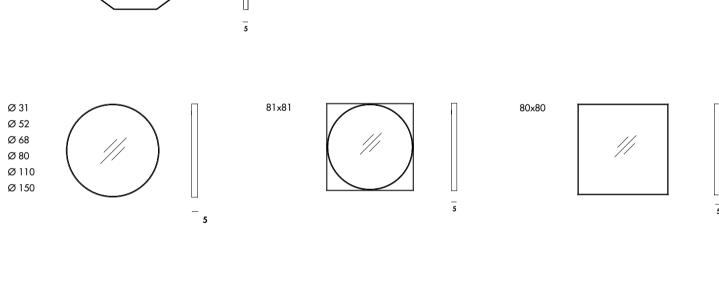

# **Visual**

The new shapes and sizes of the Visual mirrors create original reflections thanks to different shades and to their modularity. They furnish private and public spaces with a refined simplicity making possible the creation of large compositions.

## <u>Gallery</u>



















# **Visual**

Mirrors with lacquered aluminium frame, mocha, black or burnished brass finish. Central mirror available in different shades.

### **Models & Dimensions**







## **Visual**

#### Mirror finishes

#### Mirror



#### Frame finishes

Lacquered aluminium



Burnished aluminium



BR

★ Gold and rose mirrors could have small imperfections due to the particular technical characteristics of the material. We recommend not to use them in damp areas. Clean only with a dry cloth.