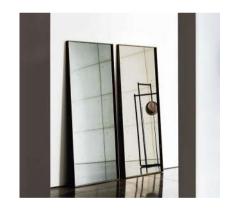

# **Visual**

The new shapes and sizes of the Visual mirrors create original reflections thanks to different shades and to their modularity. They furnish private and public spaces with a refined simplicity making possible the creation of large compositions.

# **Visual**

Mirrors with lacquered aluminium frame, mocha, black or burnished brass finish. Central mirror available in different shades.