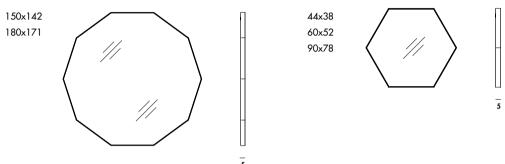

# **Visual**

The new shapes and sizes of the Visual mirrors create original reflections thanks to different shades and to their modularity. They furnish private and public spaces with a refined simplicity making possible the creation of large compositions.

## <u>Gallery</u>



















# **Visual**

Mirrors with lacquered aluminium frame, mocha, black or burnished brass finish. Central mirror available in different shades.

### **Models & Dimensions**







## **Visual**

#### Mirror finishes

#### Mirror



#### Frame finishes

Lacquered aluminium



Burnished aluminium



BR

★ Gold and rose mirrors could have small imperfections due to the particular technical characteristics of the material. We recommend not to use them in damp areas. Clean only with a dry cloth.