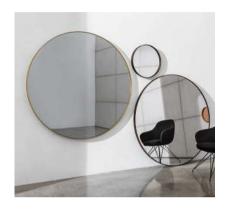

# **Visual**

The new shapes and sizes of the Visual mirrors create original reflections thanks to different shades and to their modularity. They furnish private and public spaces with a refined simplicity making possible the creation of large compositions.

## <u>Gallery</u>



















# **Visual**

Mirrors with lacquered aluminium frame, mocha, black or burnished brass finish. Central mirror available in different shades.

### **Models & Dimensions**







## **Visual**

#### Mirror finishes

#### Mirror



#### Frame finishes

Lacquered aluminium



Burnished aluminium



BR

★ Gold and rose mirrors could have small imperfections due to the particular technical characteristics of the material. We recommend not to use them in damp areas. Clean only with a dry cloth.