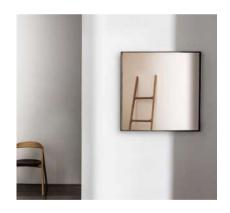

# **Visual**

The new shapes and sizes of the Visual mirrors create original reflections thanks to different shades and to their modularity. They furnish private and public spaces with a refined simplicity making possible the creation of large compositions.

# **Visual**

Mirrors with lacquered aluminium frame, mocha, black or burnished brass finish. Central mirror available in different shades.