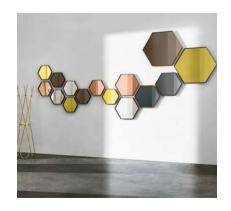

# **Visual**

The new shapes and sizes of the Visual mirrors create original reflections thanks to different shades and to their modularity. They furnish private and public spaces with a refined simplicity making possible the creation of large compositions.

## <u>Gallery</u>

# **Visual**

Mirrors with lacquered aluminium frame, mocha, black or burnished brass finish. Central mirror available in different shades.