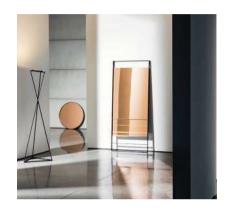

# **Visual**

The new shapes and sizes of the Visual mirrors create original reflections thanks to different shades and to their modularity. They furnish private and public spaces with a refined simplicity making possible the creation of large compositions.

## <u>Gallery</u>



















# **Visual**

Mirrors with lacquered aluminium frame, mocha, black or burnished brass finish. Central mirror available in different shades.

### **Models & Dimensions**







## **Visual**

#### Mirror finishes

#### Mirror



#### Frame finishes

Lacquered aluminium



Burnished aluminium



BR

★ Gold and rose mirrors could have small imperfections due to the particular technical characteristics of the material. We recommend not to use them in damp areas. Clean only with a dry cloth.