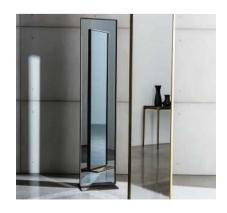

# **Visual**

The new shapes and sizes of the Visual mirrors create original reflections thanks to different shades and to their modularity. They furnish private and public spaces with a refined simplicity making possible the creation of large compositions.

# **Visual**

Mirrors with lacquered aluminium frame, mocha, black or burnished brass finish. Central mirror available in different shades.