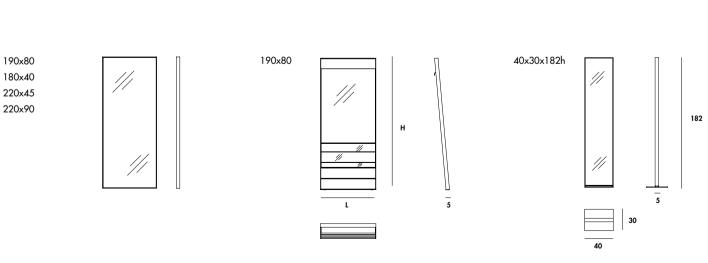

# **Visual**

The new shapes and sizes of the Visual mirrors create original reflections thanks to different shades and to their modularity. They furnish private and public spaces with a refined simplicity making possible the creation of large compositions.

## <u>Gallery</u>



















# **Visual**

Mirrors with lacquered aluminium frame, mocha, black or burnished brass finish. Central mirror available in different shades.

### **Models & Dimensions**







## **Visual**

#### Mirror finishes

#### Mirror



#### Frame finishes

Lacquered aluminium



Burnished aluminium



BR

★ Gold and rose mirrors could have small imperfections due to the particular technical characteristics of the material. We recommend not to use them in damp areas. Clean only with a dry cloth.