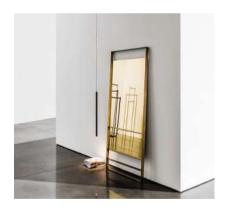

# **Visual**

The new shapes and sizes of the Visual mirrors create original reflections thanks to different shades and to their modularity. They furnish private and public spaces with a refined simplicity making possible the creation of large compositions.

# **Visual**

Mirrors with lacquered aluminium frame, mocha, black or burnished brass finish. Central mirror available in different shades.