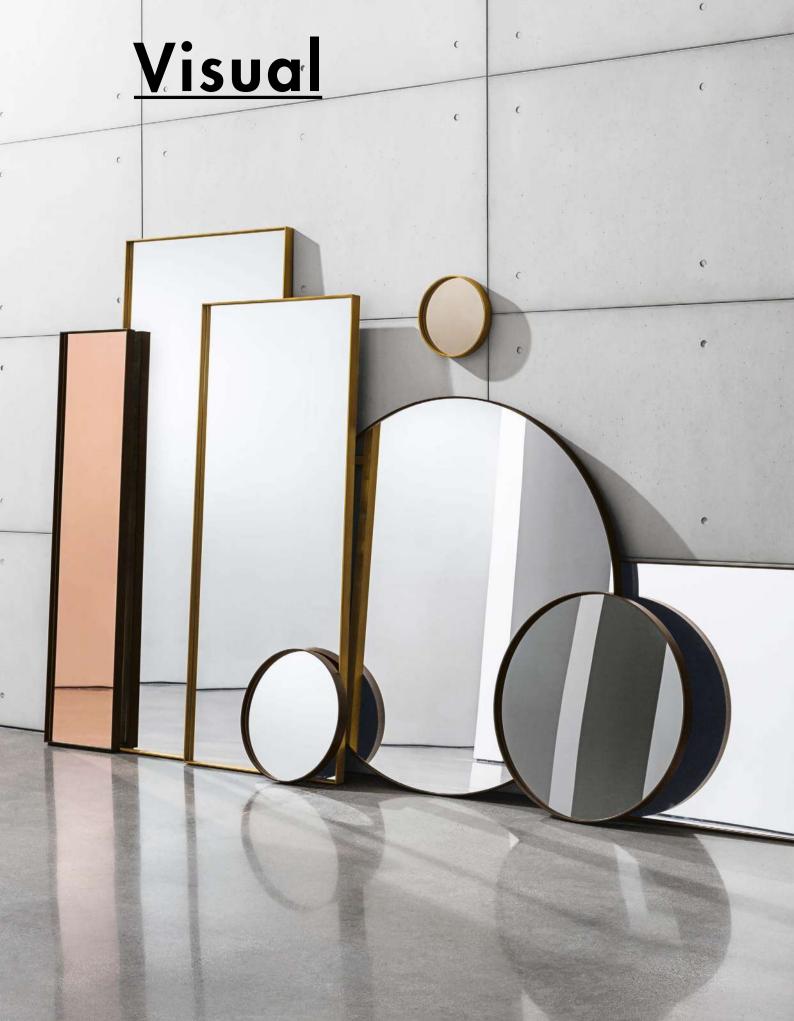

# **Visual**

The new shapes and sizes of the Visual mirrors create original reflections thanks to different shades and to their modularity. They furnish private and public spaces with a refined simplicity making possible the creation of large compositions.

# **Visual**

Mirrors with lacquered aluminium frame, mocha, black or burnished brass finish. Central mirror available in different shades.