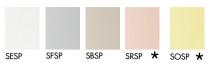

# **Visual**

The new shapes and sizes of the Visual mirrors create original reflections thanks to different shades and to their modularity. They furnish private and public spaces with a refined simplicity making possible the creation of large compositions.

## <u>Gallery</u>



















# **Visual**

Mirrors with lacquered aluminium frame, mocha, black or burnished brass finish. Central mirror available in different shades.

### **Models & Dimensions**







## **Visual**

#### Mirror finishes

#### Mirror



#### Frame finishes

Lacquered aluminium



Burnished aluminium



BR

★ Gold and rose mirrors could have small imperfections due to the particular technical characteristics of the material. We recommend not to use them in damp areas. Clean only with a dry cloth.