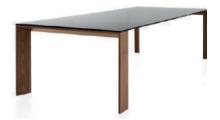

# **Toronto**

The ceramic or lacquered glass top of Toronto table is supported by a wooden base. The legs with the special "V" profile give a lively visual sense of lightness, while maintaining the solidity and strong presence of the overall structure.

## **Toronto**

Dining table with legs and structure in veneered wood, various finishes. Tempered or laminated top in different measures, materials and finishes.