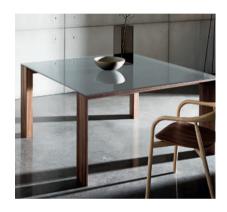

# **Toronto**

The ceramic or lacquered glass top of Toronto table is supported by a wooden base. The legs with the special "V" profile give a lively visual sense of lightness, while maintaining the solidity and strong presence of the overall structure.

## **Toronto**

Dining table with legs and structure in veneered wood, various finishes. Tempered or laminated top in different measures, materials and finishes.