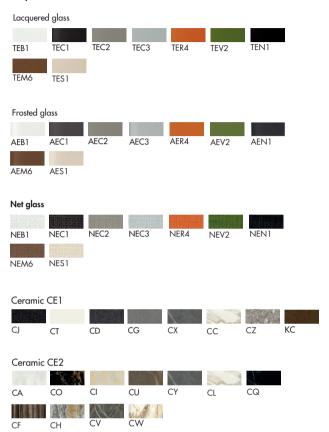

rong presence of the overall structure.

## <u>Gallery</u>









## **Toronto**

Dining table with legs and structure in veneered wood, various finishes. Tempered or laminated top in different measures, materials and finishes.

### **Models & Dimensions**

| 4           |    | _ |  |
|-------------|----|---|--|
| 200x100x74h |    | Ī |  |
| 250x100x74h |    |   |  |
| 250x120x74h |    |   |  |
| 300x120x74h |    |   |  |
|             |    | • |  |
|             | 14 |   |  |
|             |    |   |  |
|             |    |   |  |
|             |    |   |  |
|             |    |   |  |
|             |    |   |  |
|             |    |   |  |
|             |    |   |  |
|             |    |   |  |
|             |    |   |  |
|             |    |   |  |

## **Toronto**

#### Top finishes



#### Base finishes





|       |             | GLASS / FROSTED | NET GLASS      | CERAMIC laminat. GLASS |  |  |
|-------|-------------|-----------------|----------------|------------------------|--|--|
|       |             | 12 Filo lucido  | 12 Filo lucido | 15 Filo lucido 45°     |  |  |
| Edges |             |                 |                |                        |  |  |
|       | 200x100x74h | •               | •              | •                      |  |  |
|       | 250x100x74h | •               | •              | •                      |  |  |
|       | 250x120x74h | •               | •              | •                      |  |  |
|       | 300x120x74h | •               | •              | •                      |  |  |