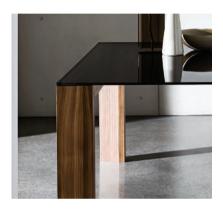

# **Toronto**

The ceramic or lacquered glass top of Toronto table is supported by a wooden base. The legs with the special "V" profile give a lively visual sense of lightness, while maintaining the solidity and strong presence of the overall structure.

## **Toronto**

Dining table with legs and structure in veneered wood, various finishes. Tempered or laminated top in different measures, materials and finishes.