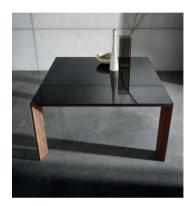

# **Toronto**

The ceramic or lacquered glass top of Toronto table is supported by a wooden base. The legs with the special "V" profile give a lively visual sense of lightness, while maintaining the solidity and strong presence of the overall structure.

## **Toronto**

Dining table with legs and structure in veneered wood, various finishes. Tempered or laminated top in different measures, materials and finishes.