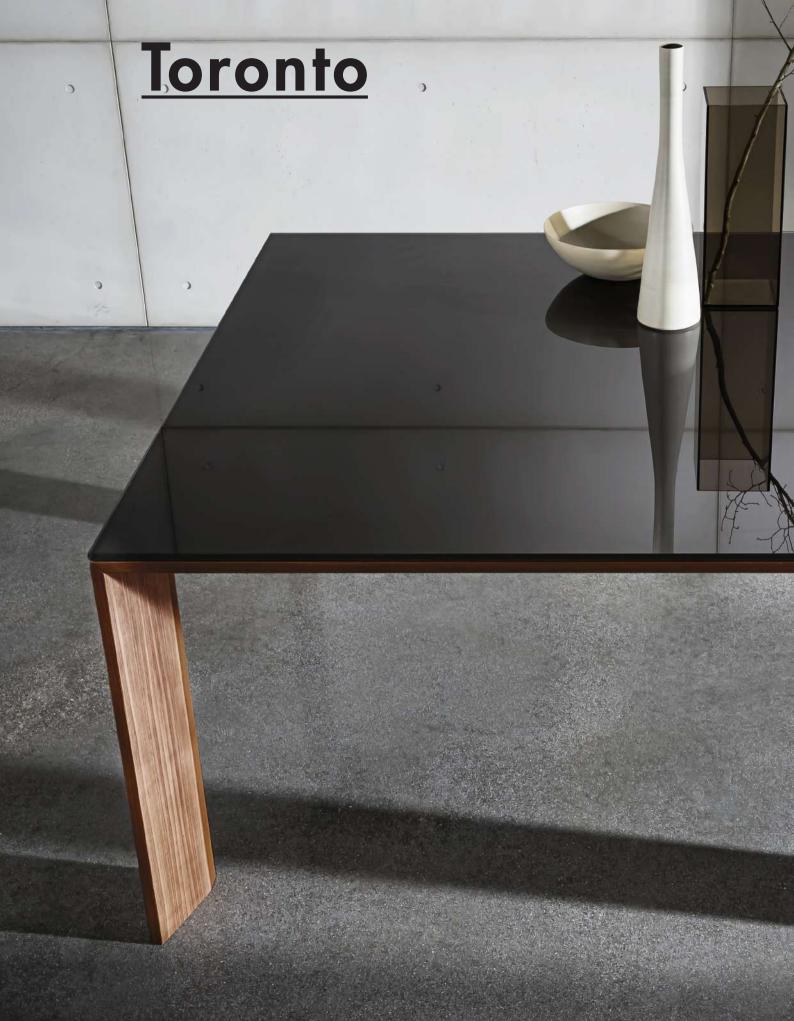

# **Toronto**

The ceramic or lacquered glass top of Toronto table is supported by a wooden base. The legs with the special "V" profile give a lively visual sense of lightness, while maintaining the solidity and strong presence of the overall structure.

## **Toronto**

Dining table with legs and structure in veneered wood, various finishes. Tempered or laminated top in different measures, materials and finishes.