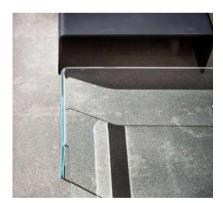

# **Spider**

Spider is a coffee table made up with a single sheet of glass, artfully cut and bent: a pleasingly original presence in the living area. Matching freely the shapes and finishes it is possible to create infinite compositions, able to convey different emotions.

## <u>Spider</u>

Extralight, smoked or lacquered mono or two-tones bent glass coffee table.