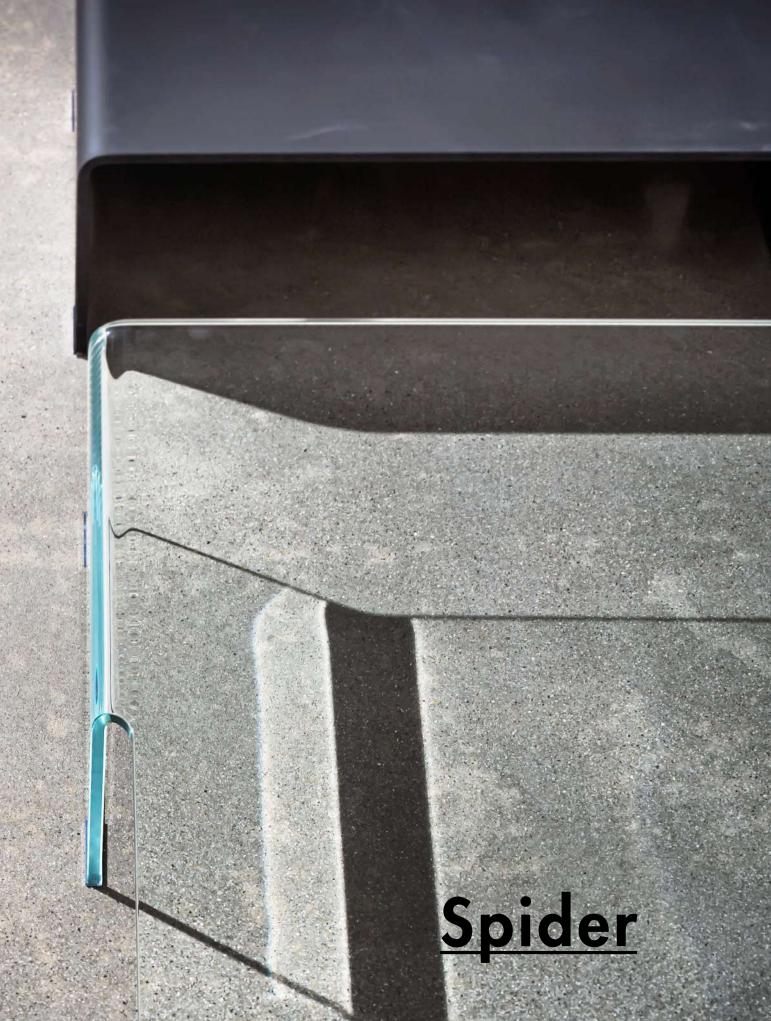

# **Spider**

Spider is a coffee table made up with a single sheet of glass, artfully cut and bent: a pleasingly original presence in the living area. Matching freely the shapes and finishes it is possible to create infinite compositions, able to convey different emotions.

## <u>Spider</u>

Extralight, smoked or lacquered mono or two-tones bent glass coffee table.