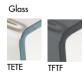

## <u>Spider</u>

Extralight, smoked or lacquered mono or two-tones bent glass coffee table.