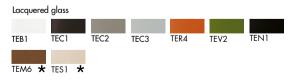

#### Finishes

| Lacquered glass |      |      |      |      |      |       |
|-----------------|------|------|------|------|------|-------|
|                 |      |      |      |      |      |       |
| TEB1            | TEC1 | TEC2 | TEC3 | TER4 | TEV2 | TEN 1 |
|                 |      |      |      |      |      |       |

#### two-tones

 $\bigstar$  The marked colours can only be used on the external side and need to be protected by a second internal colour.