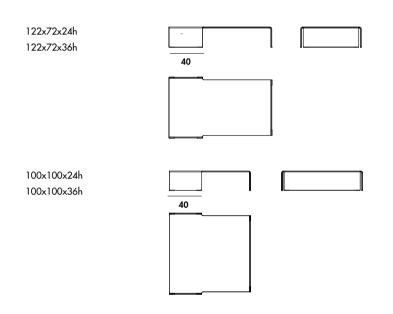

# **Spider**

Spider is a coffee table made up with a single sheet of glass, artfully cut and bent: a pleasingly original presence in the living area. Matching freely the shapes and finishes it is possible to create infinite compositions, able to convey different emotions.

### <u>Gallery</u>









## <u>Spider</u>

Extralight, smoked or lacquered mono or two-tones bent glass coffee table.

### Models & Dimensions



#### Finishes



| Lacquered glass |      |      |      |      |      |       |
|-----------------|------|------|------|------|------|-------|
|                 |      |      |      |      |      |       |
| TEB1            | TEC1 | TEC2 | TEC3 | TER4 | TEV2 | TEN 1 |
|                 |      |      |      |      |      |       |

#### two-tones



 $\bigstar$  The marked colours can only be used on the external side and need to be protected by a second internal colour.