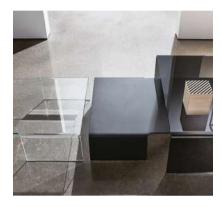

### <u>Gallery</u>

## <u>Spider</u>

Extralight, smoked or lacquered mono or two-tones bent glass coffee table.