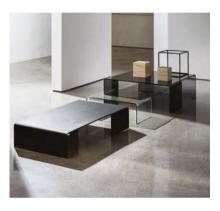

### <u>Gallery</u>

## <u>Spider</u>

Extralight, smoked or lacquered mono or two-tones bent glass coffee table.