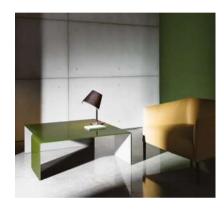

### <u>Gallery</u>

## <u>Spider</u>

Extralight, smoked or lacquered mono or two-tones bent glass coffee table.