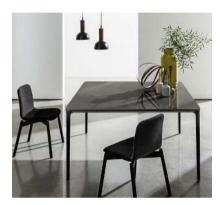

## <u>Gallery</u>

Dining table with aluminium legs and structure, various finishes. Top available in different measures, materials and finishes. Upon request, with specific finishes, it is possible to customize the model for OUTDOOR use.