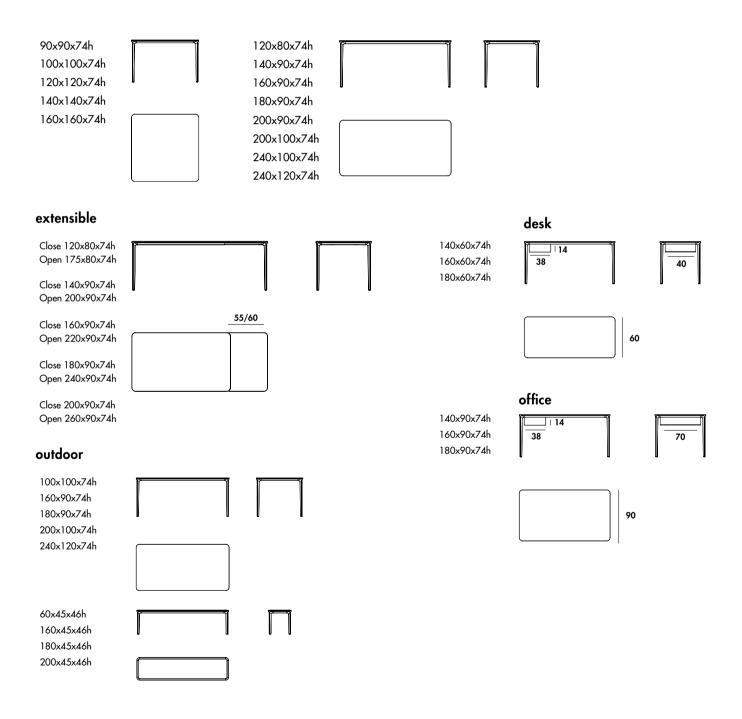

# <u>Slim</u>

The Slim line is characterized by an essential design that conveys great lightness. Tables, coffee tables, consoles, benches and sofas that meet all tastes and requirements, fitting all kinds of situations.

## <u>Gallery</u>



















Dining table with aluminium legs and structure, various finishes. Top available in different measures, materials and finishes. Upon request, with specific finishes, it is possible to customize the model for OUTDOOR use.

### Models & Dimensions



#### Top finishes



#### Net glass NEB1 NEC1 NEC2 NEC3 NER4 NEN1 NEV2 NEM6 NES1





#### Structure finishes

СН

CF



#### Legs finishes



|          | GLASS / FROSTED | NET GLASS     | MATERIA             | WOOD                | HPL                 |  |
|----------|-----------------|---------------|---------------------|---------------------|---------------------|--|
| Edges    | 8 Filo lucido   | 8 Filo lucido | 10 Becco di civetta | 10 Becco di civetta | 10 Becco di civetta |  |
| All tops | •               | •             | •                   | •                   | •                   |  |