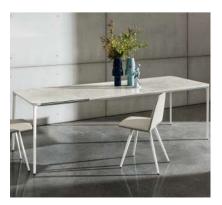

## <u>Gallery</u>

Dining table with aluminium legs and structure, various finishes. Top available in different measures, materials and finishes. Upon request, with specific finishes, it is possible to customize the model for OUTDOOR use.