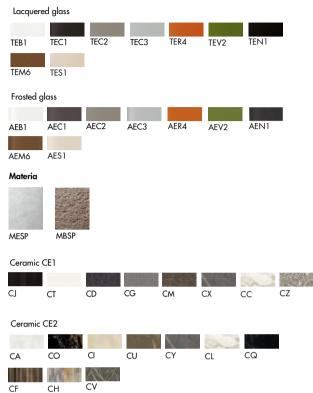

#### Top finishes

#### Net glass NEB1 NEC1 NEC2 NEC3 NER4 NEN1 NEV2 NEM6 NES1

#### Structure finishes

СН

CF