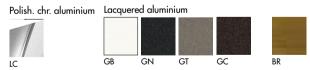

#### Legs finishes

|          | GLASS / FROSTED | NET GLASS     | MATERIA             | WOOD                | HPL                 |  |
|----------|-----------------|---------------|---------------------|---------------------|---------------------|--|
| Edges    | 8 Filo lucido   | 8 Filo lucido | 10 Becco di civetta | 10 Becco di civetta | 10 Becco di civetta |  |
| All tops | •               | •             | •                   | •                   | •                   |  |