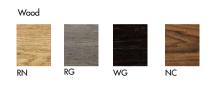

# <u>Slim</u>

The Slim line is characterized by an essential design that conveys great lightness. Tables, coffee tables, consoles, benches and sofas that meet all tastes and requirements, fitting all kinds of situations.

## <u>Gallery</u>



















Dining table with aluminium legs and structure, various finishes. Top available in different measures, materials and finishes. Upon request, with specific finishes, it is possible to customize the model for OUTDOOR use.

### Models & Dimensions



#### Top finishes



#### Net glass NEB1 NEC1 NEC2 NEC3 NER4 NEN1 NEV2 NEM6 NES1





#### Structure finishes

СН

CF



#### Legs finishes



|          | GLASS / FROSTED | NET GLASS     | MATERIA             | WOOD                | HPL                 |  |
|----------|-----------------|---------------|---------------------|---------------------|---------------------|--|
| Edges    | 8 Filo lucido   | 8 Filo lucido | 10 Becco di civetta | 10 Becco di civetta | 10 Becco di civetta |  |
| All tops | •               | •             | •                   | •                   | •                   |  |