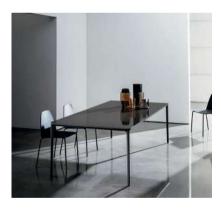

## <u>Gallery</u>

Dining table with aluminium legs and structure, various finishes. Top available in different measures, materials and finishes. Upon request, with specific finishes, it is possible to customize the model for OUTDOOR use.