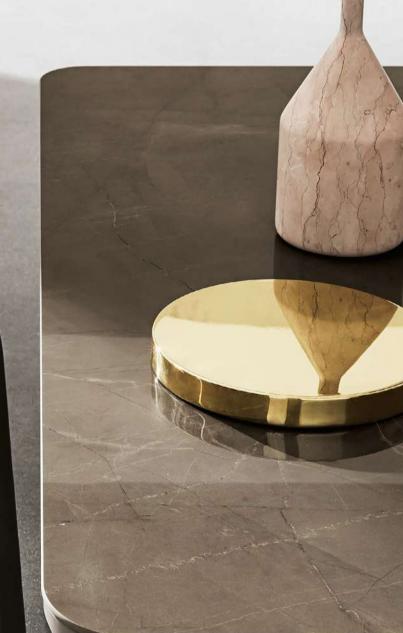

## <u>Gallery</u>

Dining table with aluminium legs and structure, various finishes. Top available in different measures, materials and finishes. Upon request, with specific finishes, it is possible to customize the model for OUTDOOR use.