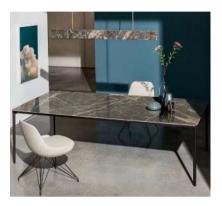

## <u>Gallery</u>

Dining table with aluminium legs and structure, various finishes. Top available in different measures, materials and finishes. Upon request, with specific finishes, it is possible to customize the model for OUTDOOR use.