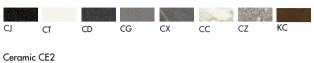

ss, various finishes. The top is available also in Materia or ceramic, various finishes.

### **Models & Dimensions**

| coffee table                                                                    |           | sofa table |    |
|---------------------------------------------------------------------------------|-----------|------------|----|
| 40x40x45h<br>60x60x45h<br>90x90x35h<br>120x120x35h<br>120x60x35h<br>140x140x35h | 45x32x57h |            | 54 |
|                                                                                 |           |            |    |
| console<br>60x35x80h<br>130x35x80h                                              |           |            |    |

# **Quadro**

### Top finishes

#### Mirror



#### Frosted mirror



#### Printed glass



#### Ceramic CE1





#### Materia



### Structure finishes

#### Lacquered metal



#### Burnished metal