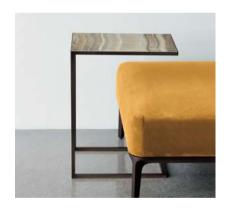

## **Quadro**

A complete collection of coffee tables and consoles that allows to create original compositions in the living area. The ceramic tops, offered in a wide range including marble-effect ceramics, mirror, frosted mirror or Materia, are perfectly and naturally completed by the minimalism of the metal structure.

## **Quadro**

Coffee table or with lacquered metal structure, black, mocha or burnished brass finish. Smoked glass top with a geometric pattern of different shades. Available also in mirrored, frosted mirrored glass, various finishes. The top is available also in Materia or ceramic, various finishes.