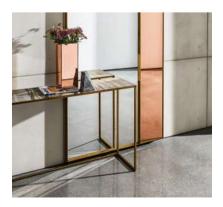

## **Quadro**

A complete collection of coffee tables and consoles that allows to create original compositions in the living area. The ceramic tops, offered in a wide range including marble-effect ceramics, mirror, frosted mirror or Materia, are perfectly and naturally completed by the minimalism of the metal structure.

## **Quadro**

Coffee table or with lacquered metal structure, black, mocha or burnished brass finish. Smoked glass top with a geometric pattern of different shades. Available also in mirrored, frosted mirrored glass, various finishes. The top is available also in Materia or ceramic, various finishes.