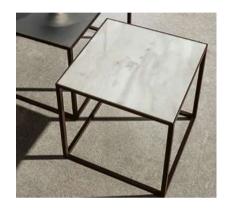

## **Quadro**

A complete collection of coffee tables and consoles that allows to create original compositions in the living area. The ceramic tops, offered in a wide range including marble-effect ceramics, mirror, frosted mirror or Materia, are perfectly and naturally completed by the minimalism of the metal structure.

## **Quadro**

Coffee table or with lacquered metal structure, black, mocha or burnished brass finish. Smoked glass top with a geometric pattern of different shades. Available also in mirrored, frosted mirrored glass, various finishes. The top is available also in Materia or ceramic, various finishes.