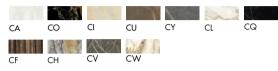

, various finishes. The top is available also in Materia or ceramic, various finishes.

### **Models & Dimensions**

| coffee table                                                                    |           | sofa table |    |
|---------------------------------------------------------------------------------|-----------|------------|----|
| 40x40x45h<br>60x60x45h<br>90x90x35h<br>120x120x35h<br>120x60x35h<br>140x140x35h | 45x32x57h |            | 54 |
|                                                                                 |           |            |    |
| console<br>60x35x80h<br>130x35x80h                                              |           |            |    |

# **Quadro**

### Top finishes

#### Mirror



#### Frosted mirror



#### Printed glass



#### Ceramic CE1





#### Materia



### Structure finishes

#### Lacquered metal



#### Burnished metal