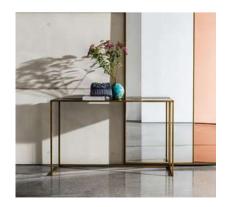

## **Quadro**

A complete collection of coffee tables and consoles that allows to create original compositions in the living area. The ceramic tops, offered in a wide range including marble-effect ceramics, mirror, frosted mirror or Materia, are perfectly and naturally completed by the minimalism of the metal structure.

## **Quadro**

Coffee table or with lacquered metal structure, black, mocha or burnished brass finish. Smoked glass top with a geometric pattern of different shades. Available also in mirrored, frosted mirrored glass, various finishes. The top is available also in Materia or ceramic, various finishes.