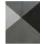

frosted mirrored glass, various finishes. The top is available also in Materia or ceramic, various finishes.

### **Models & Dimensions**

| coffee table                                                                    |           | sofa table |    |
|---------------------------------------------------------------------------------|-----------|------------|----|
| 40x40x45h<br>60x60x45h<br>90x90x35h<br>120x120x35h<br>120x60x35h<br>140x140x35h | 45x32x57h |            | 54 |
|                                                                                 |           |            |    |
| console<br>60x35x80h<br>130x35x80h                                              |           |            |    |

# **Quadro**

### Top finishes

#### Mirror



#### Frosted mirror



#### Printed glass



#### Ceramic CE1





#### Materia



### Structure finishes

#### Lacquered metal



#### Burnished metal