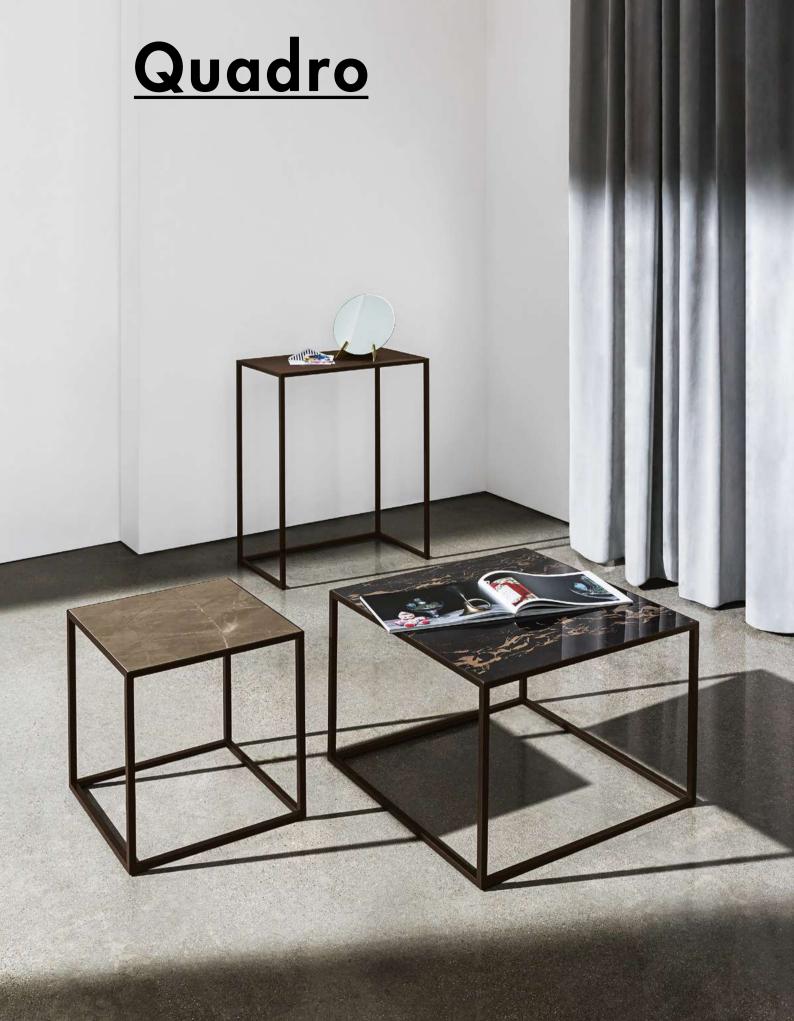

## **Quadro**

A complete collection of coffee tables and consoles that allows to create original compositions in the living area. The ceramic tops, offered in a wide range including marble-effect ceramics, mirror, frosted mirror or Materia, are perfectly and naturally completed by the minimalism of the metal structure.

## **Quadro**

Coffee table or with lacquered metal structure, black, mocha or burnished brass finish. Smoked glass top with a geometric pattern of different shades. Available also in mirrored, frosted mirrored glass, various finishes. The top is available also in Materia or ceramic, various finishes.