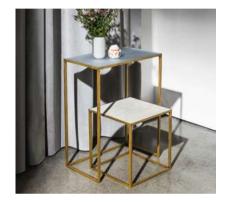

## **Quadro**

A complete collection of coffee tables and consoles that allows to create original compositions in the living area. The ceramic tops, offered in a wide range including marble-effect ceramics, mirror, frosted mirror or Materia, are perfectly and naturally completed by the minimalism of the metal structure.

## **Quadro**

Coffee table or with lacquered metal structure, black, mocha or burnished brass finish. Smoked glass top with a geometric pattern of different shades. Available also in mirrored, frosted mirrored glass, various finishes. The top is available also in Materia or ceramic, various finishes.