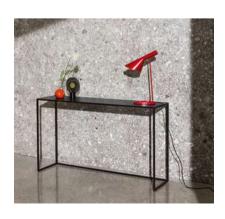

## **Quadro**

A complete collection of coffee tables and consoles that allows to create original compositions in the living area. The ceramic tops, offered in a wide range including marble-effect ceramics, mirror, frosted mirror or Materia, are perfectly and naturally completed by the minimalism of the metal structure.

## **Quadro**

Coffee table or with lacquered metal structure, black, mocha or burnished brass finish. Smoked glass top with a geometric pattern of different shades. Available also in mirrored, frosted mirrored glass, various finishes. The top is available also in Materia or ceramic, various finishes.