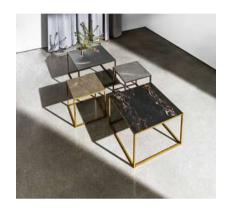

## **Quadro**

A complete collection of coffee tables and consoles that allows to create original compositions in the living area. The ceramic tops, offered in a wide range including marble-effect ceramics, mirror, frosted mirror or Materia, are perfectly and naturally completed by the minimalism of the metal structure.

## **Quadro**

Coffee table or with lacquered metal structure, black, mocha or burnished brass finish. Smoked glass top with a geometric pattern of different shades. Available also in mirrored, frosted mirrored glass, various finishes. The top is available also in Materia or ceramic, various finishes.

### **Models & Dimensions**

| coffee table                                                                    |           | sofa table |    |
|---------------------------------------------------------------------------------|-----------|------------|----|
| 40x40x45h<br>60x60x45h<br>90x90x35h<br>120x120x35h<br>120x60x35h<br>140x140x35h | 45x32x57h |            | 54 |
|                                                                                 |           |            |    |
| console<br>60x35x80h<br>130x35x80h                                              |           |            |    |