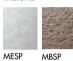

es. The top is available also in Materia or ceramic, various finishes.

### **Models & Dimensions**

| coffee table                                                                    |           | sofa table |    |
|---------------------------------------------------------------------------------|-----------|------------|----|
| 40x40x45h<br>60x60x45h<br>90x90x35h<br>120x120x35h<br>120x60x35h<br>140x140x35h | 45x32x57h |            | 54 |
|                                                                                 |           |            |    |
| console<br>60x35x80h<br>130x35x80h                                              |           |            |    |

# **Quadro**

### Top finishes

#### Mirror



#### Frosted mirror



#### Printed glass



#### Ceramic CE1





#### Materia



### Structure finishes

#### Lacquered metal



#### Burnished metal