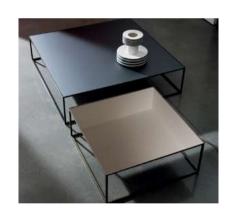

## **Quadro**

A complete collection of coffee tables and consoles that allows to create original compositions in the living area. The ceramic tops, offered in a wide range including marble-effect ceramics, mirror, frosted mirror or Materia, are perfectly and naturally completed by the minimalism of the metal structure.

## **Quadro**

Coffee table or with lacquered metal structure, black, mocha or burnished brass finish. Smoked glass top with a geometric pattern of different shades. Available also in mirrored, frosted mirrored glass, various finishes. The top is available also in Materia or ceramic, various finishes.