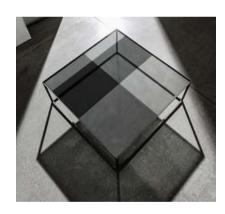

## **Quadro**

A complete collection of coffee tables and consoles that allows to create original compositions in the living area. The ceramic tops, offered in a wide range including marble-effect ceramics, mirror, frosted mirror or Materia, are perfectly and naturally completed by the minimalism of the metal structure.

## **Quadro**

Coffee table or with lacquered metal structure, black, mocha or burnished brass finish. Smoked glass top with a geometric pattern of different shades. Available also in mirrored, frosted mirrored glass, various finishes. The top is available also in Materia or ceramic, various finishes.