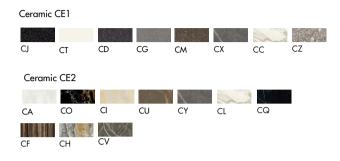

#### Structure finishes

| Ceramic CE1 |         |       |    |    |    |                                                 |    |
|-------------|---------|-------|----|----|----|-------------------------------------------------|----|
|             |         |       |    |    |    | Charles and |    |
| CJ          | CT      | CD    | CG | СМ | CX | CC                                              | CZ |
| Ceramic CE2 |         |       |    |    |    |                                                 |    |
|             | - K. K. | N. S. |    |    | S. | d.                                              |    |
| CA          | CO      | CI    | CU | CY | CL | CQ                                              |    |
| CF          | CH      | CV    |    |    |    |                                                 |    |