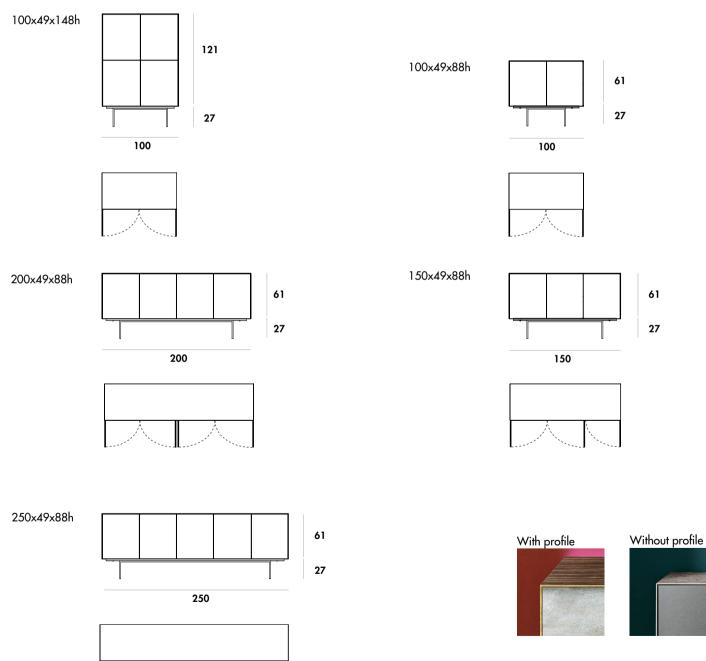

# <u>Magda</u>

Design by Gianluigi Landoni

Customizable sideboard system. Structure and doors available in mirror or ceramic, various finishes, with or without brass profile. Base in lacquered metal, embossed black or burnished finish.

## Models & Dimensions





### Doors finishes





#### Structure finishes



| Ceramic CE1 |         |       |    |    |    |                                                 |    |
|-------------|---------|-------|----|----|----|-------------------------------------------------|----|
|             |         |       |    |    |    | Charles and |    |
| CJ          | CT      | CD    | CG | СМ | CX | CC                                              | CZ |
| Ceramic CE2 |         |       |    |    |    |                                                 |    |
|             | - K. K. | N. S. |    |    | S. | d.                                              |    |
| CA          | CO      | CI    | CU | CY | CL | CQ                                              |    |
| CF          | CH      | CV    |    |    |    |