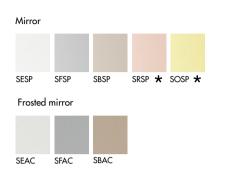

# <u>Magda</u>

Design by Gianluigi Landoni

Customizable sideboard system. Structure and doors available in mirror or ceramic, various finishes, with or without brass profile. Base in lacquered metal, embossed black or burnished finish.

## Models & Dimensions





### Doors finishes





#### Structure finishes



| Ceramic CE1 |         |       |    |    |    |                                                 |    |
|-------------|---------|-------|----|----|----|-------------------------------------------------|----|
|             |         |       |    |    |    | Charles and |    |
| CJ          | CT      | CD    | CG | СМ | CX | CC                                              | CZ |
| Ceramic CE2 |         |       |    |    |    |                                                 |    |
|             | - K. K. | N. S. |    |    | S. | d.                                              |    |
| CA          | CO      | CI    | CU | CY | CL | CQ                                              |    |
| CF          | CH      | CV    |    |    |    |