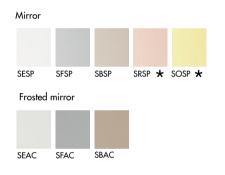

### Base finishes

\*Gold and rose mirrors could have small imperfections due to the particular technical characteristics of the material. We recommend not to use them in damp areas. Clean only with a dry cloth.