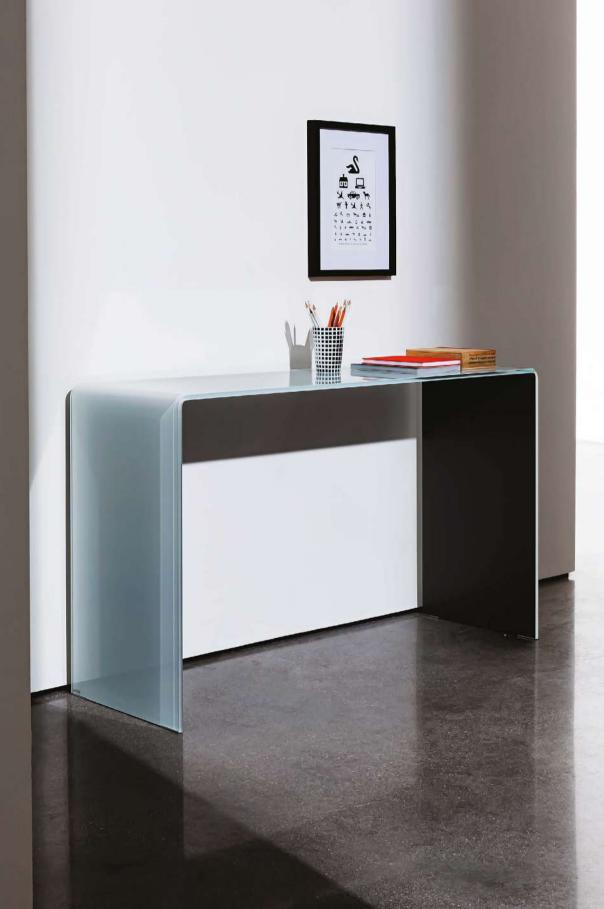

## <u>Bridge</u>

Bridge is a line of tables, coffee tables, consoles and desks that introduces the charm of glass into different environments: living room, bedroom, domestic office and contract. Available in different finishes, from the extralight to the smoked or lacquered glass.

## <u>Gallery</u>

Bridge is a line of tables, coffee tables, consoles and desks that introduces the charm of glass into different environments: living room, bedroom, domestic office and contract. Available in different finishes, from the extralight to the smoked or lacquered glass.