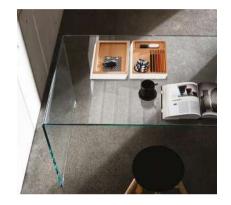

## <u>Bridge</u>

Bridge is a line of tables, coffee tables, consoles and desks that introduces the charm of glass into different environments: living room, bedroom, domestic office and contract. Available in different finishes, from the extralight to the smoked or lacquered glass.

## <u>Gallery</u>

Bridge is a line of tables, coffee tables, consoles and desks that introduces the charm of glass into different environments: living room, bedroom, domestic office and contract. Available in different finishes, from the extralight to the smoked or lacquered glass.