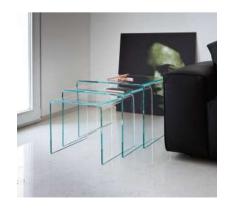

## <u>Gallery</u>

Bridge is a line of tables, coffee tables, consoles and desks that introduces the charm of glass into different environments: living room, bedroom, domestic office and contract. Available in different finishes, from the extralight to the smoked or lacquered glass.