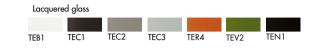

office and contract. Available in different finishes, from the extralight to the smoked or lacquered glass.

## <u>Gallery</u>





















Bridge is a line of tables, coffee tables, consoles and desks that introduces the charm of glass into different environments: living room, bedroom, domestic office and contract. Available in different finishes, from the extralight to the smoked or lacquered glass.

80x80x36h 110x110x36h

## **Models & Dimensions** tables 125x70x74h 138x78x74h consoles With shelf With drawer 100x33x74h 125x41x74h 15 13 125x41x74h 125x41x86h 47 125x41x86h coffee tables 56x49x43h 125x68x42h 48x44x39h 40x40x35h 72x50x45h 90x50x36h 90x60x46h 125x50x42h 110x60x36h 110x70x46h 130x70x36h 130x53x42h 150x53x32h 150x70x47h 60x60x46h

## <u>Bridge</u>

### **Finishes**





### Drawer finishes

Wood



#### two-tones



 $<sup>\</sup>bigstar$  The marked colours can only be used on the external side and need to be protected by a second internal colour.