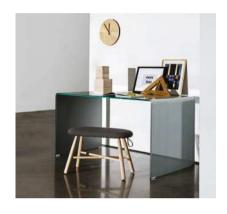

## <u>Bridge</u>

Bridge is a line of tables, coffee tables, consoles and desks that introduces the charm of glass into different environments: living room, bedroom, domestic office and contract. Available in different finishes, from the extralight to the smoked or lacquered glass.

## <u>Gallery</u>

Bridge is a line of tables, coffee tables, consoles and desks that introduces the charm of glass into different environments: living room, bedroom, domestic office and contract. Available in different finishes, from the extralight to the smoked or lacquered glass.