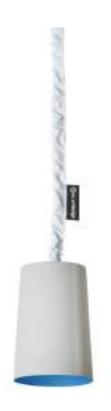

# **PAINT PENDANT**

Paint (Ø 12 cm x 17,5 cm) max 30W | E14 (230V) - E12 (120V) Equivalent W dimmable LED bulbs compatible | rec. LED 6W

Led color temperatu re recommended: neutral white 4200 °K / warm white 2700 °K

## **OUTER COLOR**

grey (conc rete)

black (blackboa rd)

red

gold bronze

INCLUDES 130 CM CORD, TEXTILE CABLE COVER AND LAPRENE (RUBBER) CEILING CANOP Y. CUSTOM CORD LENGTHS ARE AVAILABLE FOR AN ADDITONAL CHARGE. BULBS ARE NOT INCLUDED.