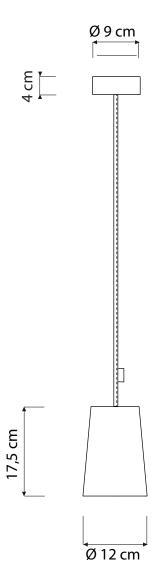

# **PAINT PENDANT**

Paint (Ø 12 cm x 17,5 cm) max 30W | E14 (230V) - E12 (120V) Equivalent W dimmable LED bulbs compatible | rec. LED 6W

Led color temperatu re recommended: neutral white 4200 °K / warm white 2700 °K