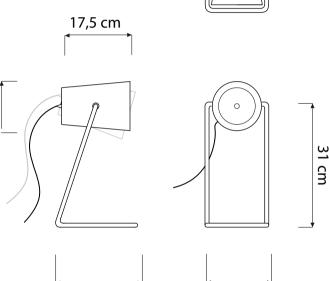

# **PAINTT**

Paint T (Ø 12 cm x 17,5 cm) max 30W | E14 (230V) - E12 (120V) LED bulbs compatible | rec. LED 6W

Led color temperatu re recommended: neutral white 4200 °K / warm white 2700 °K