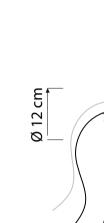

# **PAINTT**

Paint T (Ø 12 cm x 17,5 cm) max 30W | E14 (230V) - E12 (120V) LED bulbs compatible | rec. LED 6W

Led color temperatu re recommended: neutral white 4200 °K / warm white 2700 °K