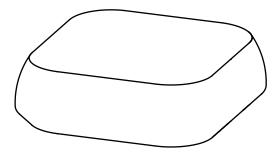

## **ILE POUF**

The lle series of ottomans share the same undercut prominent on the U Turn lounge chair. This detail is not only a visual feature that lightens the look of the piece it also provides foot space making sitting down and standing up much easier. The lle series is available in several different shapes and sizes and feature a light core construction capped with layers of engineered foam. Covers are attached by Velcro and are removable for easy cleaning or replacement.

Round pouf ILE001 Ø66cm x 42cm / Ø26" x 161/2"

Small square pouf ILE002 L 88cm D 88cm H 42cm / L 34½" D 34½" H 16½"

Large square pouf ILE003
L 126cm D 126cm H 42cm / L 49½" D 49½" H 16½"

3 seater bench ILE004 L 166cm D 66cm H 42cm / L 65½" D 26" H 16½"