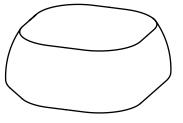

## **ILE POUF**

The lle series of ottomans share the same undercut prominent on the U Turn lounge chair. This detail is not only a visual feature that lightens the look of the piece it also provides foot space making sitting down and standing up much easier. The lle series is available in several different shapes and sizes and feature a light core construction capped with layers of engineered foam. Covers are attached by Velcro and are removable for easy cleaning or replacement.

Round pouf ILE001 Ø66cm x 42cm / Ø26" x 161/2"

Small square pouf ILE002 L 88cm D 88cm H 42cm / L 34½" D 34½" H 16½"

Large square pouf ILE003
L 126cm D 126cm H 42cm / L 49½" D 49½" H 16½"

3 seater bench ILE004 L 166cm D 66cm H 42cm / L 65½" D 26" H 16½"