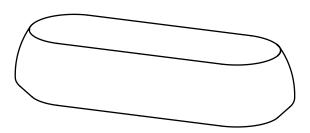

## **ILE POUF**

The lle series of ottomans share the same undercut prominent on the U Turn lounge chair. This detail is not only a visual feature that lightens the look of the piece it also provides foot space making sitting down and standing up much easier. The lle series is available in several different shapes and sizes and feature a light core construction capped with layers of engineered foam. Covers are attached by Velcro and are removable for easy cleaning or replacement.

Round pouf ILE001 Ø66cm x 42cm / Ø26" x 161/2"

Small square pouf ILE002 L 88cm D 88cm H 42cm / L 34½" D 34½" H 16½"

Large square pouf ILE003
L 126cm D 126cm H 42cm / L 49½" D 49½" H 16½"

3 seater bench ILE004 L 166cm D 66cm H 42cm / L 65½" D 26" H 16½"

2 seater bench ILE005 L 126cm D 66cm H 42cm / L 49½" D 26" H 16½"