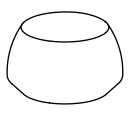

## **ILE POUF**

The lle series of ottomans share the same undercut prominent on the U Turn lounge chair. This detail is not only a visual feature that lightens the look of the piece it also provides foot space making sitting down and standing up much easier. The lle series is available in several different shapes and sizes and feature a light core construction capped with layers of engineered foam. Covers are attached by Velcro and are removable for easy cleaning or replacement.

Round pouf ILE001 Ø66cm x 42cm / Ø26" x 161/2"

Small square pouf ILE002 L 88cm D 88cm H 42cm / L 34½" D 34½" H 16½"

Large square pouf ILE003
L 126cm D 126cm H 42cm / L 49½" D 49½" H 16½"

3 seater bench ILE004 L 166cm D 66cm H 42cm / L 65½" D 26" H 16½"