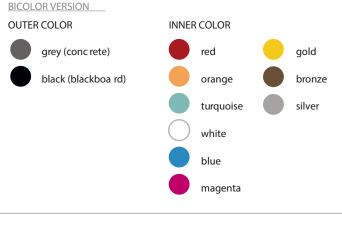

## COLOR white (transparent)

INCLUDES 200 CM CORD AND FOOT-SWITCH. BULBS ARE NOT INCLUDED.

CUSTOM RAL COLORS ARE AVAILABLE FOR AN ADDITONAL CHARGE.

AVAILABLE WITH ELECTRONIC LED DIMMER.

RECYCLED CARDBOARD